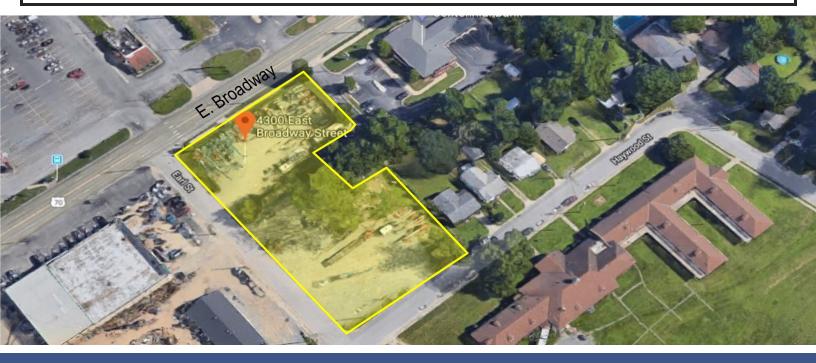

## 4300 E. Broadway | North Little Rock, AR 72114

| <b>OFFERING SUMMARY</b> Sale Price: | \$125,000      | <b>PROPERTY OVERVIEW</b><br>Prime retail redevelopment opportunity. Vacant lot located in the heart of banks, shopping and restaurants. Zoned C-3. |  |  |
|-------------------------------------|----------------|----------------------------------------------------------------------------------------------------------------------------------------------------|--|--|
| Price / SF:                         | \$2.50         | Traffic: 13,000 VPD                                                                                                                                |  |  |
| Lot Size:                           | 1.15 Acres +/- | 167 161<br>40<br>North<br>Little Rock 440                                                                                                          |  |  |
| Zoning:                             | C-3            | TO<br>TO<br>Little Rock                                                                                                                            |  |  |
| R. E. Taxes:                        | \$1,131        | RIVER MARKET Arkansas River Map data ©2019                                                                                                         |  |  |