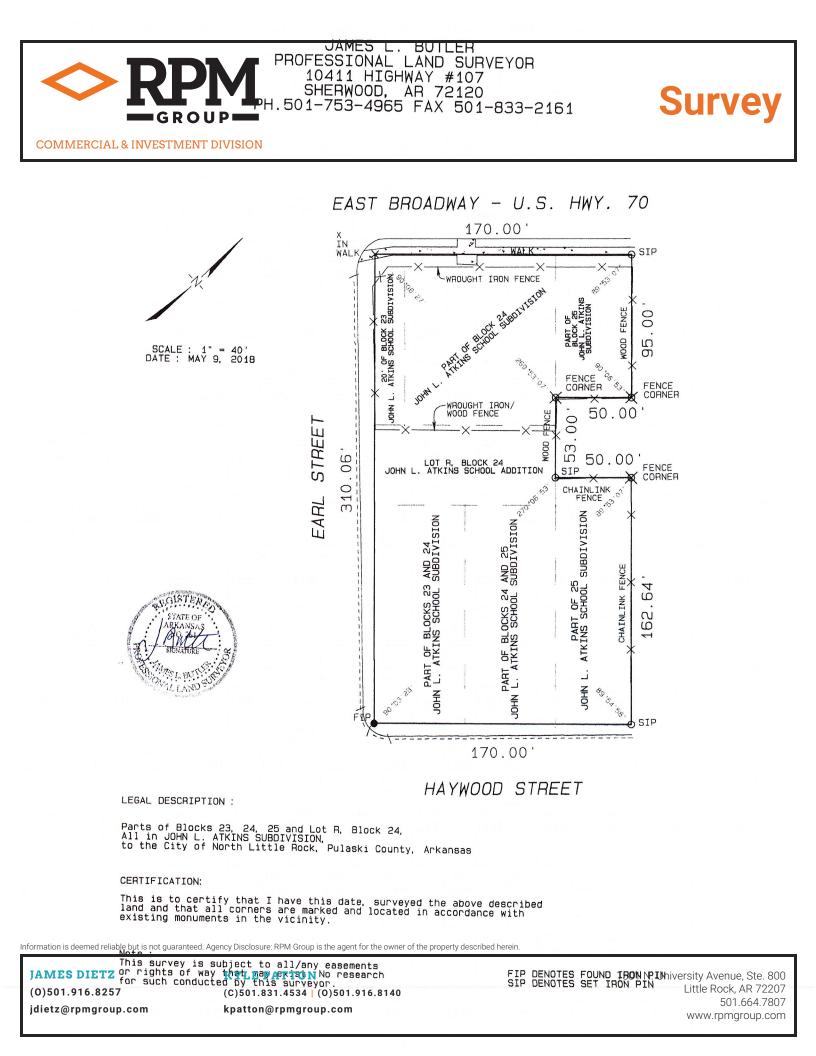

## 4300 E. Broadway | North Little Rock, AR 72114

| <b>OFFERING SUMMARY</b> Sale Price: | \$125,000      | <b>PROPERTY OVERVIEW</b><br>Prime retail redevelopment opportunity. Vacant lot located in the heart of banks, shopping and restaurants. Zoned C-3. |  |  |
|-------------------------------------|----------------|----------------------------------------------------------------------------------------------------------------------------------------------------|--|--|
| Price / SF:                         | \$2.50         | Traffic: 13,000 VPD                                                                                                                                |  |  |
| Lot Size:                           | 1.15 Acres +/- | 167 161<br>40<br>North<br>Little Rock 440                                                                                                          |  |  |
| Zoning:                             | C-3            | TO<br>TO<br>Little Rock                                                                                                                            |  |  |
| R. E. Taxes:                        | \$1,131        | RIVER MARKET Arkansas River Map data ©2019                                                                                                         |  |  |