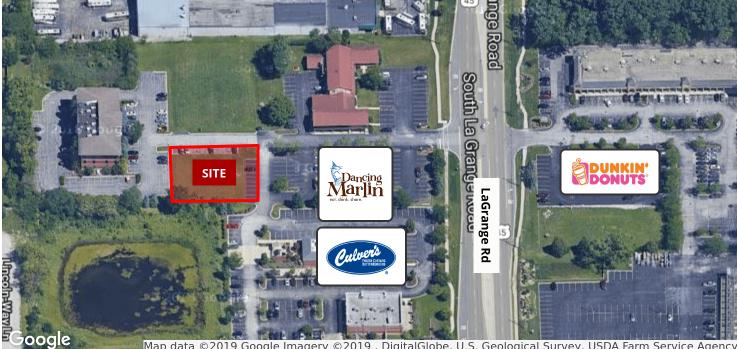

## 20,473 SF LOT

LAGRANGE LOT, FRANKFORT, IL 60423

LAND FOR SALE

Map data @2019 Google Imagery @2019 , DigitalGlobe, U.S. Geological Survey, USDA Farm Service Agency

| <ul> <li><b>PROPERTY HIGHLIGHTS</b></li> <li>20,473 SF lot in Mannheim Square Office Park</li> </ul>                                                                                                  |        |                       |                       | SALE PRICE                           | \$250,000  |
|-------------------------------------------------------------------------------------------------------------------------------------------------------------------------------------------------------|--------|-----------------------|-----------------------|--------------------------------------|------------|
| <ul> <li>Just off LaGrange Rd behind the Dancing Marlin Restaurant</li> <li>Zoned B-4 Office District, PUD</li> </ul>                                                                                 |        |                       |                       | <b>OFFERING SUMMARY</b><br>Lot Size: | 0.47 Acres |
| <ul> <li>Easy access to I-80 and I-57</li> <li>Low Will County taxes</li> <li>Located near shopping, restaurants, and hotels</li> <li>Lot on the other side of the street is also for sale</li> </ul> |        |                       |                       | County:                              | Will       |
| DEMOGRAPHICS                                                                                                                                                                                          |        |                       |                       | Zoning:                              | B-4        |
| Total Households                                                                                                                                                                                      | 1 MILE | <b>3 MILES</b> 13,425 | <b>5 MILES</b> 41,032 | Price / SF:                          | \$12.21    |
| Total Population                                                                                                                                                                                      | 3,820  | 40,734                | 121,038               |                                      |            |