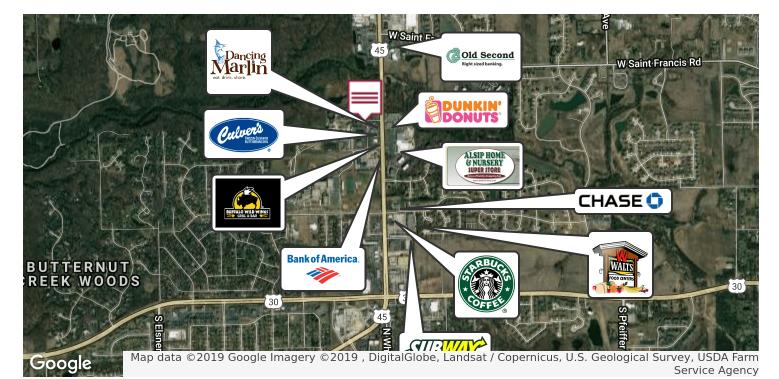

## 20,473 SF LOT

LAGRANGE LOT, FRANKFORT, IL 60423

LAND FOR SALE

Map data @2019 Google Imagery @2019 , DigitalGlobe, U.S. Geological Survey, USDA Farm Service Agency

| <ul> <li><b>PROPERTY HIGHLIGHTS</b></li> <li>20,473 SF lot in Mannheim Square Office Park</li> </ul>                                                                                                  |        |                       |                       | SALE PRICE                           | \$250,000  |
|-------------------------------------------------------------------------------------------------------------------------------------------------------------------------------------------------------|--------|-----------------------|-----------------------|--------------------------------------|------------|
| <ul> <li>Just off LaGrange Rd behind the Dancing Marlin Restaurant</li> <li>Zoned B-4 Office District, PUD</li> </ul>                                                                                 |        |                       |                       | <b>OFFERING SUMMARY</b><br>Lot Size: | 0.47 Acres |
| <ul> <li>Easy access to I-80 and I-57</li> <li>Low Will County taxes</li> <li>Located near shopping, restaurants, and hotels</li> <li>Lot on the other side of the street is also for sale</li> </ul> |        |                       |                       | County:                              | Will       |
| DEMOGRAPHICS                                                                                                                                                                                          |        |                       |                       | Zoning:                              | B-4        |
| Total Households                                                                                                                                                                                      | 1 MILE | <b>3 MILES</b> 13,425 | <b>5 MILES</b> 41,032 | Price / SF:                          | \$12.21    |
| Total Population                                                                                                                                                                                      | 3,820  | 40,734                | 121,038               |                                      |            |