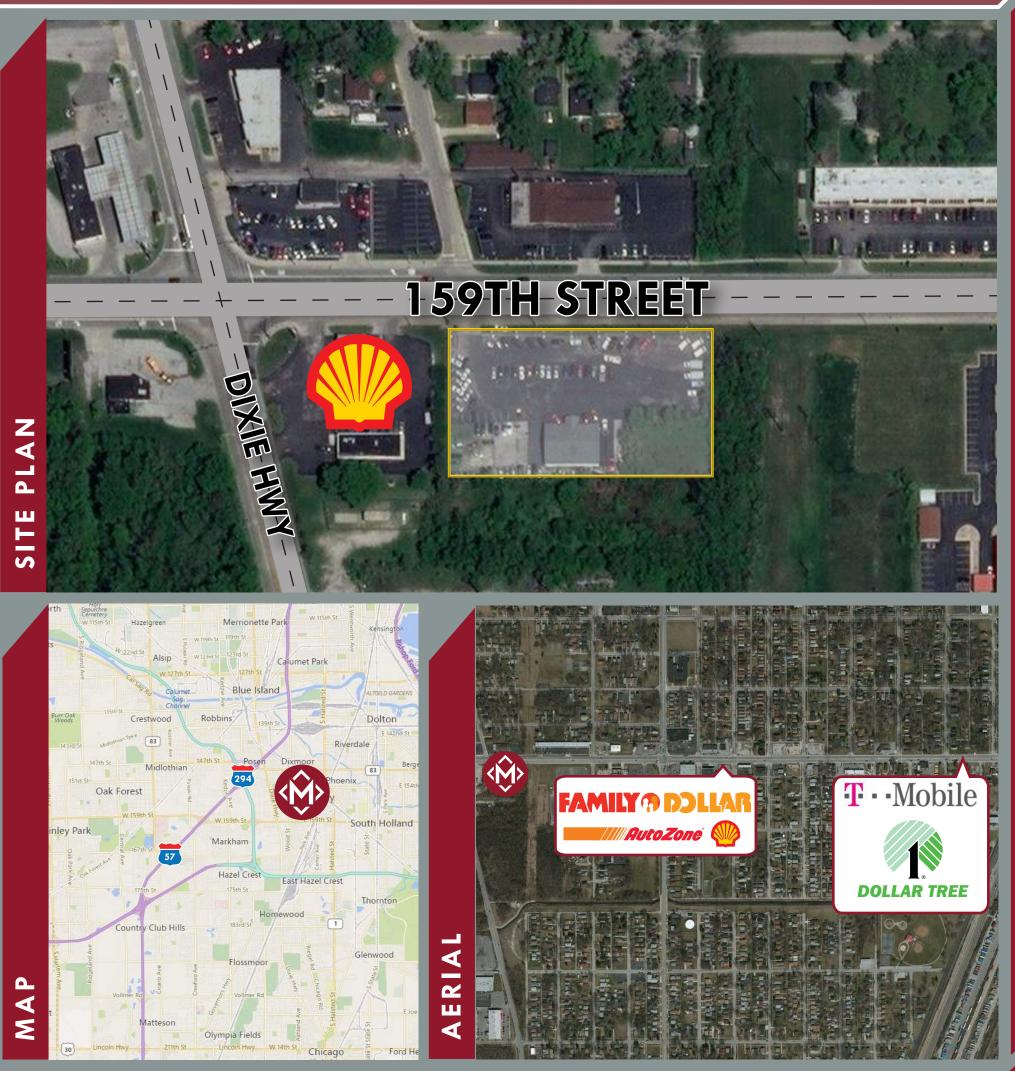

## 159TH & DIXIE HWY. (15901 ROBEY AVE.

HARVEY, ILLINOIS 60428

OVER 44,000 VEHICLES PER DAY ON 159TH AND DIXIE HIGHWAY. THIS PROPERTY WAS BUILT IN 2007 WITH A PAVED LOT. JUST MINUTES FROM I-294, I-57 AND I-80. GREAT OPPORTUNITY FOR ANY BUSINESS LOOKING FOR HIGH EXPOSURE!

 SPACE AVAILABLE | 3,500 SF

 LOT SIZE | 1.92 ACRES (DIVISIBLE)

 PRICE | \$550,000

 DAYTIME POPULATION | 95,900+ WITHIN 3 MILES

 POPULATION | 99,000+ WITHIN 3 MILES

 AVERAGE HH INCOME | \$40,000+ WITHIN 3 MILES

## 15901 ROBEY AVE.

HARVEY, ILLINOIS 60428