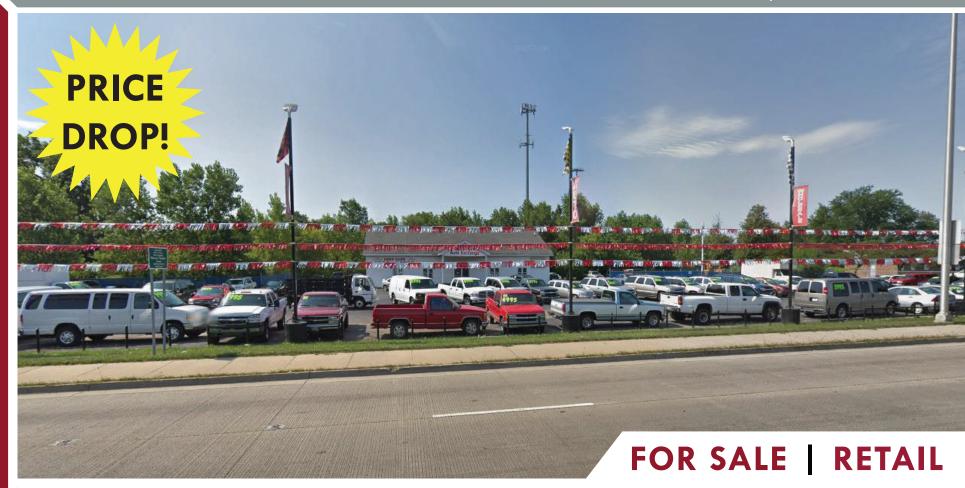

## 159TH & DIXIE HWY. (15901 ROBEY AVE.

HARVEY, ILLINOIS 60428

OVER 44,000 VEHICLES PER DAY ON 159TH AND DIXIE HIGHWAY. THIS PROPERTY WAS BUILT IN 2007 WITH A PAVED LOT. JUST MINUTES FROM I-294, I-57 AND I-80. GREAT OPPORTUNITY FOR ANY BUSINESS LOOKING FOR HIGH EXPOSURE!

 SPACE AVAILABLE | 3,500 SF

 LOT SIZE | 1.92 ACRES (DIVISIBLE)

 PRICE | \$550,000

 DAYTIME POPULATION | 95,900+ WITHIN 3 MILES

 POPULATION | 99,000+ WITHIN 3 MILES

 AVERAGE HH INCOME | \$40,000+ WITHIN 3 MILES