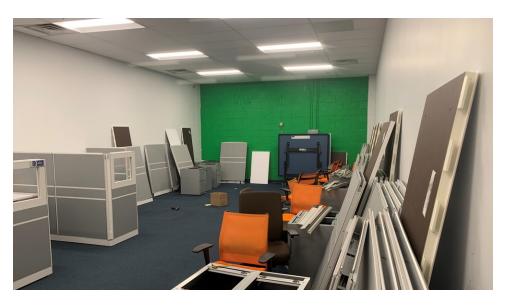

#### PROPERTY HIGHLIGHTS

• Loading: 1 Dock Door

• Ceiling: 11 Feet Clear

• Sprinklers: Wet

• AC: Fully Airconditioned

• Office: 1.800 SF

• Flex: 4,000 SF

• Lot Size: ±0.84 Acres (Block 173, Lot 11)