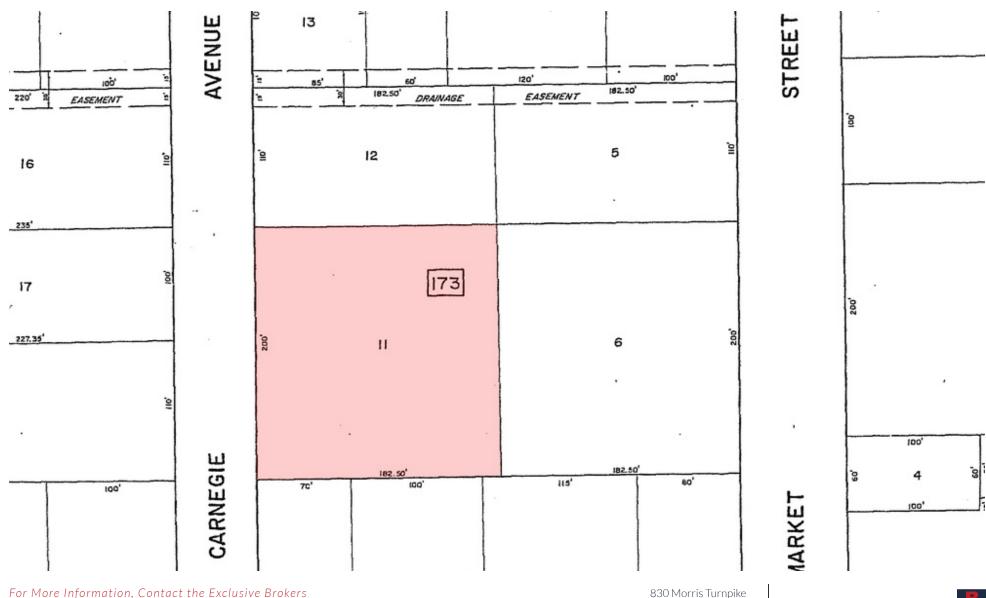

#### PROPERTY HIGHLIGHTS

• Loading: 1 Dock Door

• Ceiling: 11 Feet Clear

• Sprinklers: Wet

• AC: Fully Airconditioned

• Office: 1.800 SF

• Flex: 4,000 SF

• Lot Size: ±0.84 Acres (Block 173, Lot 11)