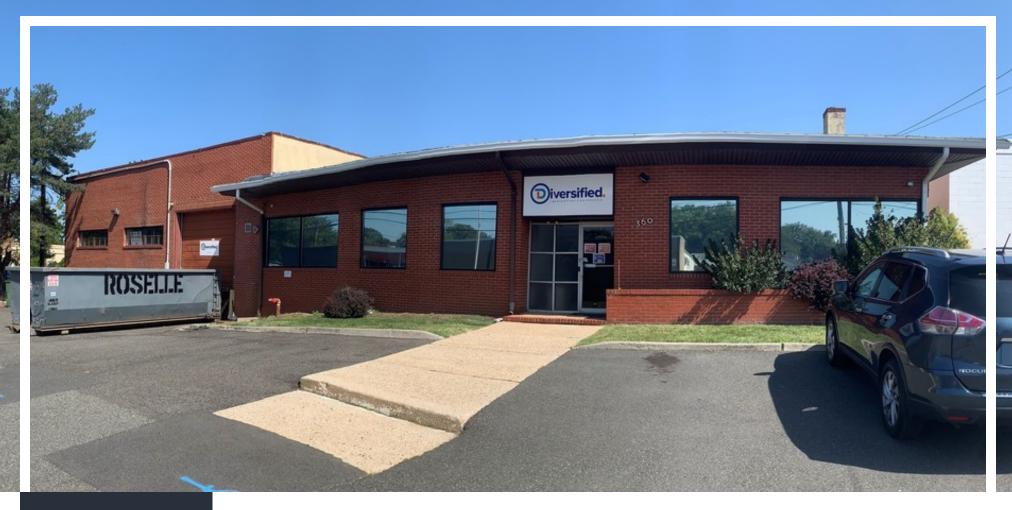

# ±5,800 SF FLEX SPACE AVAILABLE

360 Carnegie Avenue, Kenilworth, NJ 07033

For More Information, Contact the Exclusive Brokers

**BRAD JACOBS** 

Director

bjacobs@blauberg.com 973.379.6644 x143 TAMARA BLAU

Director

#### PROPERTY HIGHLIGHTS

• Loading: 1 Dock Door

• Ceiling: 11 Feet Clear

• Sprinklers: Wet

• AC: Fully Airconditioned

• Office: 1.800 SF

• Flex: 4,000 SF

• Lot Size: ±0.84 Acres (Block 173, Lot 11)