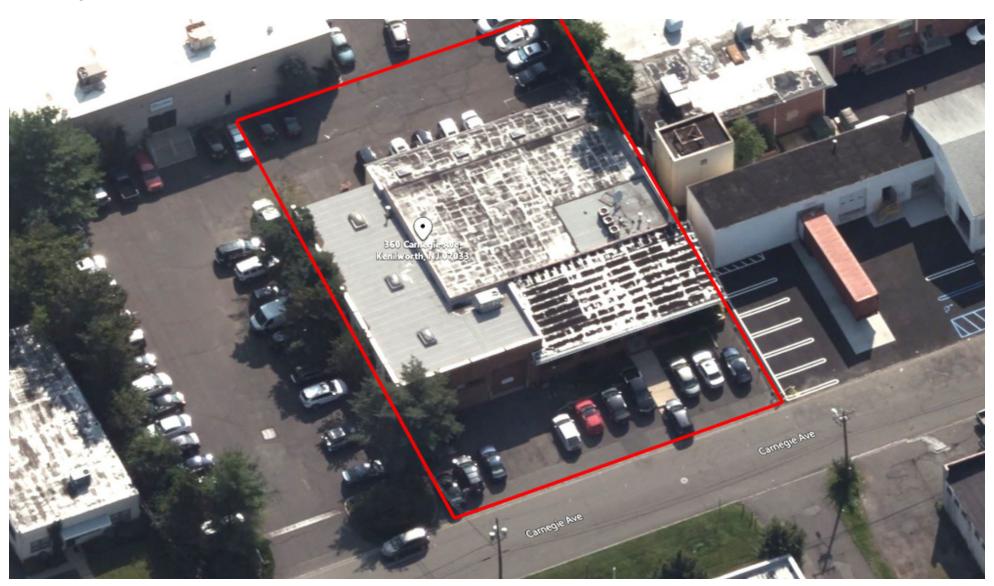

#### PROPERTY HIGHLIGHTS

• Loading: 1 Dock Door

• Ceiling: 11 Feet Clear

• Sprinklers: Wet

• AC: Fully Airconditioned

• Office: 1.800 SF

• Flex: 4,000 SF

• Lot Size: ±0.84 Acres (Block 173, Lot 11)