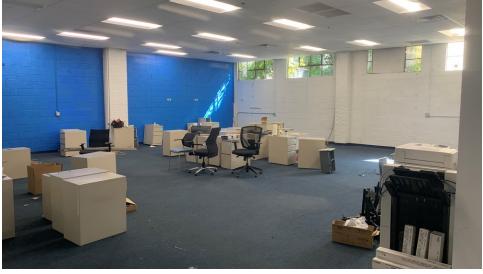

#### PROPERTY HIGHLIGHTS

• Loading: 1 Dock Door

• Ceiling: 11 Feet Clear

• Sprinklers: Wet

• AC: Fully Airconditioned

• Office: 1.800 SF

• Flex: 4,000 SF

• Lot Size: ±0.84 Acres (Block 173, Lot 11)