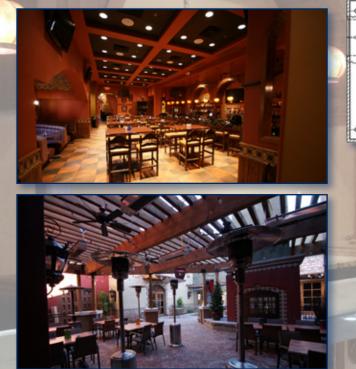

### For Sale or Lease

•  $\pm 8,832$  SF - Restaurant

- Patio & Courtyard
- ±195 Interior Occupancy
- Loading / Unloading
- Hood / Walk-In / Grease Trap

For More Information, Please Contact: **Trent Rustan** D 480.966.5155 M 602.550.0709 trustan@cpiaz.com **Josh Gosnell** D 480.621.4022 M 602.315.9606 jgosnell@cpiaz.com

## Eva's Plaza | Restaurant | Banquet | Offices 2033 N. Pinal Ave. Casa Grande, AZ 85122

For Sale or Lease

±2,028 SF - Banquet Room
±3,560 SF - Retail / Offices
Patio & Courtyard Seating
Retail can be split