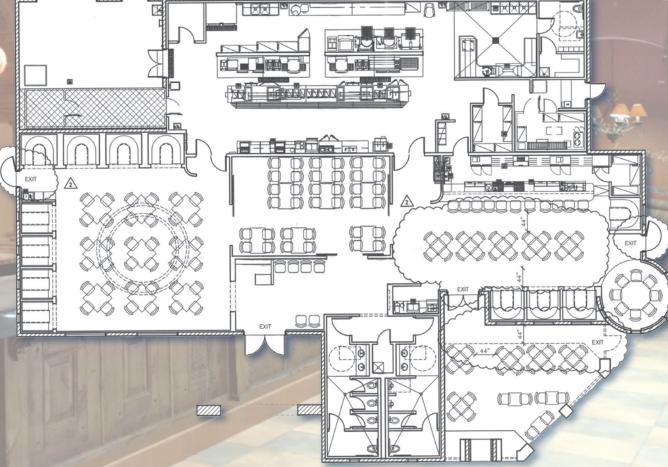

### For Sale or Lease

Former Eva's Fine Mexican Restaurant with Banquet Facilities, Retail Offices & Suites

- 8,832 SF Restaurant
- 5,594 SF Retail / Office
- Zoning PAD
- 504-51-162

**Trent Rustan** D 480.966.5155 M 602.550.0709 trustan@cpiaz.com

### For Sale or Lease

•  $\pm 8,832$  SF - Restaurant

- Patio & Courtyard
- ±195 Interior Occupancy
- Loading / Unloading
- Hood / Walk-In / Grease Trap

For More Information, Please Contact: **Trent Rustan** D 480.966.5155 M 602.550.0709 trustan@cpiaz.com **Josh Gosnell** D 480.621.4022 M 602.315.9606 jgosnell@cpiaz.com

## Eva's Plaza | Restaurant | Banquet | Offices 2033 N. Pinal Ave. Casa Grande, AZ 85122

For Sale or Lease

±2,028 SF - Banquet Room
±3,560 SF - Retail / Offices
Patio & Courtyard Seating
Retail can be split