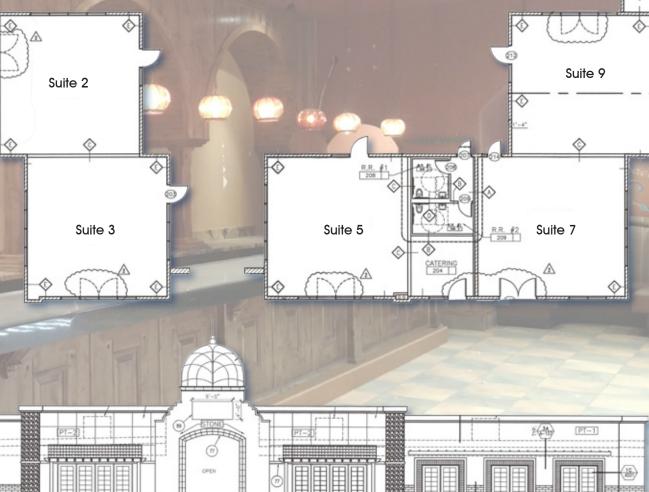

## Eva's Plaza | Restaurant | Banquet | Offices 2033 N. Pinal Ave. Casa Grande, AZ 85122

For Sale or Lease

±2,028 SF - Banquet Room
±3,560 SF - Retail / Offices
Patio & Courtyard Seating
Retail can be split