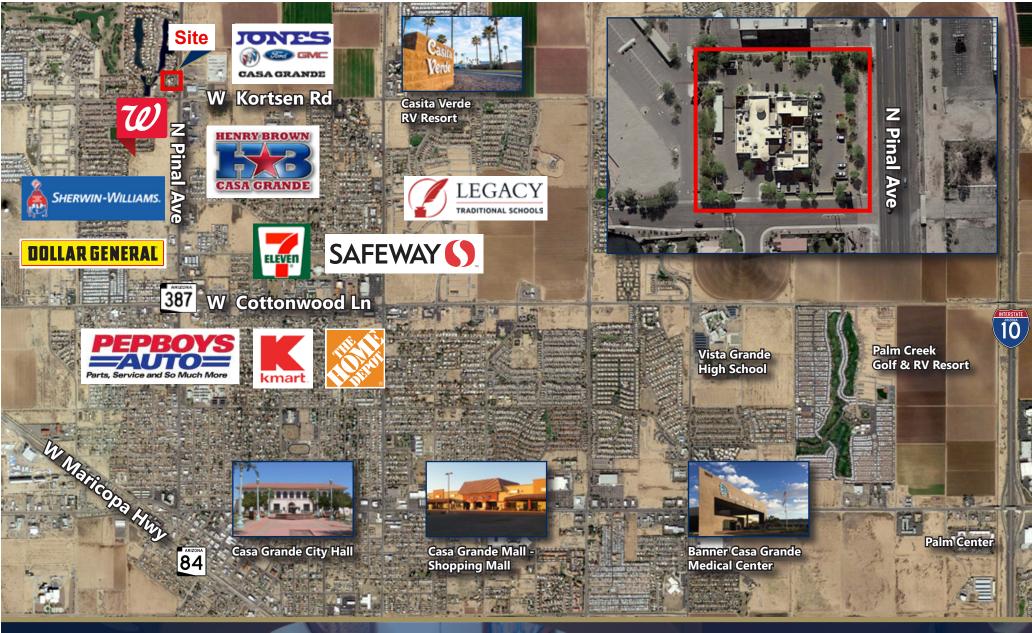

## Eva's Plaza | Restaurant | Banquet | Offices 2033 N. Pinal Ave. Casa Grande, AZ 85122

| emographics              | 1 Mile   | 3 Mile   | 5 Mile   |                                       |                                |                                                                                                   |
|--------------------------|----------|----------|----------|---------------------------------------|--------------------------------|---------------------------------------------------------------------------------------------------|
| 2016 Pop.                | 6,528    | 45,174   | 55,837   |                                       |                                |                                                                                                   |
| 2021 Pop.                | 6,978    | 48,848   | 60,128   |                                       | Jack Connell                   | COMMERCIAL PRO                                                                                    |
| Med. HH Income           | \$48,202 | \$42,518 | \$42,758 | <b>Trent Rustan</b><br>D 480.966.5155 | Josh Gosnell<br>D 480.621.4022 |                                                                                                   |
| 2016 AHI                 | \$58,888 | \$55,406 | \$54,509 | M 602.550.0709                        | M 602.315.9606                 |                                                                                                   |
| Sourced from CoStar 2016 |          |          |          | trustan@cpiaz.com                     | jgosnell@cpiaz.com             | TEMPE: 2323 W. University Drive, Tempe<br>SCOTISDALE: 7025 N. Scottsdale Rd., Suite 220, Scottsda |