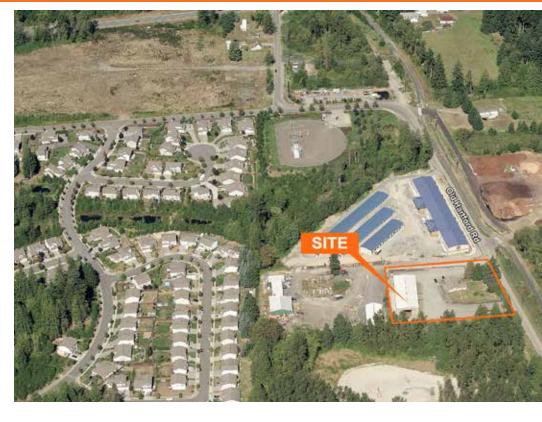

### Monroe Welding Site

3302 Old Hartford Rd Lake Stevens, WA

### 10,824 SF on 2.21 Acres

Excellent crane-served fabrication facility on 2.21 acres

Minutes from Hwy 9 and Interstate 5

Zoned GI (General Industrial)

Manufacturing building is 9,000 SF

Separate office is 1,824 SF

Two 5-ton cranes in place

Heavy 480-volt/3-phase power

**Aggressively priced** 