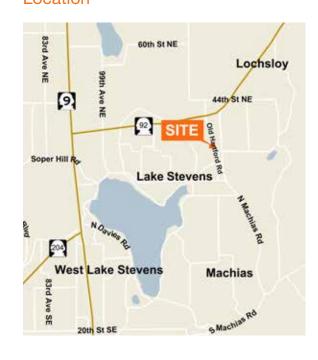

# For Sale or Lease

### Monroe Welding Site

3302 Old Hartford Rd Lake Stevens, WA

### 10,824 SF on 2.21 Acres

Excellent crane-served fabrication facility on 2.21 acres

Minutes from Hwy 9 and Interstate 5

Zoned GI (General Industrial)

Manufacturing building is 9,000 SF

Separate office is 1,824 SF

Two 5-ton cranes in place

Heavy 480-volt/3-phase power

**Aggressively priced** 



### Location



### Contact

Brian Kenworthy Senior Vice President 425.450.1131 briank@kiddermathews.com



## For Sale or Lease

### Monroe Welding Site

| PROPERTY SUMMARY              |                                          |                     |             |
|-------------------------------|------------------------------------------|---------------------|-------------|
| Detail Description            |                                          |                     |             |
| Location                      | 3302 Old Hartford Road, Lake Stevens, WA |                     |             |
| Total Available Size          | 10,824 SF on 2.21 acres (96,268 SF)      |                     |             |
| Office Building               | 1,824 SF                                 |