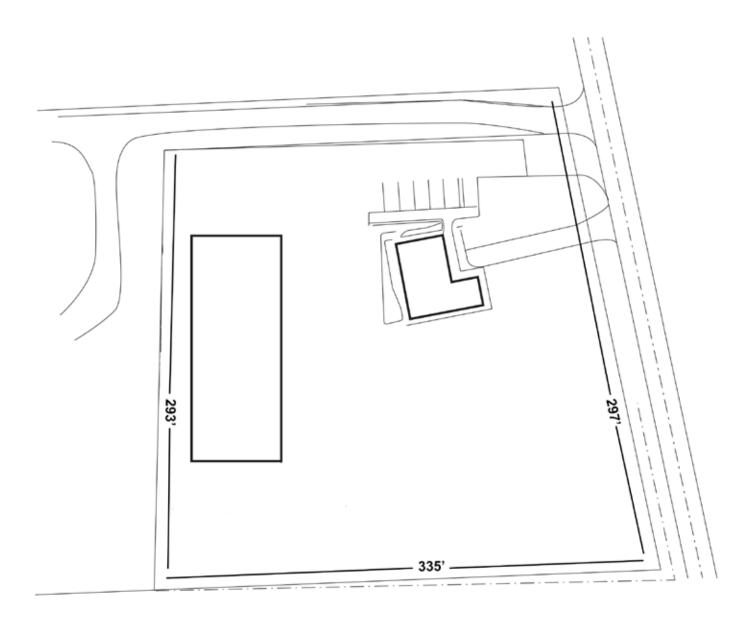

### 10,824 SF on 2.21 Acres

Excellent crane-served fabrication facility on 2.21 acres

Minutes from Hwy 9 and Interstate 5

Zoned GI (General Industrial)

Manufacturing building is 9,000 SF

Separate office is 1,824 SF

### Monroe Welding Site

| PROPERTY SUMMARY              |                                          |                     |             |
|-------------------------------|------------------------------------------|---------------------|-------------|
| Detail Description            |                                          |                     |             |
| Location                      | 3302 Old Hartford Road, Lake Stevens, WA |                     |             |
| Total Available Size          | 10,824 SF on 2.21 acres (96,268 SF)      |                     |             |
| Office Building               | 1,824 SF                                 |                     |             |
| Manufacturing Building        | 9,000 SF                                 |                     |             |
| Sale Price                    | \$1,300,000                              |                     |             |
| Lease Rate                    | \$8,740/Month, NNN                       |                     |             |
| Lease Rate Breakdown          |                                          |                     |             |
| Office                        |                                          | \$1.00 / SF / Month |             |
| Warehouse                     |                                          | \$0.50 / SF / Month |             |
| Yard                          |                                          | \$0.04 / SF / Month |             |
| Estimated Triple Net Expenses |                                          | \$0.12 / SF / Month |             |
| Property Details              |                                          |                     |             |
| Construction Type             | Metal                                    | Year Built          | 1969 / 1993 |
| Loading Doors - Grade         | 3                                        | Jib Cranes          | Numerous    |
| Parking                       | Ample                                    | Cranes              | Two 5-tor   |
| Sprinklers                    | Yes / Dry                                | Column Spacing      | Clear Spar  |
| Heating (Office)              | Yes                                      | Rail                | No          |
| Zoning                        | General Industrial                       | Yard Area           | Yes         |
| Land Area                     | 2.21 acres (96,268 SF)                   | Elevators           | C           |
| Number of floors              | 1                                        | AV Building         | \$331,300   |
| Tax Year                      | 2013                                     | AV Land             | \$264,700   |
| Taxes                         | \$10,157.84                              | AV Total            | \$596,000   |