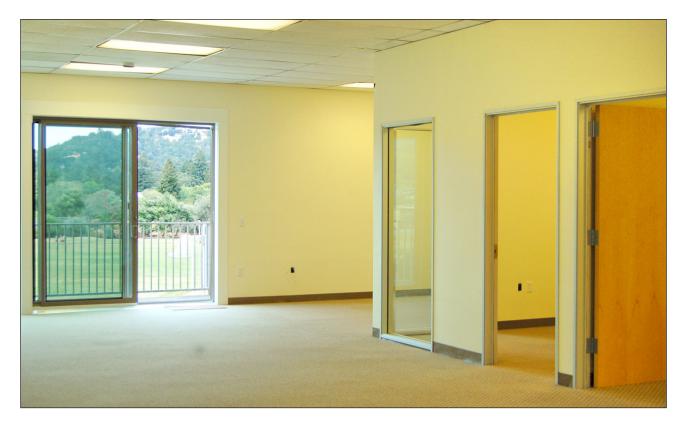

#### **Building/Space Description:**

This open work space features lots of light, two private rooms, parking on-site, operable windows and heating/air conditioning. This space has views of Corte Madera Creek and the surrounding hills. Entry is through the main lobby of Fairfax Masonic. Most uses other than creative workshop may require a conditional use permit - contact agent for details.

#### **Space Information/Features:**

Total Available Square Feet: Divisible/Can Add: Views: Parking: 1,159 +/- sq. ft. No Yes Shared on-site parking - unassigned