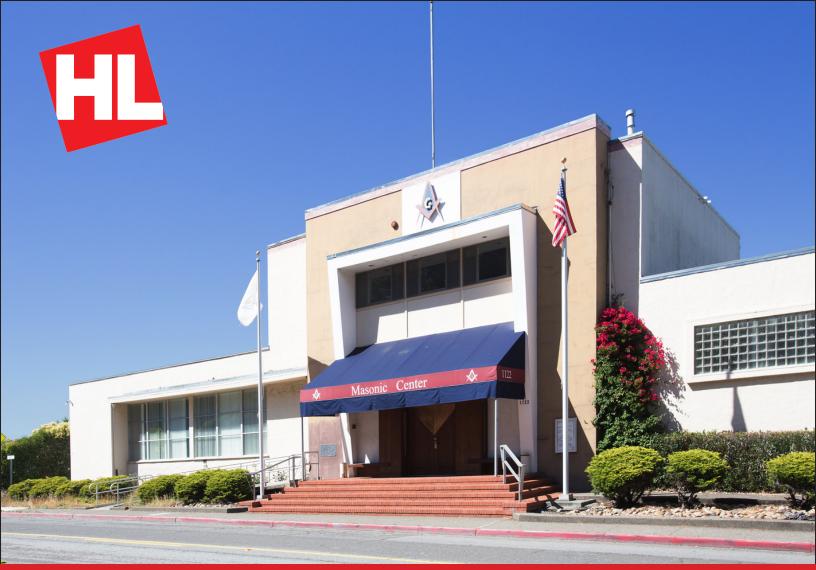

### 1122 Magnolia Ave., Larkspur, CA

- Open Work Area
- Great Window Line
- Operable Windows
- Parking On-Site
- Top Floor with Views
- Fitness Possible w/ Use Permit

### 1122 Magnolia Ave., Larkspur, CA 94939

#### **Location Description:**

This property is located on Magnolia Avenue in Larkspur, close to markets, banks, restaurants and other amenities.