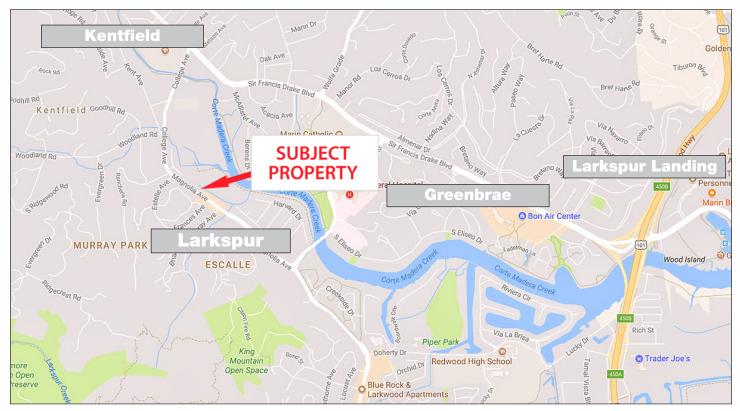

#### **Location Description:**

This property is located on Magnolia Avenue in Larkspur, close to markets, banks, restaurants and other amenities.

1122 Magnolia Ave., Larkspur, CA 94939

Click here to View in Google Maps

No warranty or representation, express or implied, is made as to the accuracy of the information contained herein, and same is submitted subject to errors, omissions, change of price, rental or other conditions, withdrawal without notice, and to any special listing conditions imposed by our principals. The prospective purchaser/lessee should independently verify all information.