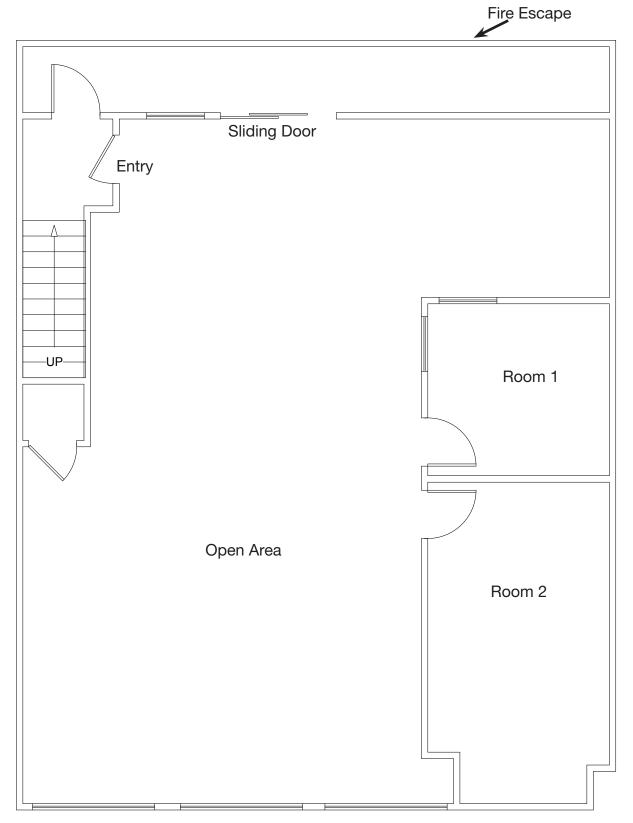

1122 Magnolia Ave., Larkspur, CA 94939

Floor Plan Not to Scale

#### **Building/Space Description:**

This open work space features lots of light, two private rooms, parking on-site, operable windows and heating/air conditioning. This space has views of Corte Madera Creek and the surrounding hills. Entry is through the main lobby of Fairfax Masonic. Most uses other than creative workshop may require a conditional use permit - contact agent for details.