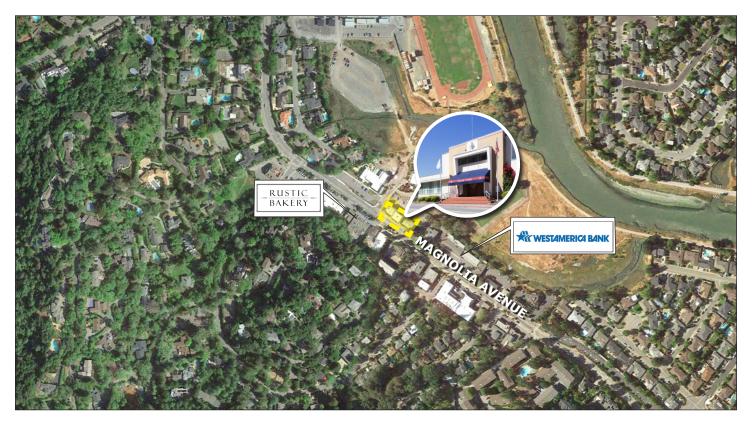

#### **Location Description:**

This property is located on Magnolia Avenue in Larkspur, close to markets, banks, restaurants and other amenities.

1122 Magnolia Ave., Larkspur, CA 94939

Click here to View in Google Maps

No warranty or representation, express or implied, is made as to the accuracy of the information contained herein, and same is submitted subject to errors, omissions, change of price, rental or other conditions, withdrawal without notice, and to any special listing conditions imposed by our principals. The prospective purchaser/lessee should independently verify all information.