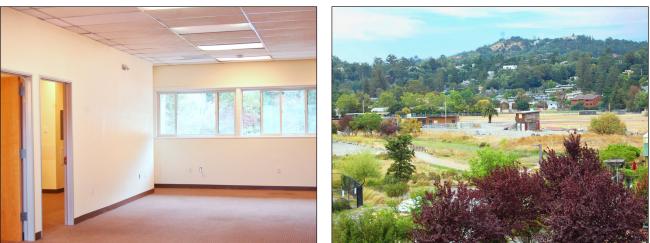

#### **Building/Space Description:**

This open work space features lots of light, two private rooms, parking on-site, operable windows and heating/air conditioning. This space has views of Corte Madera Creek and the surrounding hills. Entry is through the main lobby of Fairfax Masonic. Most uses other than creative workshop may require a conditional use permit - contact agent for details.

#### **Space Information/Features:**

Total Available Square Feet: Divisible/Can Add: Views: Parking: 1,159 +/- sq. ft. No Yes Shared on-site parking - unassigned