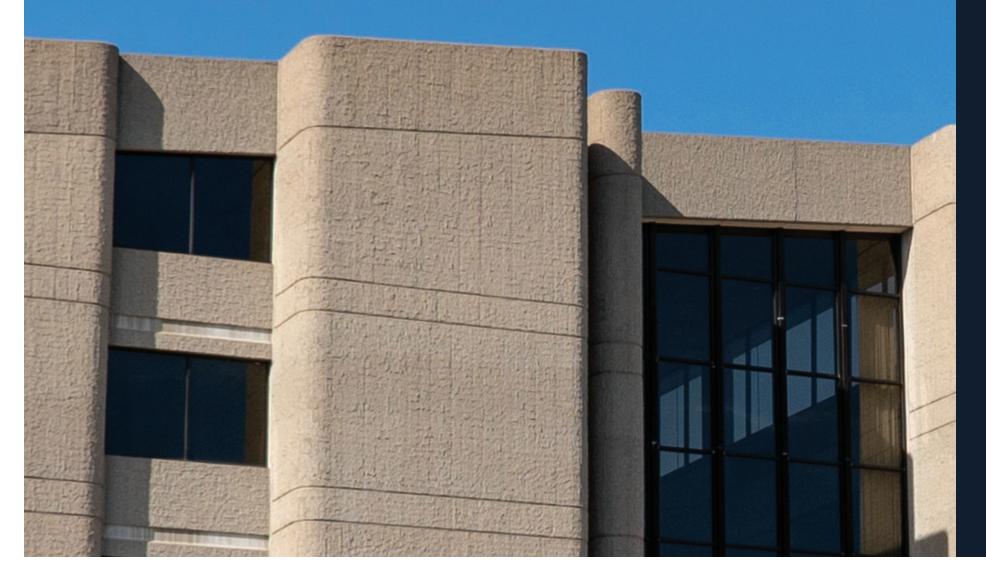

## 3,000 TO 79,000 SF AVAILABLE

3340 Perimeter Hill is a 79,000 square foot, five story office located at the peak of Perimeter Hill 10 minutes southeast of downtown Nashville. The building was constructed in 1984 as a "build to suit" for the United Paper Workers Union using the best union labor and best materials at the time—poured in place concrete. The lobby is a sun drenched 4-story atrium currently undergoing a substantial renovation. It has three main floors at 18,900 square feet each, a 4th floor mezzanine level at 3,100 square feet and a 19,200 square foot ground level, conditioned production area (with a 32" high loading dock) available for use.