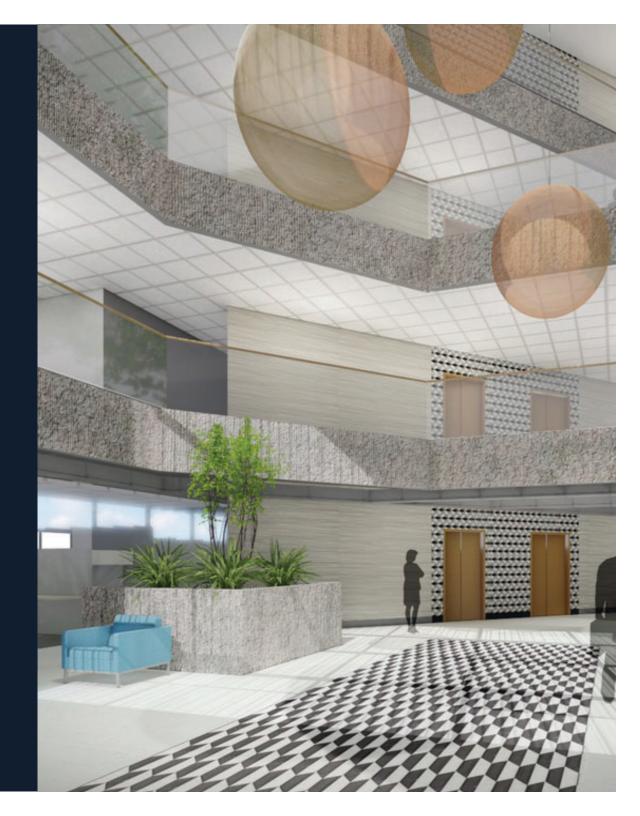

lity to provide up to 5/1,000 parking ratio
- Shared storage areas available
- 18,000 SF of Conditioned Warehouse with dock available

## 3,000 TO 79,000 SF AVAILABLE

3340 Perimeter Hill is a 79,000 square foot, five story office located at the peak of Perimeter Hill 10 minutes southeast of downtown Nashville. The building was constructed in 1984 as a "build to suit" for the United Paper Workers Union using the best union labor and best materials at the time—poured in place concrete. The lobby is a sun drenched 4-story atrium currently undergoing a substantial renovation. It has three main floors at 18,900 square feet each, a 4th floor mezzanine level at 3,100 square feet and a 19,200 square foot ground level, conditioned production area (with a 32" high loading dock) available for use.







FOUR STORY ATRIUM REDESIGN



**LOBBY RENOVATION UNDERWAY** 

#### LAND DELEOT

Land@EquitableTN.com 615.948.6807

### PETE GREENFIELD

Pete@EquitableTN.com 615.418.8677

#### **JON SPEERS**

Jon@EquitableTN.com 615.480.3126



Equitable Property Company is a select group of specialized brokers that create custom real estate solutions. Based in Nashville but working nationally, we rely on both our local knowledge and national experience to build relationships with our clients.