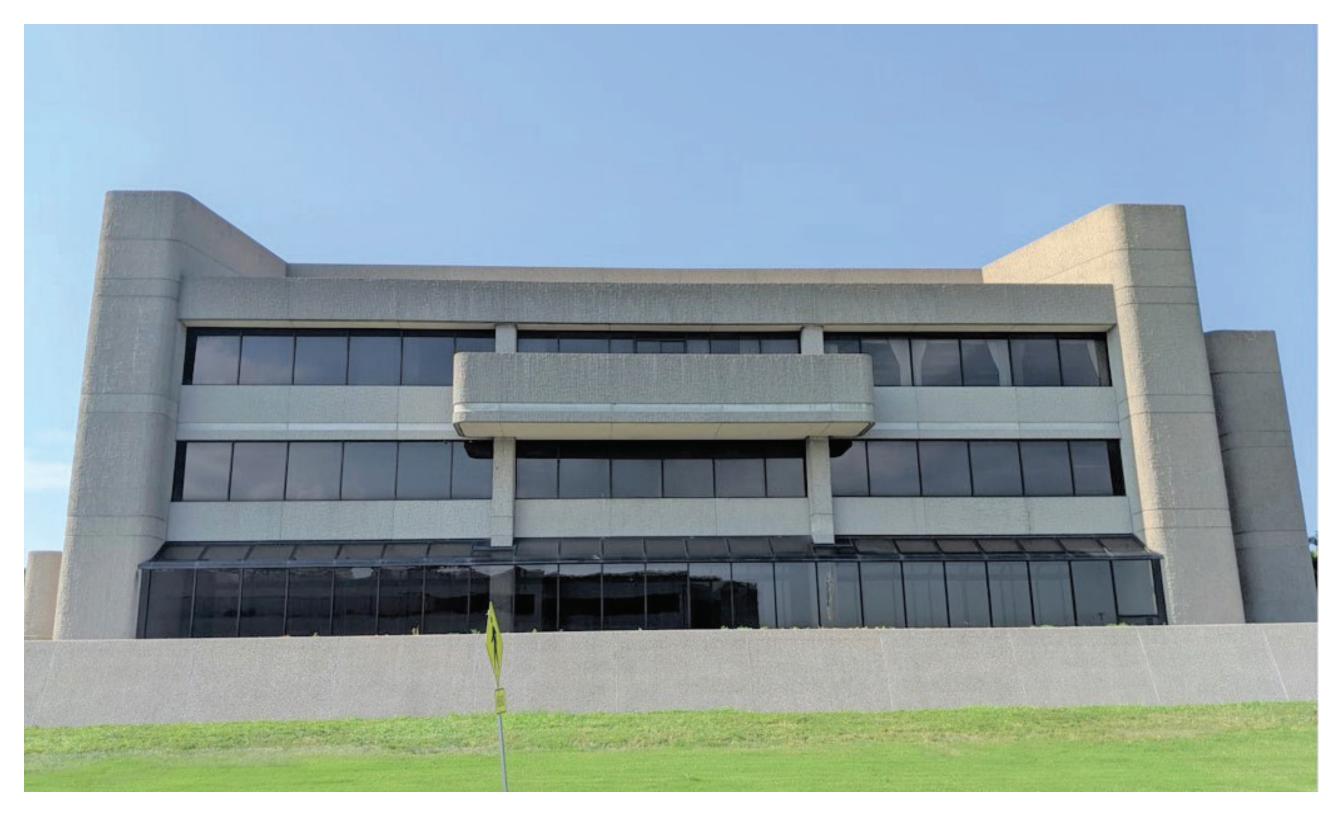

## 3,000 TO 79,000 SF AVAILABLE

3340 Perimeter Hill is a 79,000 square foot, five story office located at the peak of Perimeter Hill 10 minutes southeast of downtown Nashville. The building was constructed in 1984 as a "build to suit" for the United Paper Workers Union using the best union labor and best materials at the time—poured in place concrete. The lobby is a sun drenched 4-story atrium currently undergoing a substantial renovation. It has three main floors at 18,900 square feet each, a 4th floor mezzanine level at 3,100 square feet and a 19,200 square foot ground level, conditioned production area (with a 32" high loading dock) available for use.