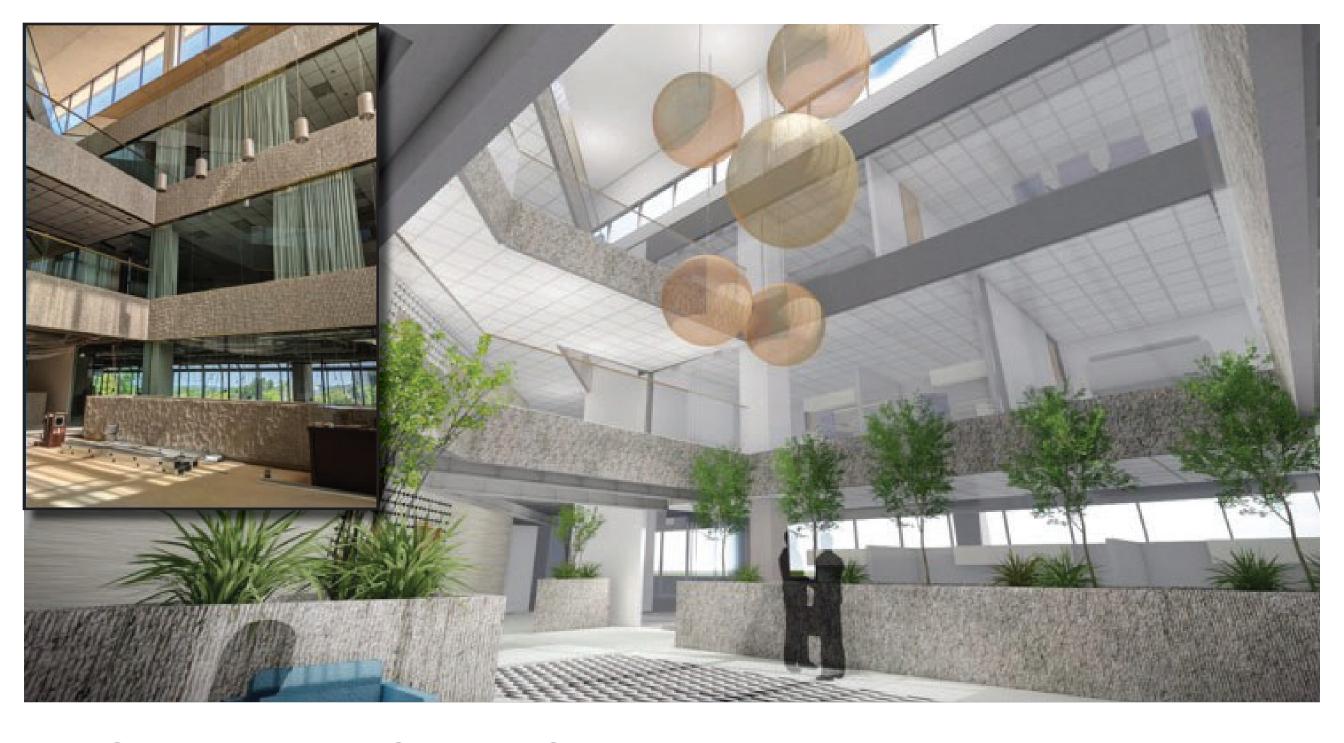

FOUR STORY ATRIUM REDESIGN

**LOBBY RENOVATION UNDERWAY** 

## 3,000 TO 79,000 SF AVAILABLE

3340 Perimeter Hill is a 79,000 square foot, five story office located at the peak of Perimeter Hill 10 minutes southeast of downtown Nashville. The building was constructed in 1984 as a "build to suit" for the United Paper Workers Union using the best union labor and best materials at the time—poured in place concrete. The lobby is a sun drenched 4-story atrium currently undergoing a substantial renovation. It has three main floors at 18,900 square feet each, a 4th floor mezzanine level at 3,100 square feet and a 19,200 square foot ground level, conditioned production area (with a 32" high loading dock) available for use.