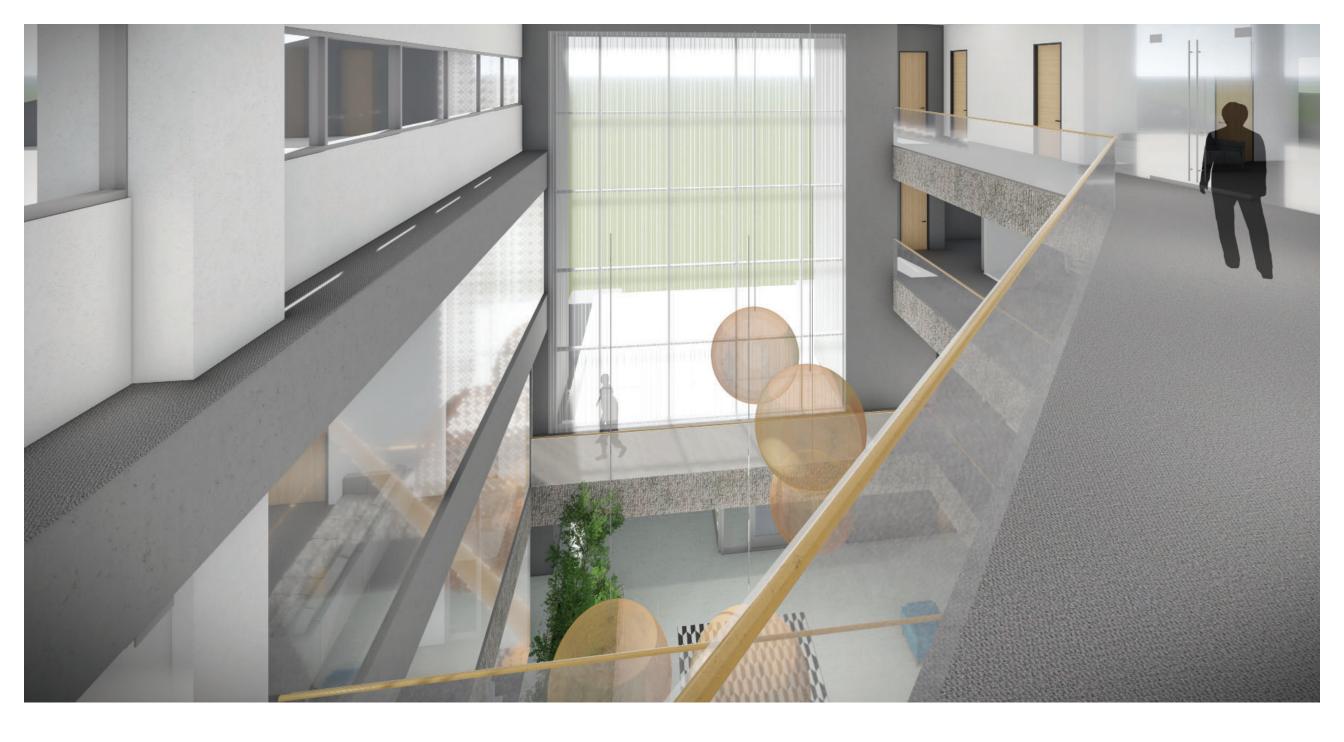

FOUR STORY ATRIUM REDESIGN

**LOBBY RENOVATION UNDERWAY** 

## 3,000 TO 79,000 SF AVAILABLE

3340 Perimeter Hill is a 79,000 square foot, five story office located at the peak of Perimeter Hill 10 minutes southeast of downtown Nashville. The building was constructed in 1984 as a "build to suit" for the United Paper Workers Union using the best union labor and best materials at the time—poured in place concrete. The lobby is a sun drenched 4-story atrium currently undergoing a substantial renovation. It has three main floors at 18,900 square feet each, a 4th floor mezzanine level at 3,100 square feet and a 19,200 square foot ground level, conditioned production area (with a 32" high loading dock) available for use.