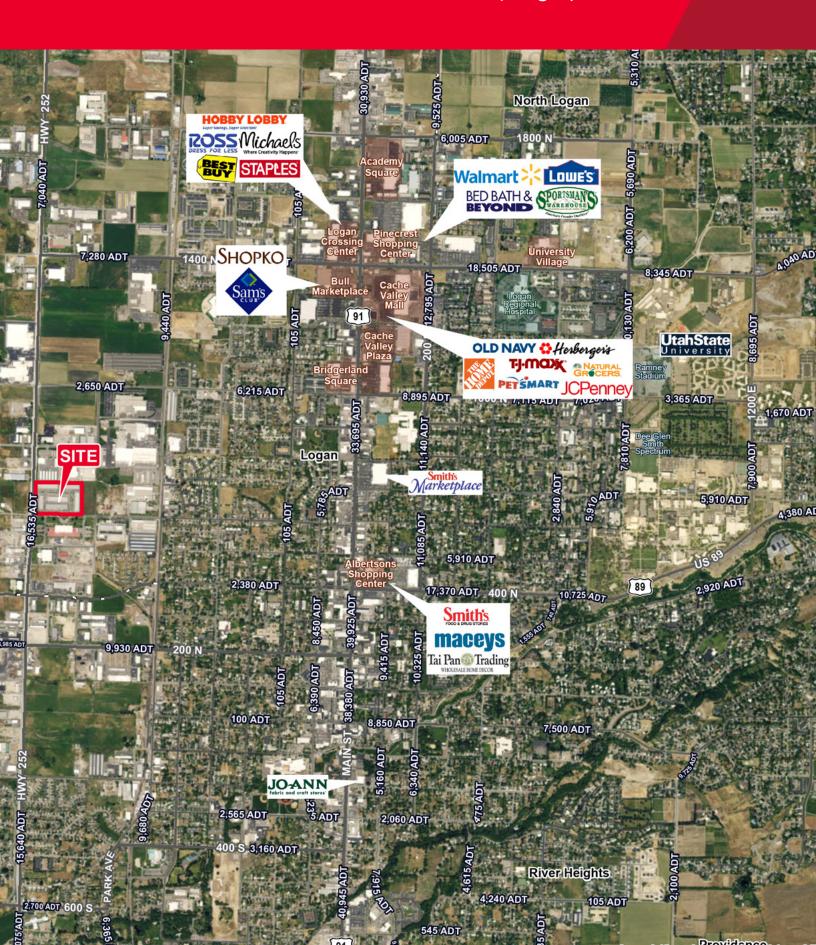

Cache Meadows is located on the intersection of 600 North and 1000 West (Highway 252). Hwy 252 is one of the major accesses into Logan and Cache Valley and is the only major access for semi-trucks. Surrounding companies are; Thermo Fisher Scientific, Ikon Fitness, Cache Valley Cheese, Gosner's Cheese, Schribers, Camp Saver, etc.