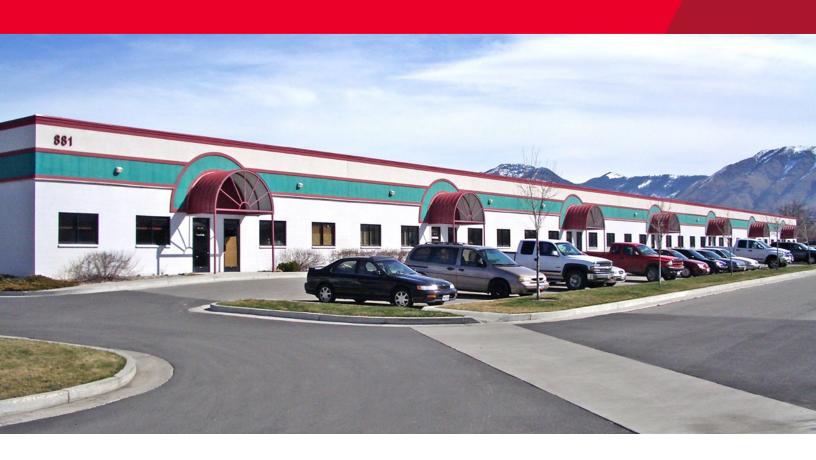

## FOR SALE Cache Meadows 642 North 1000 West / Logan, Utah

Overview: Cache Meadows is one of the premier industrial complexes in Cache County. The complex consists of six buildings built between the years of 1997-2006. Each building has a clear height of 16' and is built with either a 2,400 square foot bay or 3,000 square foot bay. The construction of each building consists of slab on grade concrete block, metal, and stucco with each unit being individually metered for gas and electric.

Cache Meadows is located on the intersection of 600 North and 1000 West (Highway 252). Hwy 252 is one of the major accesses into Logan and Cache Valley and is the only major access for semi-trucks. Surrounding companies are; Thermo Fisher Scientific, Ikon Fitness, Cache Valley Cheese, Gosner's Cheese, Schribers, Camp Saver, etc.