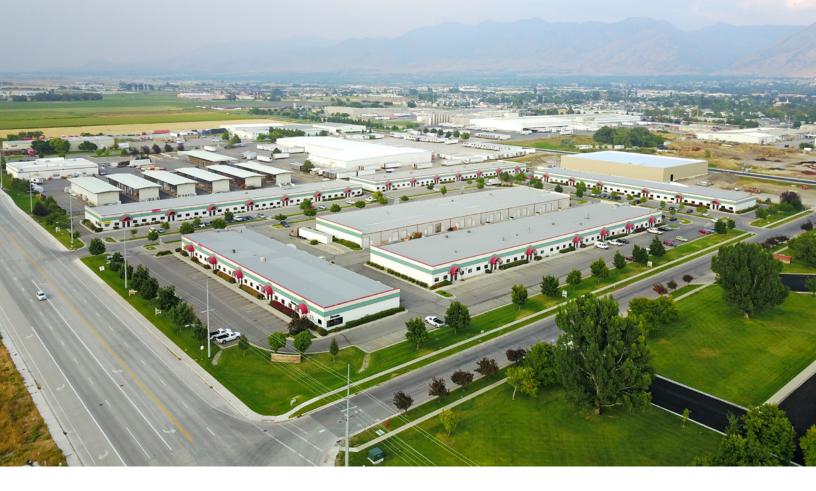

## FOR SALE Cache Meadows 642 North 1000 West / Logan, Utah

Overview: Cache Meadows is one of the premier industrial complexes in Cache County. The complex consists of six buildings built between the years of 1997-2006. Each building has a clear height of 16' and is built with either a 2,400 square foot bay or 3,000 square foot bay. The construction of each building consists of slab on grade concrete block, metal, and stucco with each unit being individually metered for gas and electric.

Cache Meadows is located on the intersection of 600 North and 1000 West (Highway 252). Hwy 252 is one of the major accesses into Logan and Cache Valley and is the only major access for semi-trucks. Surrounding companies are; Thermo Fisher Scientific, Ikon Fitness, Cache Valley Cheese, Gosner's Cheese, Schribers, Camp Saver, etc.

The property enjoys a great tenant mix with: Thermo Fisher Scientific, Reminder Band, Motion industries, Aqua Mira Technologies, Altius Gymnastics, Les Olsen Companies, Fastenal, etc.

**Robert Lindsey** 