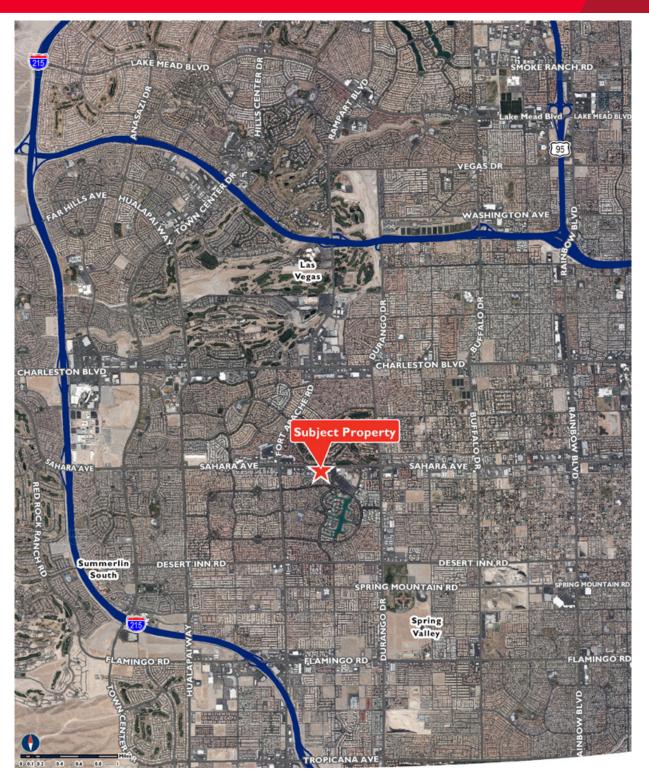

#### **PROPERTY FEATURES**

8861 W. Sahara Ave is a two story office building with Class A finishes consisting of 25,792 SF, located in the Lakes Business Park. 8861 W. Sahara Ave. offers a beautifully decorated lobby area. The building has direct frontage on W. Sahara with easy engrees and igress to the building.

- Great Location in the West Submarket
- Suites from ±1,266 RSF to 3,893 RSF
- \$1.65/sf Modified Gross
- Well maintained building and office park
- Many nearby amenities

- Good access to the 215 Beltway
- Great Visibility on the highly trafficked street of West Sahara
- Building has frontage on Sahara
- 3-5 year lease term