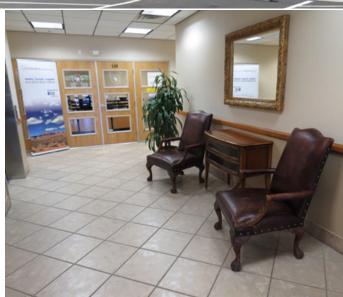

#### **PROPERTY FEATURES**

8861 W. Sahara Ave is a two story office building with Class A finishes consisting of 25,792 SF, located in the Lakes Business Park. 8861 W. Sahara Ave. offers a beautifully decorated lobby area. The building has direct frontage on W. Sahara with easy engrees and igress to the building.