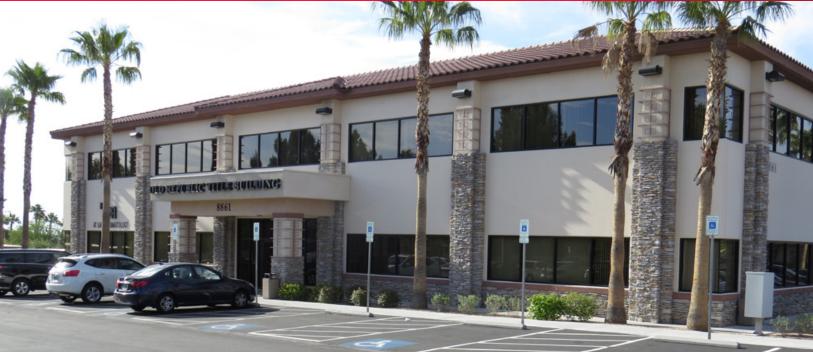

## CUSHMAN & WAKEFIELD

FOR LEASE The Lakes Business Park 8861 W. Sahara Ave. / Las Vegas, NV 89117

#### **PROPERTY FEATURES**

8861 W. Sahara Ave is a two story office building with Class A finishes consisting of 25,792 SF, located in the Lakes Business Park. 8861 W. Sahara Ave. offers a beautifully decorated lobby area. The building has direct frontage on W. Sahara with easy engrees and igress to the building.

- Great Location in the West Submarket
- Suites from ±1,266 RSF to 3,893 RSF
- \$1.65/sf Modified Gross
- Well maintained building and office park
- Many nearby amenities

- Good access to the 215 Beltway
- Great Visibility on the highly trafficked street of West Sahara
- Building has frontage on Sahara
- 3-5 year lease term