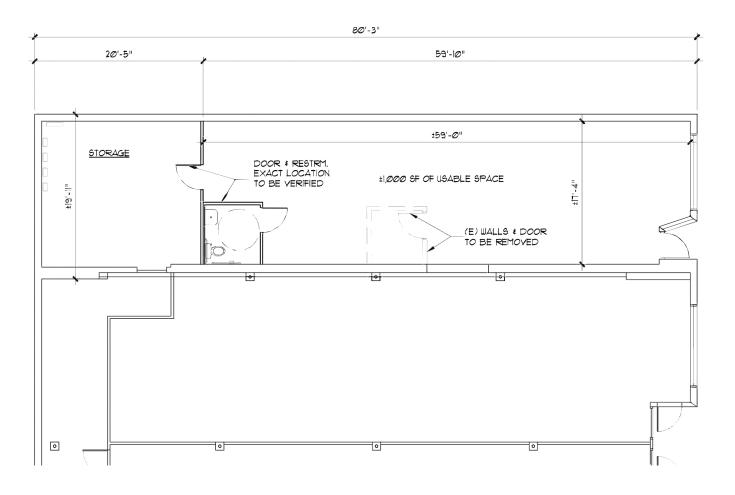

## 165 N. HILL AVE

PASADENA

**SIZE** ±1,000 **SF** 

WITH ADDITIONAL STORAGE SPACE

ASKING RENT UPON REQUEST NNN \$1.08 PSF PER MONTH POSSESSION IMMEDIATE

**TERM FIVE OR TEN YEARS** 

## PROPERTY DESCRIPTION

- ±1,000 SF
- Convenient surface parking available directly behind the premises
- Situated in very close proximity to Pasadena City College (over 26,000 students) as well as Caltech and amongst proven fast casual operators, including Dog Haus, Starbucks, The Pizza Press, Panda Express, Afters Ice Cream, Zankou Chicken and Tommy's
- Only building in area with floor to ceiling curtain wall on the Northeast corner