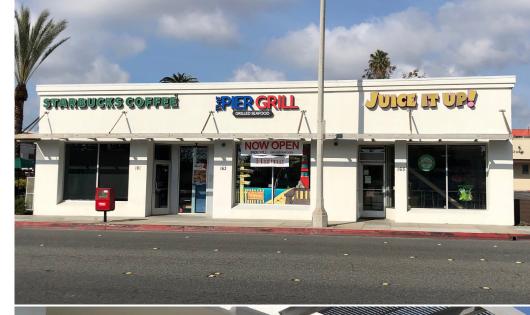

## 165 N. HILL AVE

PASADENA

**SIZE** ±1,000 **SF** 

WITH ADDITIONAL STORAGE SPACE

ASKING RENT UPON REQUEST NNN \$1.08 PSF PER MONTH POSSESSION IMMEDIATE

**TERM FIVE OR TEN YEARS** 

## PROPERTY DESCRIPTION

- ±1,000 SF
- Convenient surface parking available directly behind the premises
- Situated in very close proximity to Pasadena City College (over 26,000 students) as well as Caltech and amongst proven fast casual operators, including Dog Haus, Starbucks, The Pizza Press, Panda Express, Afters Ice Cream, Zankou Chicken and Tommy's
- Only building in area with floor to ceiling curtain wall on the Northeast corner