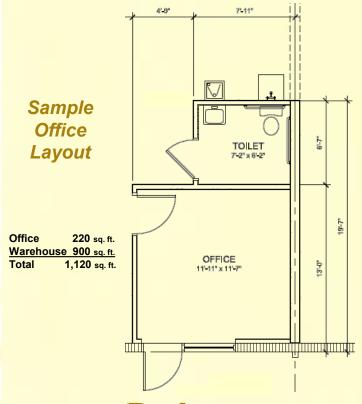

UND LEVEL WAREHOUSE

Only 3.3 miles from full interchange of Interstate-4

**3928 ANCHUCA DRIVE** provides ground level space that may be used for office, warehousing or light manufacturing. Units offer flexible space options and unit configurations. The property provides ample employee or customer parking.

### **Specifications**

- 22,400 sq. ft. ground level building
- 1,120 sq. ft. minimum
- 12'x12' overhead doors
- 18' clear height
- Web accessible security cameras
- Overhead fire sprinkler system

41 Lake Morton Drive . P.O. Box 2420 Lakeland, FL 33806-2420

Leasing Warehouse Space for Distribution & Manufacturing

www.Ruthvens.com

# **Ruthven AirPark West**

## 3928 ANCHUCA DRIVE - LAKELAND, FL

We build more than warehouses... We build relationships!



#### BUILD TO SUIT OFFICE



## www.Ruthvens.com

Greg Ruthven, CCIM: greg@ruthvens.com Mobile: (863) 581-4639

## Central Florida's Warehouse Specialists





Leasing Warehouse Space for Distribution & Manufacturing

Matt Ruthven, CCIM: mruthven@ruthvens.com

Mobile: (863) 581-4637