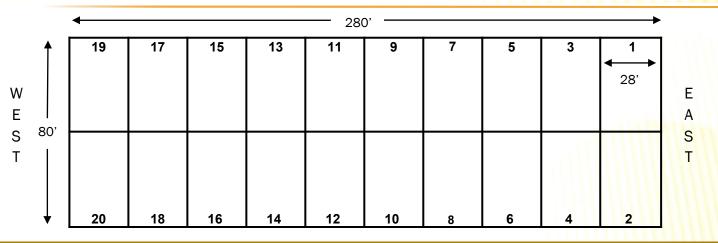

### **Specifications**

- 22,400 sq. ft. ground level building
- 1,120 sq. ft. minimum
- 12'x12' overhead doors
- 18' clear height
- Web accessible security cameras
- Overhead fire sprinkler system

41 Lake Morton Drive . P.O. Box 2420 Lakeland, FL 33806-2420