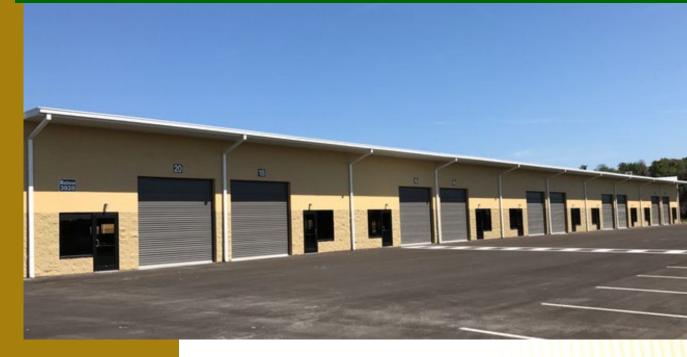

#### GROUND LEVEL WAREHOUSE

Only 3.3 miles from full interchange of Interstate-4

**3928 ANCHUCA DRIVE** provides ground level space that may be used for office, warehousing or light manufacturing. Units offer flexible space options and unit configurations. The property provides ample employee or customer parking.

### **Specifications**

- 22,400 sq. ft. ground level building
- 1,120 sq. ft. minimum
- 12'x12' overhead doors
- 18' clear height
- Web accessible security cameras
- Overhead fire sprinkler system

41 Lake Morton Drive . P.O. Box 2420 Lakeland, FL 33806-2420