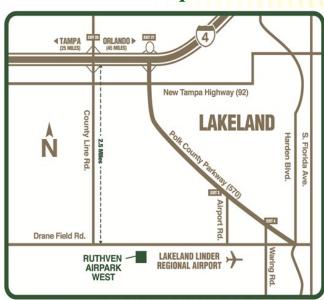

#### GROUND LEVEL WAREHOUSE

Only 3.3 miles from full interchange of Interstate-4

**3928 ANCHUCA DRIVE** provides ground level space that may be used for office, warehousing or light manufacturing. Units offer flexible space options and unit configurations. The property provides ample employee or customer parking.