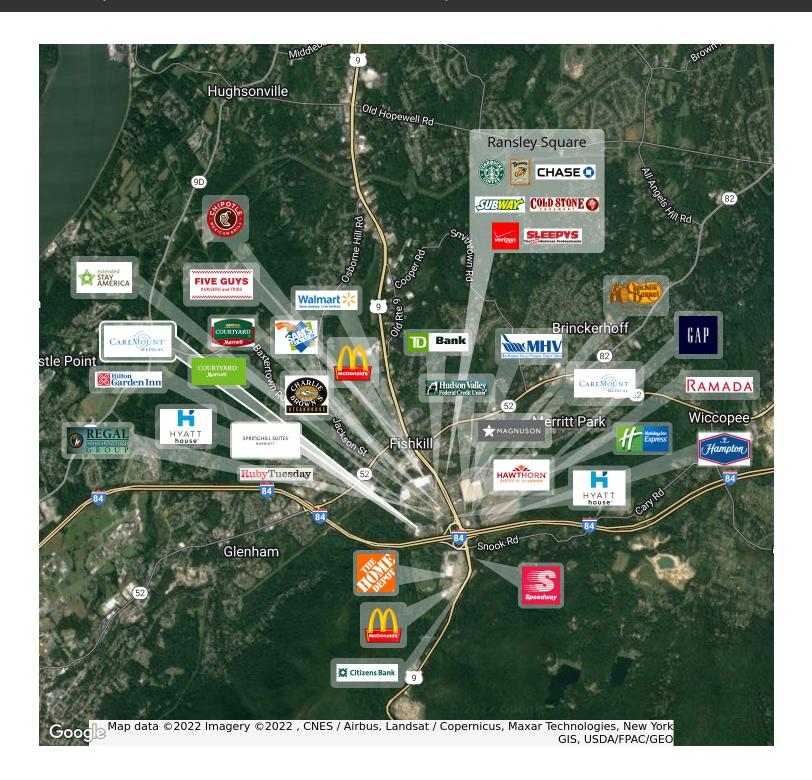

#### **AREA RETAILERS**

- · Gap Distribution Center
- Walmart
- Sam's Club
- Ruby Tuesday
- · Chipotle
- Five Guys Burgers and Fries
- Panera Bread
- · Starbucks Coffee
- Cracker Barrel
- · Tesla Charging Station

### NW INTERSECTION AT I-84 & U.S ROUTE 9

CLOSE PROXIMITY TO RETAIL, RESTAURANT & DINING OPTIONS