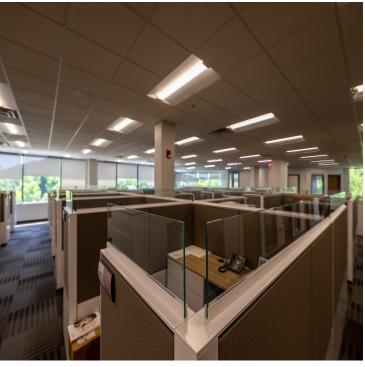

uite 315 |
| ■ 3rd Floor | 2,055 SF  | Suite 330 |
| ■ 3rd Floor | 2,542 SF  | Suite 350 |
| ■ 3rd Floor | 1,194 SF  | Suite 390 |
| ■ 4th Floor | 4,075 SF  | Suite 409 |



#### PROPERTY OVERVIEW

CR Properties Group is pleased to offer For Lease a Professional Class A Office suites in a 4-Story Professional Class A Office Building located at the northwest intersection of U.S. Route 9 and Interstate 84. Transportation routes include the New York State Thruway, Taconic State Parkway, Stewart International Airport, as well as Beacon and New Hamburg Metro-North Train Stations to Grand Central Terminal.



O TO TO BE ACCURATE BUT NOT WARRANTED



### PRE-BUILT OFFICE SUITES AVAILABLE

300 WESTAGE BUSINESS CENTER DRIVE, FISHKILL, NY 12524

### CONFERENCE ROOMS, STATE OF THE ART AMENITIES











# JOIN MVP, JP MORGAN CHASE, MEDALLIES & MORE 300 WESTAGE BUSINESS CENTER DRIVE, FISHKILL, NY 12524

### SNACK BAR, OUTDOOR PAVILION, FITNESS CENTER











### PROFESSIONAL CO-TENANCY

300 WESTAGE BUSINESS CENTER DRIVE, FISHKIILL, NY 12524

#### MAJOR HIGHWAY ACCESS TO NYS THRUWAY & TACONIC STATE PARKWAY

#### **DEMAND GENERATORS**

- · CareMount Medical Group
- · Health Quest Medical Practice
- · Westage Medical Mall
- 1,000 Hotel Rooms

#### **AREA RETAILERS**

- · Gap Distribution Center
- Walmart
- Sam's Club
- Ruby Tuesday
- · Chipotle
- Five Guys Burgers and Fries
- Panera Bread
- · Starbucks Coffee
- Cracker Barrel
- · Tesla Charging Station

#### **CO-TENANTS**

- MVP Health Plan, Inc.
- · Kleinfelder, Inc.
- Sholes & Miller, LLP
- Pan Gregorian Enterprises of Upper New Y