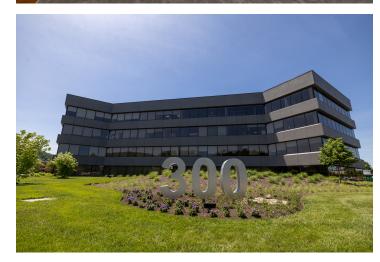

# 300 WESTAGE BUSINESS CENTER

#### CLASS A OFFICE BUILDING, CAMPUS SETTING; OFFICE, HOTEL, SHOPPING

LOCATION: U.S. Route 9 & Interstate 84

Northwest Intersection

**REGION:** Hudson Valley

TYPE: Class A Office

STORIES: 4

**PARKING** On-Site, 370 ± Parking Spaces

**LOT SIZE:**  $6.34 \pm \text{Acres}$ 

**TOTAL GLA:** 120,000 ± SF

- Professional Pre-Built Office Suites
- 4-Level Modern Building
- · Campus Setting
- 370 ± Parking Spaces
- Scenic Views of the Hudson Highlands
- · High Visibility from U.S. Route 9 & Interstate 84
- Major Highway Access to NYS Thruway & Taconic State Parkway
- Metro-North Beacon & New Hamburg Train Stations to Grand Central
- · Stewart International Airport 20 Minutes / 17 Miles, Approximately
- Drone Video: https://youtu.be/hZUrV7vEabY
- Photography: https://crproperties.com/search-property-listings/?propertyId=Westage300