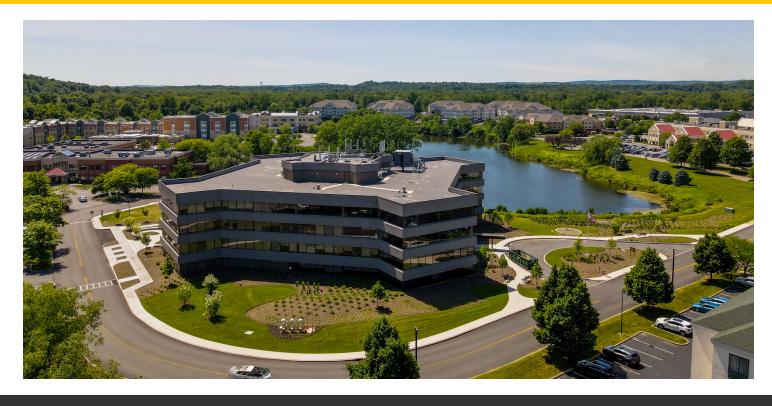

# 300 WESTAGE BUSINESS CENTER

#### CLASS A OFFICE BUILDING, CAMPUS SETTING; OFFICE, HOTEL, SHOPPING

LOCATION: U.S. Route 9 & Interstate 84

Northwest Intersection

**REGION:** Hudson Valley

TYPE: Class A Office

STORIES: 4

**PARKING** On-Site, 370 ± Parking Spaces

**LOT SIZE:**  $6.34 \pm \text{Acres}$ 

**TOTAL GLA:** 120,000 ± SF

- Professional Pre-Built Office Suites
- 4-Level Modern Building
- · Campus Setting
- 370 ± Parking Spaces
- Scenic Views of the Hudson Highlands
- · High Visibility from U.S. Route 9 & Interstate 84
- Major Highway Access to NYS Thruway & Taconic State Parkway
- Metro-North Beacon & New Hamburg Train Stations to Grand Central
- · Stewart International Airport 20 Minutes / 17 Miles, Approximately
- Drone Video: https://youtu.be/hZUrV7vEabY
- Photography: https://crproperties.com/search-property-listings/?propertyId=Westage300

# U.S. ROUTE 9 VISIBILITY & FRONTAGE

300 WESTAGE BUSINESS CENTER DRIVE, FISHKILL, NY 12524

### NW INTERSECTION AT I-84 & U.S ROUTE 9

CLOSE PROXIMITY TO RETAIL, RESTAURANT & DINING OPTIONS