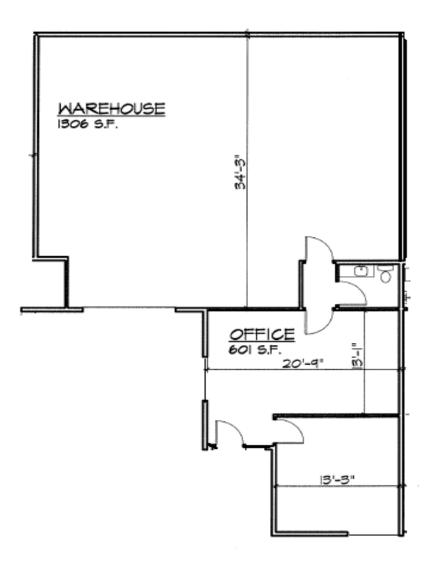

#### AVAILABLE SPACES

1,907 SF

| BLDG | SUITE | TOTAL SF | OFFICE SF | MONTHLY RENT | EST. NNN'S | COMMENTS             |
|------|-------|----------|-----------|--------------|------------|----------------------|
| 1    | 106   | 1,907    | 601       | \$2,384      | \$748      | 3 phase power, 1 GL. |

### 10NIT 106

**BUILDING: 1** 

TOTAL SF: 1,907

OFFICE SF: 601

MONTHLY RENT: \$2,384

EST. NNN'S: \$748

**AVAILABLE: NOW** 

LOADING: 1 GL