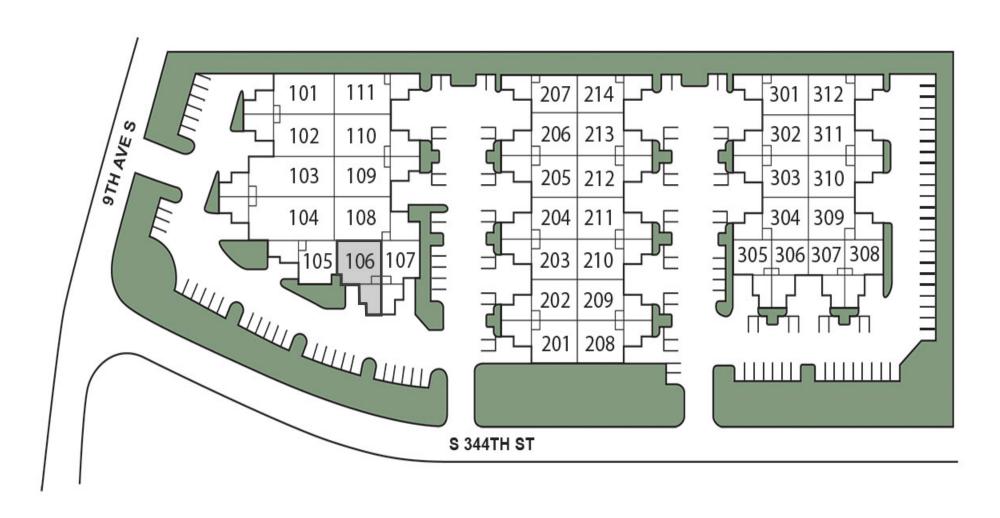

#### AVAILABLE SPACES

1,907 SF

| BLDG | SUITE | TOTAL SF | OFFICE SF | MONTHLY RENT | EST. NNN'S | COMMENTS             |
|------|-------|----------|-----------|--------------|------------|----------------------|
| 1    | 106   | 1,907    | 601       | \$2,384      | \$748      | 3 phase power, 1 GL. |

### 10NIT 106

**BUILDING: 1** 

TOTAL SF: 1,907

OFFICE SF: 601

MONTHLY RENT: \$2,384

EST. NNN'S: \$748

**AVAILABLE: NOW** 

LOADING: 1 GL