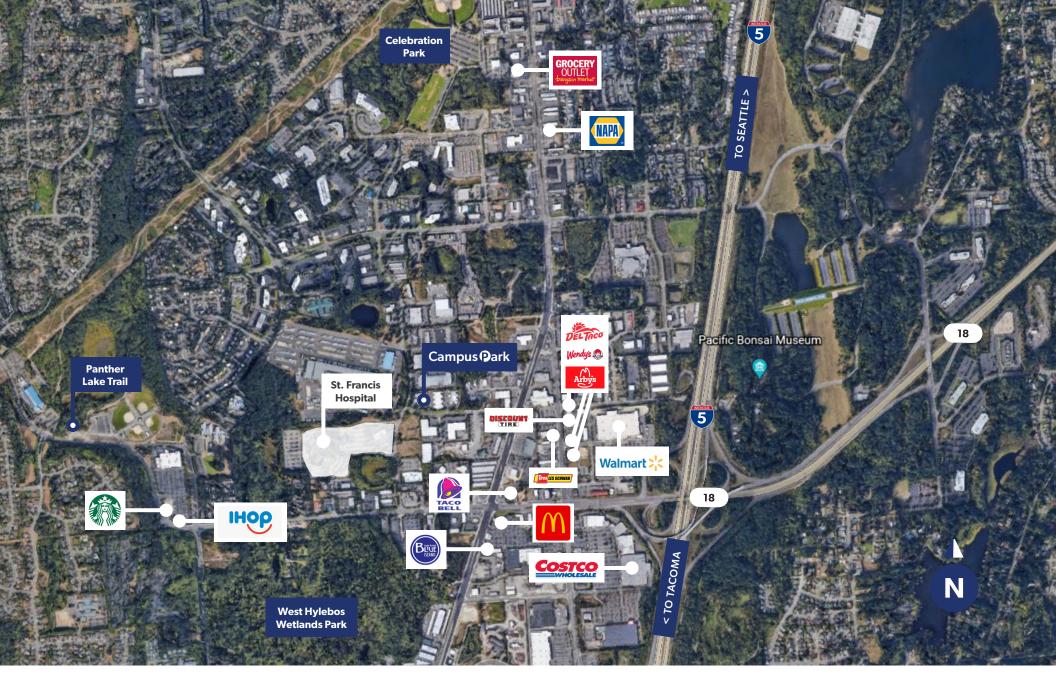

GL LOADING DOORS (10' X 10').

14' - 15' CLEARANCE HEIGHT.

EXCELLENT ACCESS AND PROXIMITY TO I-5, SR-18, AND SR-99.

WITHIN MINUTES TO NEARBY BUSINESSES, BANKING, RESTAURANTS, AND RETAIL SERVICES.