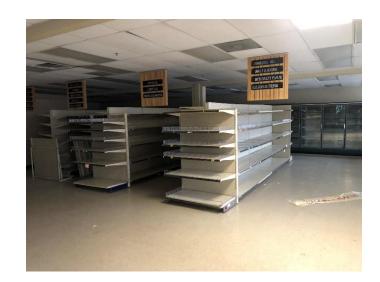

cellent Location Adjacent to Benedictine University and Benet Academy
- Tenants Include Country House Restaurant, Trinity Community & Café, Kidz World, Dick Pond Magic Kitchen, Lisle Nails, and More
- Over 24,000 VPD

# Contact:

Ron Weissenhofer 630-712-2573 rweissenhofer@entrecommercial.com

Tim Donohue 847-942-2706 tdonohue@entrecommercial.com





### ± 1,200 – 11,500 SF FOR LEASE





### **Contact:**

Ron Weissenhofer 630-712-2573 rweissenhofer@entrecommercial.com

Tim Donohue 847-942-2706 tdonohue@entrecommercial.com





### ± 1,200 – 11,500 SF FOR LEASE





## **SUITE 2709**



### **Contact:**

Ron Weissenhofer 630-712-2573 rweissenhofer@entrecommercial.com

Tim Donohue 847-942-2706 tdonohue@entrecommercial.com





### ± 1,200 – 11,500 SF FOR LEASE



## **SUITE 2721 - 2723**





### **Contact:**

Ron Weissenhofer 630-712-2573 rweissenhofer@entrecommercial.com

Tim Donohue 847-942-2706 tdonohue@entrecommercial.com











Ron Weissenhofer 630-712-2573 rweissenhofer@entrecommercial.com

Tim Donohue 847-942-2706 tdonohue@entrecommercial.com

www.entrecommercial.com