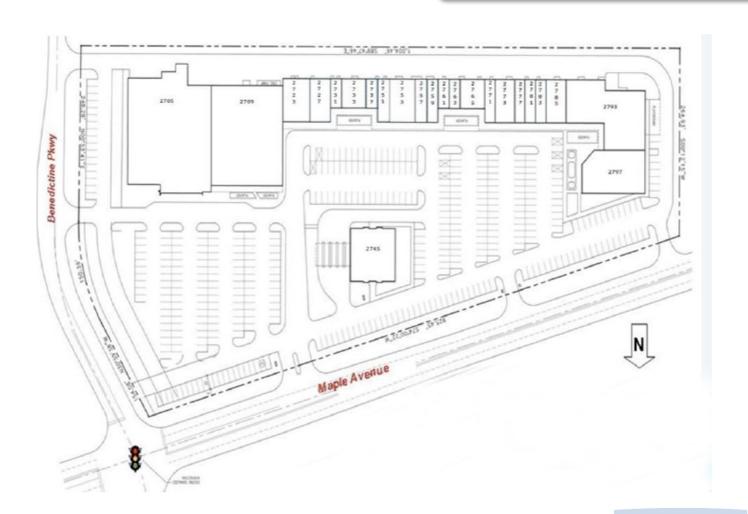

## **SPECIFICATIONS**

SIZE: 1,200 - 11,500 SF

Potential Restaurant Space Available

11,500 Space is Eligible for a retail restaurant grant from

the Village of Lisle

PARKING: 410 Surface Spaces

YEAR BUILT: 1983

**AVAILABLE: Office Suites** 

- 3 Star Retail Neighborhood Center
- Well-Established 90,000 SF Community Center
- Excellent Location Adjacent to Benedictine University and Benet Academy
- Tenants Include Country House Restaurant, Trinity Community & Café, Kidz World, Dick Pond Magic Kitchen, Lisle Nails, and More
- Over 24,000 VPD

# Contact:

Ron Weissenhofer 630-712-2573 rweissenhofer@entrecommercial.com

Tim Donohue 847-942-2706 tdonohue@entrecommercial.com





### ± 1,200 – 11,500 SF FOR LEASE





### **Contact:**

Ron Weissenhofer 630-712-2573 rweissenhofer@entrecommercial.com

Tim Donohue 847-942-2706 tdonohue@entrecommercial.com





### ± 1,200 – 11,500 SF FOR LEASE





## **SUITE 2709**



### **Contact:**

Ron Weissenhofer 630-712-2573 rweissenhofer@entrecommercial.com

Tim Donohue 847-942-2706 tdonohue@entrecommercial.com





### ± 1,200 – 11,500 SF FOR LEASE



## **SUITE 2721 - 2723**





### **Contact:**

Ron Weissenhofer 630-712-2573 rweissenhofer@entrecommercial.com

Tim Donohue 847-942-2706 tdonohue@entrecommercial.com











Ron Weissenhofer 630-712-2573 rweissenhofer@entrecommercial.com

Tim Donohue 847-942-2706 tdonohue@entrecommercial.com

www.entrecommercial.com