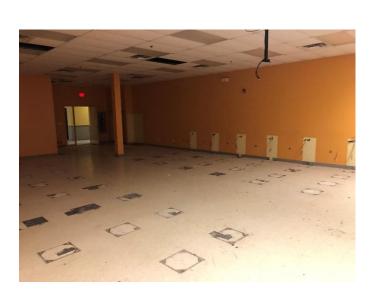

gible for a retail restaurant grant from

the Village of Lisle

PARKING: 410 Surface Spaces

YEAR BUILT: 1983

**AVAILABLE: Office Suites** 

- 3 Star Retail Neighborhood Center
- Well-Established 90,000 SF Community Center
- Excellent Location Adjacent to Benedictine University and Benet Academy
- Tenants Include Country House Restaurant, Trinity Community & Café, Kidz World, Dick Pond Magic Kitchen, Lisle Nails, and More
- Over 24,000 VPD

# Contact:

Ron Weissenhofer 630-712-2573 rweissenhofer@entrecommercial.com

Tim Donohue 847-942-2706 tdonohue@entrecommercial.com





### ± 1,200 – 11,500 SF FOR LEASE





### **Contact:**

Ron Weissenhofer 630-712-2573 rweissenhofer@entrecommercial.com

Tim Donohue 847-942-2706 tdonohue@entrecommercial.com





### ± 1,200 – 11,500 SF FOR LEASE





## **SUITE 2709**



### **Contact:**

Ron Weissenhofer 630-712-2573 rweissenhofer@entrecommercial.com

Tim Donohue 847-942-2706 tdonohue@entrecommercial.com





### ± 1,200 – 11,500 SF FOR LEASE



## **SUITE 2721 - 2723**





### **Contact:**

Ron Weissenhofer 630-712-2573 rweissenhofer@entrecommercial.com

Tim Donohue 847-942-2706 tdonohue@entrecommercial.com











Ron Weissenhofer 630-712-2573 rweissenhofer@entrecommercial.com

Tim Donohue 847-942-2706 tdonohue@entrecommercial.com

www.entrecommercial.com