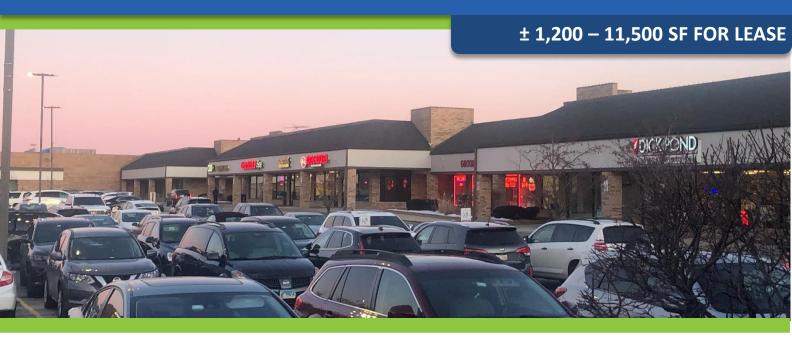

**AVAILABLE: Office Suites** 

- 3 Star Retail Neighborhood Center
- Well-Established 90,000 SF Community Center
- Excellent Location Adjacent to Benedictine University and Benet Academy
- Tenants Include Country House Restaurant, Trinity Community & Café, Kidz World, Dick Pond Magic Kitchen, Lisle Nails, and More
- Over 24,000 VPD

### ± 1,200 – 11,500 SF FOR LEASE