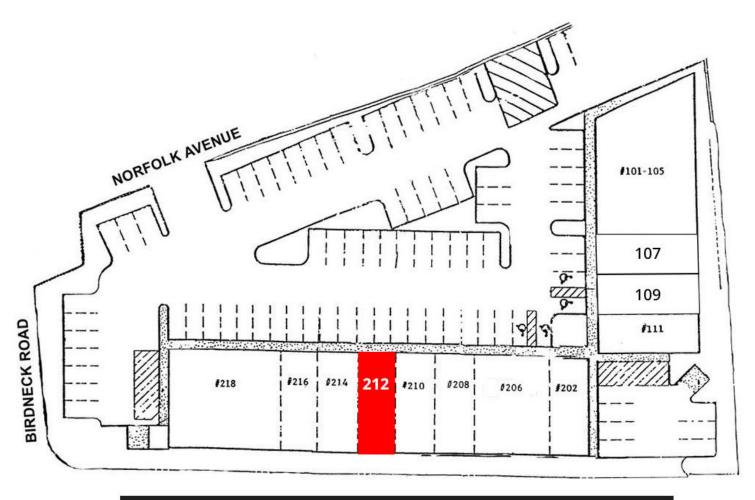

## **BIRDNECK COMMUNITY SHOPPES**

1091 NORFOLK AVENUE, VIRGINIA BEACH, VA 23451

SITE PLAN

| 218 | QUICK MART          | 206     | VB DEPT OF HEALTH           |
|-----|---------------------|---------|-----------------------------|
| 216 | TOPPERS BARBER SHOP | 202     | CORNER PIZZA                |
| 214 | METROPCS            | 111     | ALTERATIONS A LA CARTE      |
| 212 | AVAILABLE           | 109     | THE BEACH PEDALER BIKE SHOP |
| 210 | DAY SPA & NAILS     | 101-107 | SOUTH BEACH GRILL           |
| 208 | GOLDEN CITY         |         |                             |