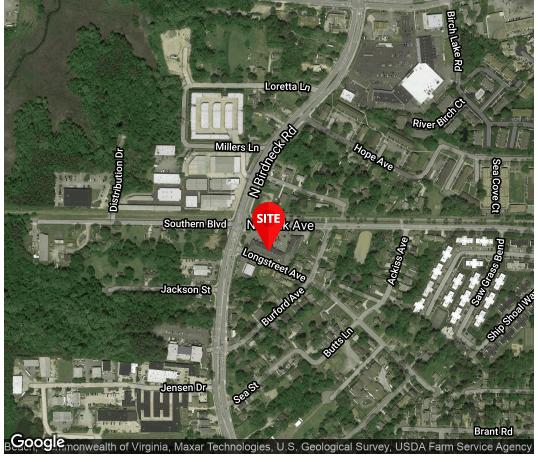

#### **PROPERTY OVERVIEW**

Established neighborhood center on highly visible intersection near the Vibe Creative District. Located less than 1.5 miles from the Virginia Beach Boardwalk.

#### **PROPERTY HIGHLIGHTS**

- Three 1,000 SF suites available.
- Can be combined for a total of 2,000 SF.
- Abundant parking; 5.69/1,000 SF.
- Well established center located at the intersection of South Birdneck Road and Norfolk Avenue.