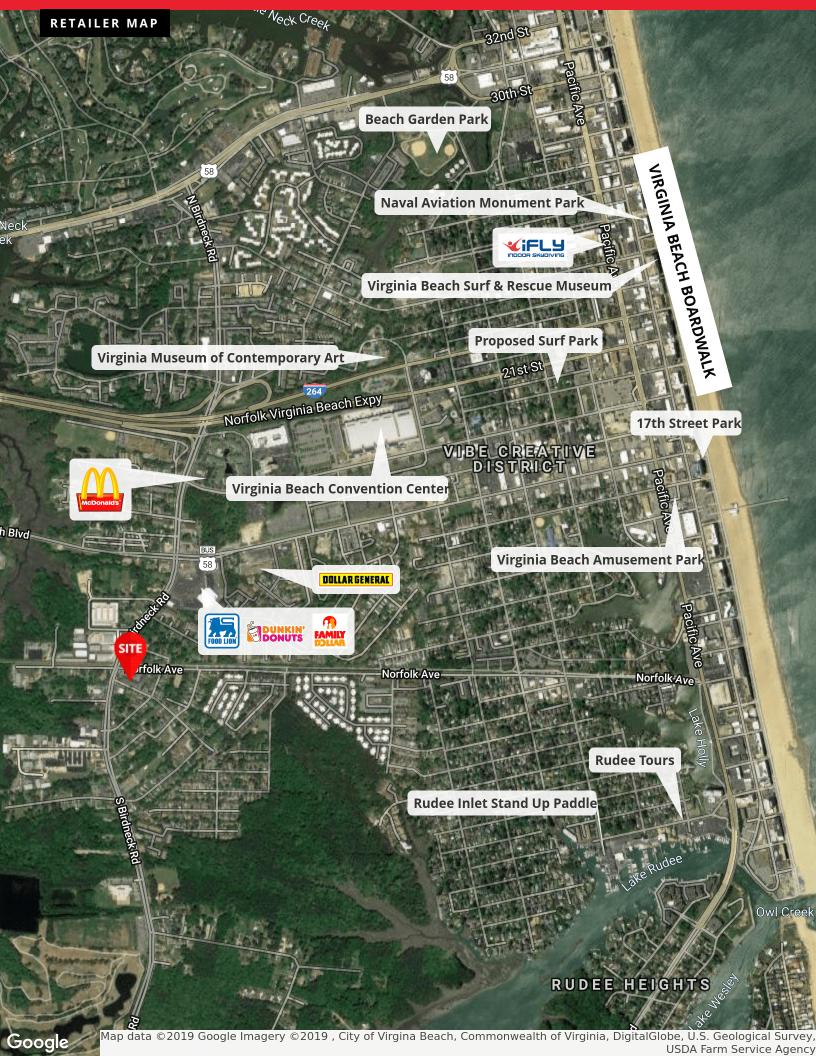

#### **PROPERTY OVERVIEW**

Established neighborhood center on highly visible intersection near the Vibe Creative District. Located less than 1.5 miles from the Virginia Beach Boardwalk.