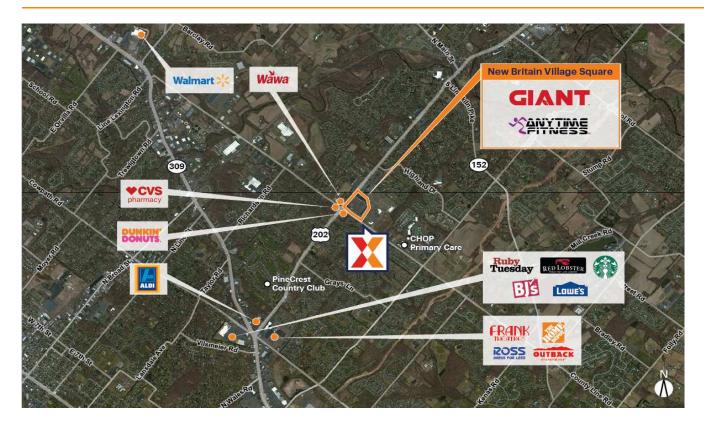

## **New Britain Village Square**

Philadelphia-Camden-Wilmington, PA-NJ-DE-MD

40.2646, -75.2262 4275 County Line Road | Chalfont, PA 18914

Center Size: 143,716 SF

| Demographics | 1 Mile    | 3 Mile    | 5 Mile    |
|--------------|-----------|-----------|-----------|
| ***          | 8,883     | 52,263    | 135,568   |
| <b>^</b>     | 3,387     | 19,219    | 50,851    |
| \$           | \$118,410 | \$123,007 | \$113,935 |

Located at the busy intersection of County Line Rd and Butler Ave with visibility from 36,000+ vehicles daily

Retail space surrounded by an affluent population with an average household income of \$123,000+ within 3 miles

Giant Food-anchored center with a strong lineup of national retailers including Anytime Fitness, Great Clips, Wells Fargo & McDonald's

Close proximity to Delaware Valley College with 2,000+ students