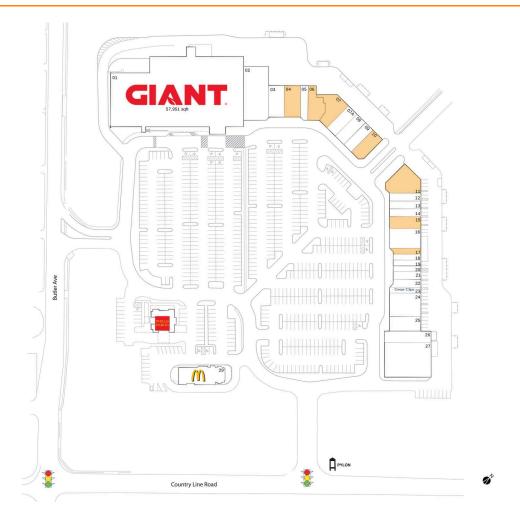

## **Available Space**

| 04 | 3,200 SF |
|----|----------|
| 06 | 3,098 SF |
| 07 | 3,459 SF |
| 10 | 2,725 SF |
| 11 | 5,040 SF |
| 15 | 2,418 SF |
| 17 | 1,050 SF |
|    |          |

## **Current Retailers**

| 01  | Giant Food                      | 57,951 SF |
|-----|---------------------------------|-----------|
| 02  | Cutter's Mill                   | 8,536 SF  |
| 03  | Bagel Barn                      | 3,200 SF  |
| 05  | Primo Hoagies                   | 1,750 SF  |
| 07A | AYA Kitchen                     | 2,400 SF  |
| 08  | New Britain Cleaners            | 2,414 SF  |
| 09  | Ha-Chi Japanese Restaurant      | 2,066 SF  |
| 12  | The Happy Mixer                 | 1,600 SF  |
| 13  | Gordon Florist                  | 1,600 SF  |
| 14  | Quaint Oak Insurance            | 1,600 SF  |
| 16  | Blue Dog Family Tavern          | 3,958 SF  |
| 18  | Home Care Assistance            | 1,050 SF  |
| 19  | Kempo Karate                    | 1,050 SF  |
| 20  | Bentleys Business Services      | 1,050 SF  |
| 21  | Salon Industry                  | 1,400 SF  |
| 22  | V. Nail Salon                   | 1,150 SF  |
| 23  | Great Clips                     | 1,200 SF  |
| 24  | County Line Veterinary Hospital | 4,837 SF  |
| 25  | Mariner Finance                 | 2,414 SF  |
| 26  | Randazzo Pizza                  | 3,480 SF  |
| 27  | Wine & Spirits Shoppe           | 9,982 SF  |
| 28  | Wells Fargo                     | 3,080 SF  |
| 29  | McDonald's                      | 4,500 SF  |
|     |                                 |           |