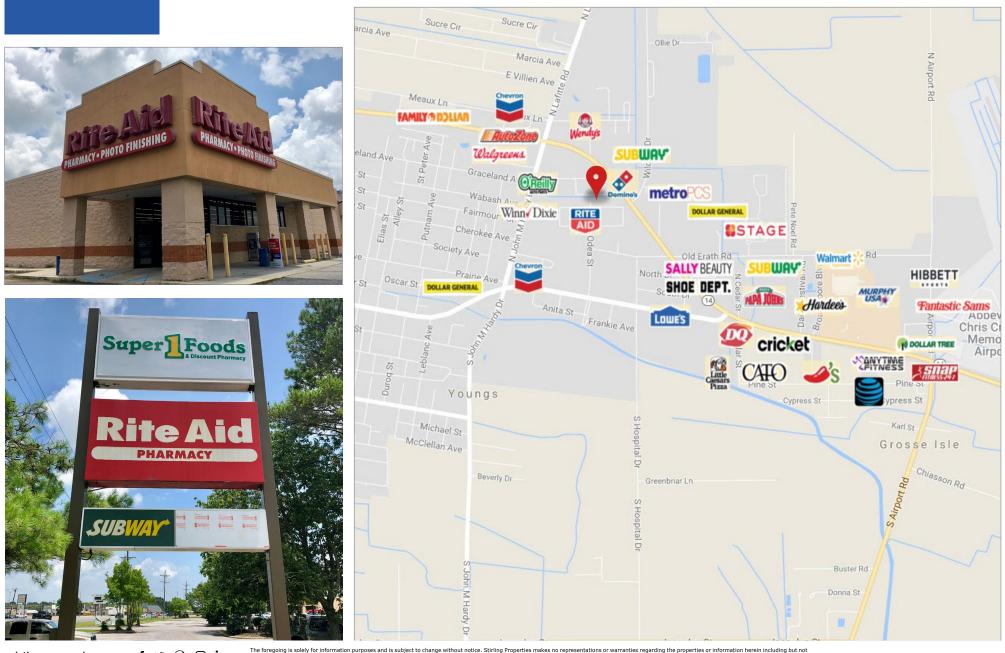

#### Traffic Counts (ADT 2016)

- Veterans Memorial Drive: 20k
- N John Hardy Drive: 7k
- StageLowe's

**Area Buisinesses** 

Abbeville General Hospital

WalgreensO'Reilly

• Winn Dixie

Burke's Outlet

Dollar General

Super 1 Foods

| 2019 Demographics | 1 mi.    | 3 mi.    | 5 mi.    |
|-------------------|----------|----------|----------|
| Population        | 4,918    | 17,672   | 24,437   |
| Avg. HH Income    | \$53,721 | \$53,621 | \$56,773 |