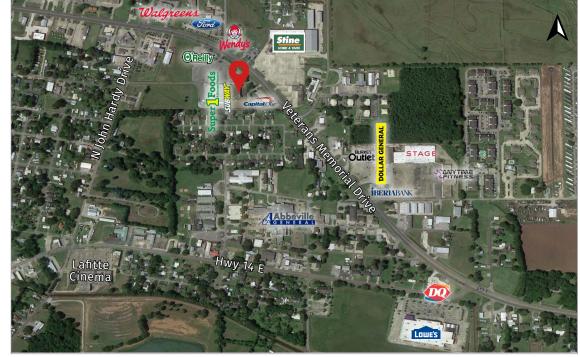

#### Traffic Counts (ADT 2016)

- Veterans Memorial Drive: 20k
- N John Hardy Drive: 7k
- StageLowe's

**Area Buisinesses** 

Abbeville General Hospital

WalgreensO'Reilly

• Winn Dixie

Burke's Outlet

Dollar General

Super 1 Foods

| 2019 Demographics | 1 mi.    | 3 mi.    | 5 mi.    |
|-------------------|----------|----------|----------|
| Population        | 4,918    | 17,672   | 24,437   |
| Avg. HH Income    | \$53,721 | \$53,621 | \$56,773 |