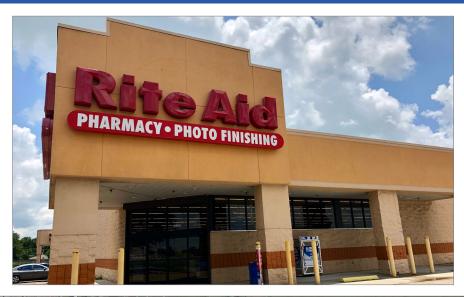

# Former Rite Aid

2250 Veterans Memorial Drive, Abbeville, LA

#### **Property Summary**

Former Rite Aid in Abbeville, Louisiana - This site is well positioned and offers excellent visibility and access from HWY 14, which carries some of the highest traffic counts in the market. Furthermore, this space has drive thru capacity and operates adjacent to Super1Foods – one of the more dominant grocers in the parish. This is a great opportunity for a local, regional or a national user to backfill this box that has a ton of potential.