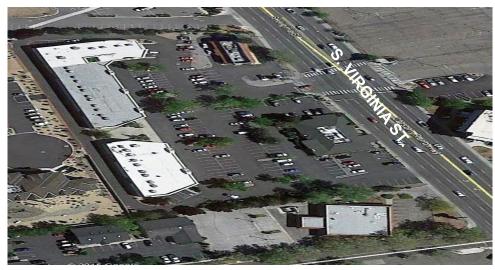

# FOR LEASE: RETAIL

2295-2303 S.VIRGINIA STREET **RENO, NV 89501** ORCHARD PLAZA SF Available: 1912.50 SF divisible 1125 SF and 787.50 SF 2295 S. Virginia Suites 9-10 1520 SF — 2303 S. Virginia Suite 7 825 SF—2303 S. Virginia Suite 4 PRICE \$1.45 PSF/NNN PROPERTY OVERVIEW: Center is serviced by a traffic signal; exposure to over 26,500 cars per day\*; co-tenants include Black Bear Diner, El Pollo Loco, Star Cleaners, American Family Insurance, 2D Wok Restau and Maverick Financial. Center was recent ovated with exterior improvements including a new facade, paint, and signage.

#### Area

Centrally located on S. Virginia near the Plumb Lane intersection; adjacent to Silver Wing residential development and the Park Lane Promenade coming soon. Flexible terms and improvement considerations.