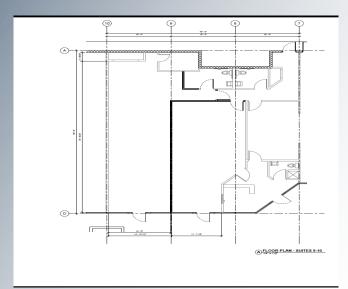

#### **AVAILABLE**

- —Suite 2295 9 -10 1912.50 SF Divisible to 1125 SF and 787.50 SF
- —Suite 2303-7 1520 SF
- —Suite 2303-4 825 SF