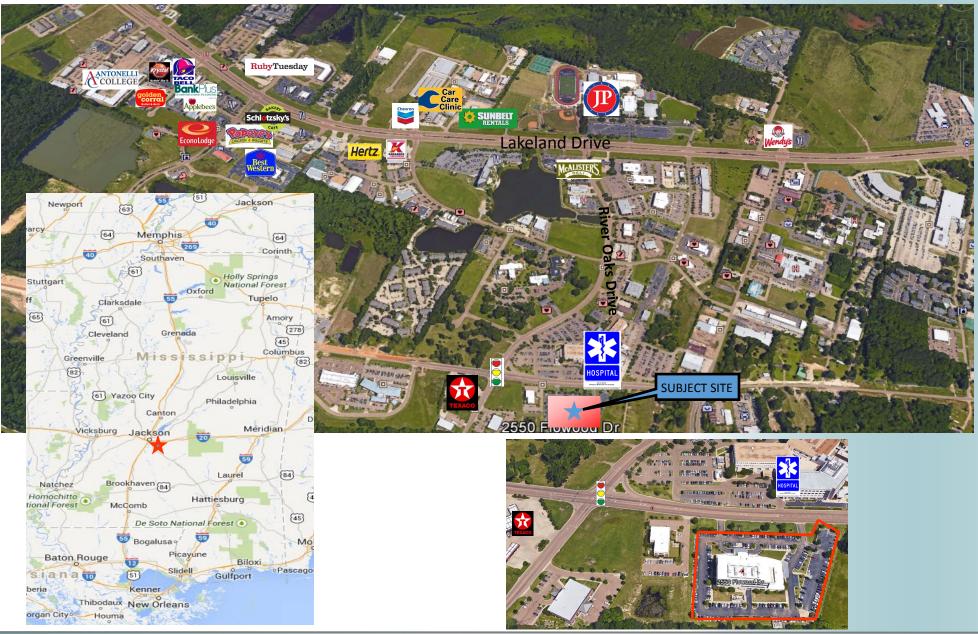

## Space Available

The Plastic Surgical Center

For Lease

4th Floor: 3,063 SF

Riverchase Medical Suites 2550 Flowood Drive Flowood, Mississippi

Chad Hirn, CCIM 601.707.1300 chirn@cresscre.com

- The Cress Group is pleased to offer for lease Riverchase Medical Suites. Rates start at \$23 per foot full service and TI/Buildout is available. <u>Space will be available September 1, 2018.</u>
- Riverchase Medical Suites is a class A medical office building located in Flowood, MS and consist of 70,773 rentable feet. The building was constructed in 2003 and consist of 4 floors and currently has 11 tenants.
- Riverchase Medical Suites has a state of the art surgery center with 5 operating rooms and 4 private overnight rooms fully staffed. The current ownership group of the facility has a certificate of need for specialty and general surgery.
- Riverchase Medical Suites sits on 6 acres of land directly south of Merit Health Hospital.
  Flowood, located in Rankin County, has seen substantial growth in medical facilities over the last 10 years placing River Chase Medical Suites in the heart of the medical growth path
- There are several different space configurations.