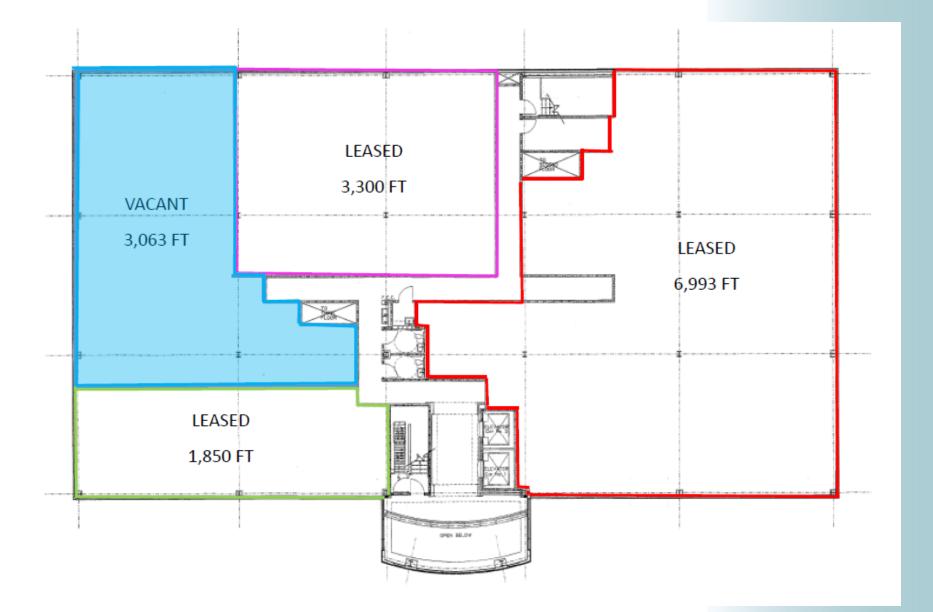

## Space Available

The Plastic Surgical Center

For Lease

4th Floor: 3,063 SF

Riverchase Medical Suites 2550 Flowood Drive Flowood, Mississippi

Chad Hirn, CCIM 601.707.1300 chirn@cresscre.com

- The Cress Group is pleased to offer for lease Riverchase Medical Suites. Rates start at \$23 per foot full service and TI/Buildout is available. <u>Space will be available September 1, 2018.</u>
- Riverchase Medical Suites is a class A medical office building located in Flowood, MS and consist of 70,773 rentable feet. The building was constructed in 2003 and consist of 4 floors and currently has 11 tenants.
- Riverchase Medical Suites has a state of the art surgery center with 5 operating rooms and 4 private overnight rooms fully staffed. The current ownership group of the facility has a certificate of need for specialty and general surgery.
- Riverchase Medical Suites sits on 6 acres of land directly south of Merit Health Hospital.
  Flowood, located in Rankin County, has seen substantial growth in medical facilities over the last 10 years placing River Chase Medical Suites in the heart of the medical growth path
- There are several different space configurations.