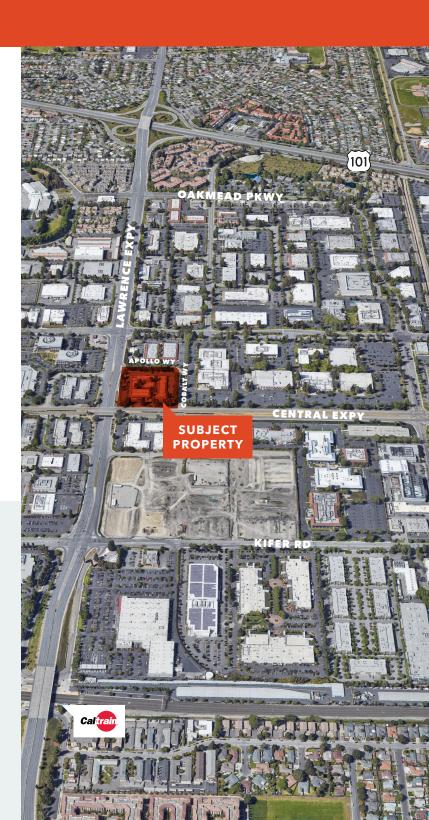

## HIGH VISIBILITY

location; corner of Lawrence Expy and Central Expy

### WALKING DISTANCE

to Caltrain Lawrence Station

US-101