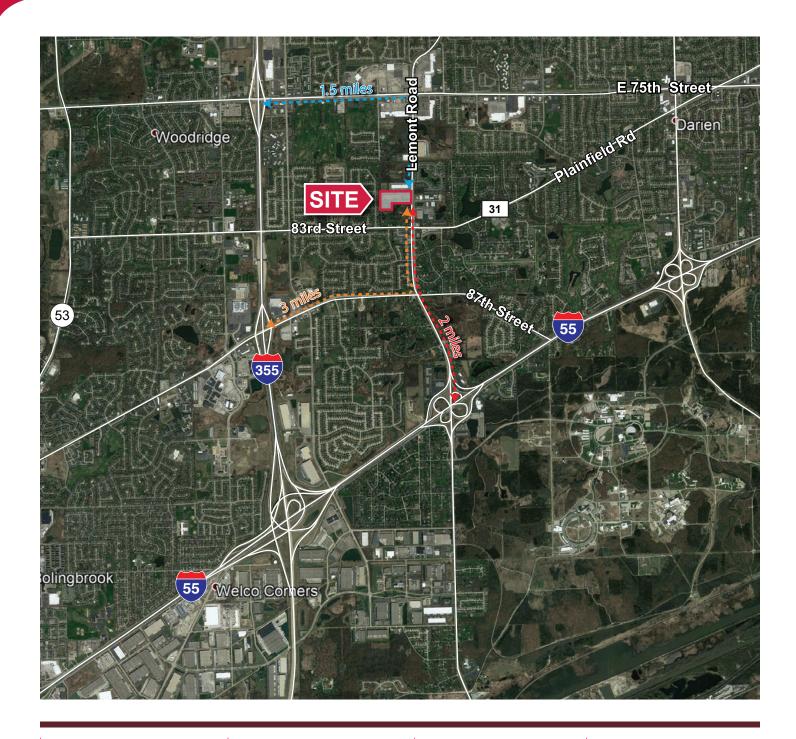

## PROPERTY SPECIFICATIONS:

| PROPERTY SPECIFICATIONS: |                                                                                            |
|--------------------------|--------------------------------------------------------------------------------------------|
| SITE SIZE:               | ±17.282 acres                                                                              |
| ZONING:                  | ORI                                                                                        |
| SALE PRICE:              | Subject to Offer                                                                           |
| COMMENTS:                | › Rare infill opportunity                                                                  |
|                          | > Immediate access to both I-55 & I-355                                                    |
|                          | <ul> <li>Closest development to Chicago outside<br/>of Cook County</li> </ul>              |
|                          | <ul> <li>Adjacent to Four Corners Shopping<br/>Center and Bolingbrook Promenade</li> </ul> |
|                          | > Low DuPage County Taxes                                                                  |