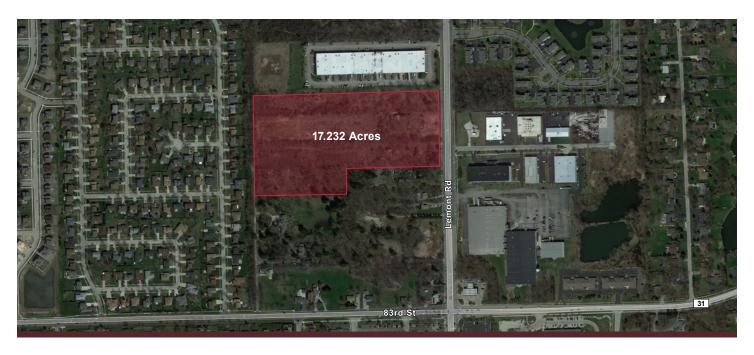

## AVAILABLE FOR SALE 8110-8118 LEMONT ROAD WOODRIDGE, ILLINOIS

## PROPERTY SPECIFICATIONS:

| PROPERTY SPECIFICATIONS: |                                                                                            |
|--------------------------|--------------------------------------------------------------------------------------------|
| SITE SIZE:               | ±17.282 acres                                                                              |
| ZONING:                  | ORI                                                                                        |
| SALE PRICE:              | Subject to Offer                                                                           |
| COMMENTS:                | › Rare infill opportunity                                                                  |
|                          | > Immediate access to both I-55 & I-355                                                    |
|                          | <ul> <li>Closest development to Chicago outside<br/>of Cook County</li> </ul>              |
|                          | <ul> <li>Adjacent to Four Corners Shopping<br/>Center and Bolingbrook Promenade</li> </ul> |
|                          | > Low DuPage County Taxes                                                                  |