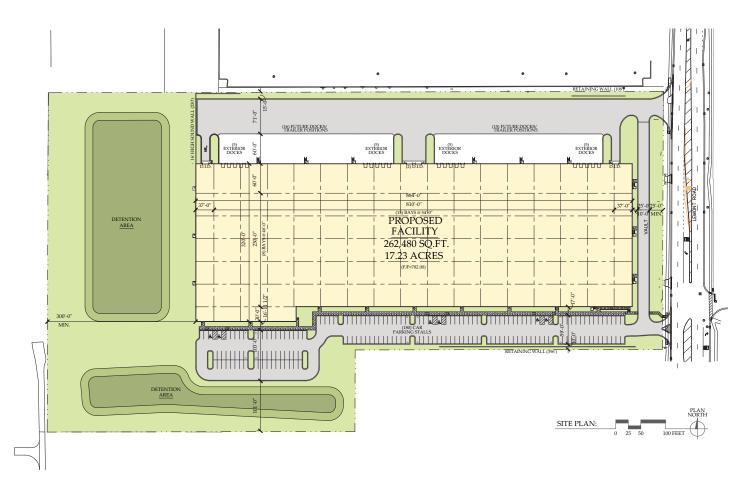

## PROPOSED BUILDING SPECIFICATIONS:

| BUILDING SIZE: | 262,480 SF                                                                          |
|----------------|-------------------------------------------------------------------------------------|
| LOADING:       | <ul><li>» 20 Exterior Docks (Expandable to 51)</li><li>» 4 Drive-in Doors</li></ul> |
| PARKING:       | <ul><li>» 31 Trailers (Future Dock Positions)</li><li>» 180 Cars</li></ul>          |
| CLEAR HEIGHT:  | 32'                                                                                 |