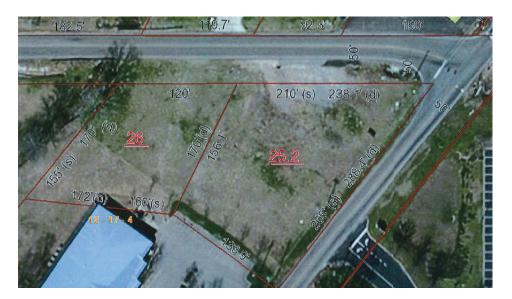

## **PROPERTY SUMMARY**

| Sale Price: | <b>REDUCED PRICE</b><br>\$275,000- \$199,000 |
|-------------|----------------------------------------------|
|             |                                              |
| Lot Size:   | 1.51 Acres                                   |
|             |                                              |
| Zoning:     | C-1                                          |
|             |                                              |

## **PROPERTY OVERVIEW**

- Strong residential area
- High visibility corner adjacent to Chalkville Elementary School
- Great location for doctor, dentist, or another medical user
- Traffic count of over 15,000 VPD on Old Springville Road
- Across from Springville Road Community Church
- Close proximity to Center Point Ball Park