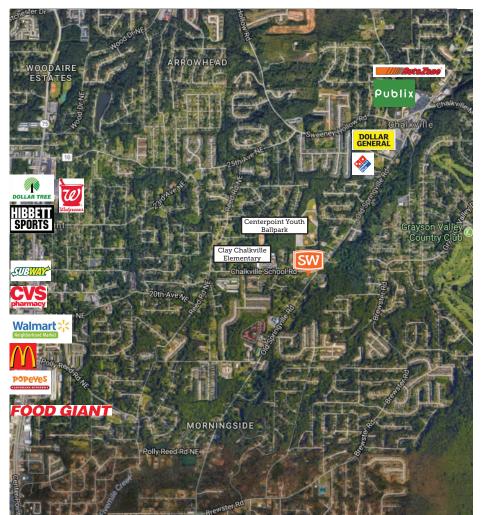

## **PROPERTY OVERVIEW**

- Strong residential area
- High visibility corner adjacent to Chalkville Elementary School
- Great location for doctor, dentist, or another medical user
- Traffic count of over 15,000 VPD on Old Springville Road
- Across from Springville Road Community Church
- Close proximity to Center Point Ball Park