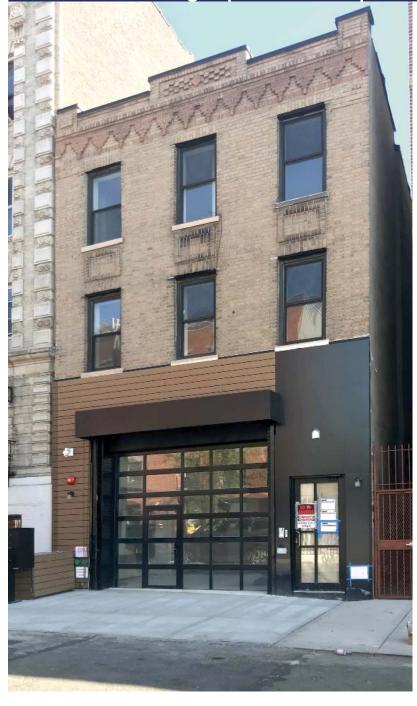

## 114 South 1st Street

Located Between Berry Street & Bedford Avenue

ABS Partners Real Estate, Inc. as the exclusive agent is pleased to offer the following opportunity for lease:

**Available** 

Ground: 2,300 SF

Ceiling Ht.: 13'

Frontage: 22' along South 1st Street

Possession: Immediate

Rent: Upon Request

Comments: - Skylights and lighting installed

Roll-up glass garage door

- 2 Blocks from new Domino waterfront park

- Delivered with C of O in place

- Accessible via the Q59, B62 and B32 bus lines

- Ideal for office or retail use

For further information and/or inspection, please contact:

**Ben Waller** 

Licensed Associate
Real Estate Broker
212.400.9515
bwaller@absre.com