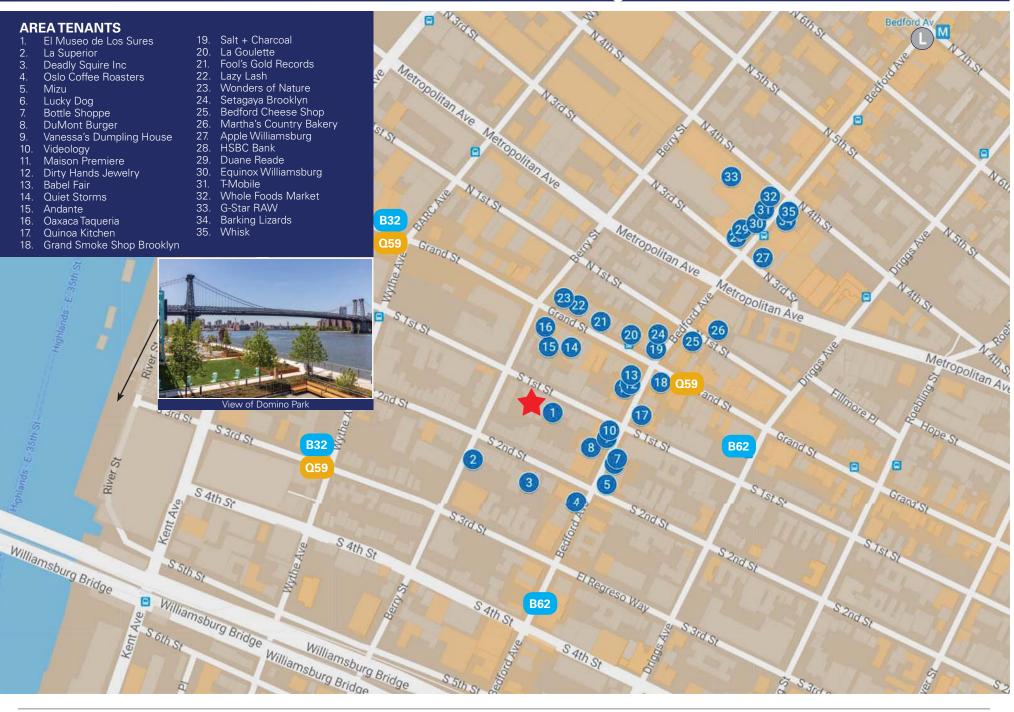

en Berry Street & Bedford Avenue

ABS Partners Real Estate, Inc. as the exclusive agent is pleased to offer the following opportunity for lease:

**Available** 

Ground: 2,300 SF

Ceiling Ht.: 13'

Frontage: 22' along South 1st Street

Possession: Immediate

Rent: Upon Request

Comments: - Skylights and lighting installed

Roll-up glass garage door

- 2 Blocks from new Domino waterfront park

- Delivered with C of O in place

- Accessible via the Q59, B62 and B32 bus lines

- Ideal for office or retail use

For further information and/or inspection, please contact:

**Ben Waller** 

Licensed Associate
Real Estate Broker
212.400.9515
bwaller@absre.com

**Abdul Shaibu** 

Licensed Real
Estate Salesperson
212.400.2341
ashaibu@absre.com



## 114 South 1st Street, Williamsburg - Area Tenants