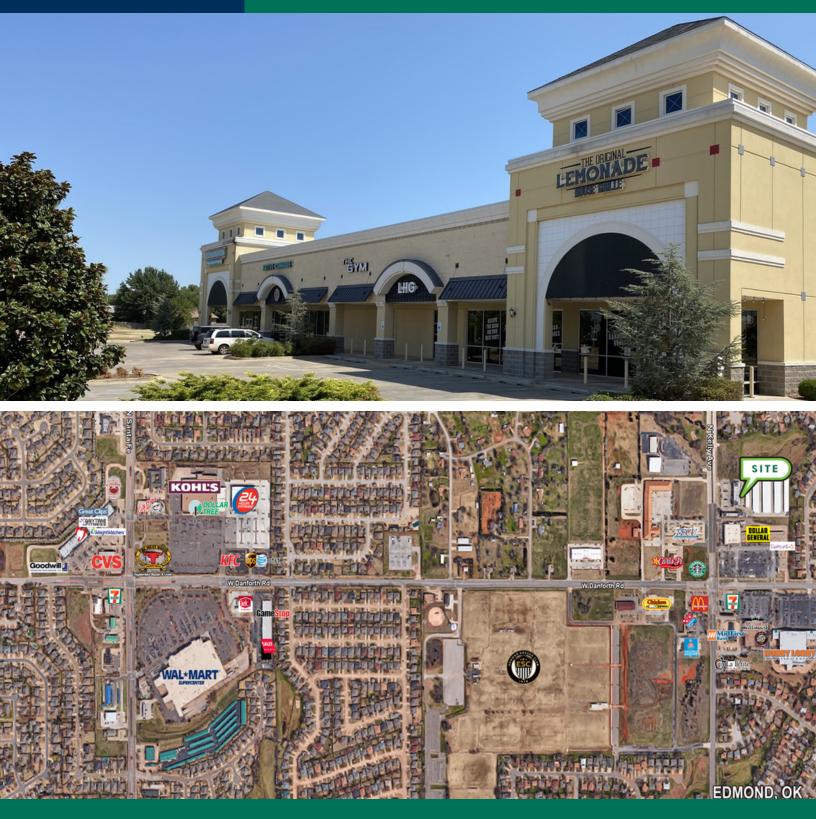

#### **PROPERTY OVERVIEW**

Piazza Shops is a neighborhood shopping center located on Kelly just north of Danforth in the heart of Edmond Oklahoma – Oklahoma City's preferred sub market. Centrally located within the trade area it serves, Piazza Shops has all the ingredients necessary for successful retailing; convenience, high-volume traffic, great visibility and strong demographics.

Retailers in the trade area include: McDonald's, S & B Burger Joint, Hobby Lobby, Chicken Express, Tires Plus, Tinker Federal Credit, Union, Midfirst Bank, 7 Eleven, Carl's Jr, Sherwin Williams and many more

| SPACES     | LEASE RATE    | SPACE SIZE |
|------------|---------------|------------|
| Suite 1456 | \$18.00 SF/yr | 1,850 SF   |