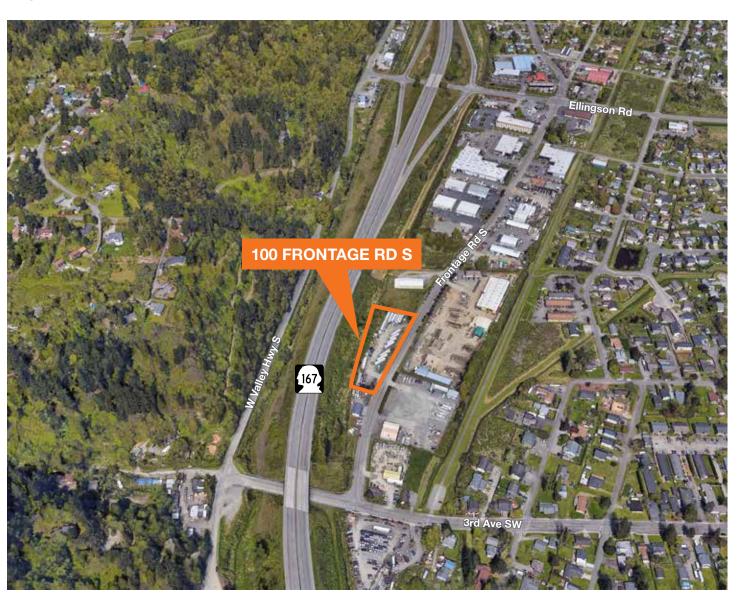

# Pacific Frontage Road Yard Site

100 Frontage Road South, Pacific, WA

#### **FEATURES**

1.07 total acres

Zoned IL - City of Pacific

Fenced, graveled, partially paved and lit site

\$0.14 PSF, plus NNN

Great exposure and immediate access to SR-167

Available with 30 days notice