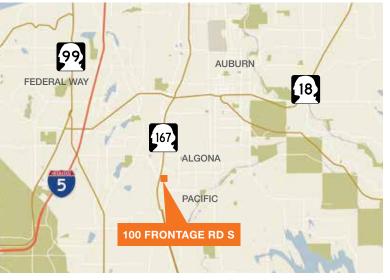

### **FOR LEASE**

# Pacific Frontage Road Yard Site

100 Frontage Road South, Pacific, WA





#### **FEATURES**

1.07 total acres

Zoned IL - City of Pacific

Fenced, graveled, partially paved and lit site

\$0.14 PSF, plus NNN

Great exposure and immediate access to SR-167

Available with 30 days notice

#### CONTACT



**Travis Stanaway** 206.248.6526 traviss@kiddermathews.com



Thad Mallory, SIOR 425.362.1410 thad.mallory@ngkf.com

## **FOR LEASE**

# Pacific Frontage Road Yard Site

### **PROPERTY AERIAL**



### CONTACT



**Travis Stanaway** 206.248.6526 traviss@kiddermathews.com



Thad Mallory, SIOR 425.362.1410 thad.mallory@ngkf.com