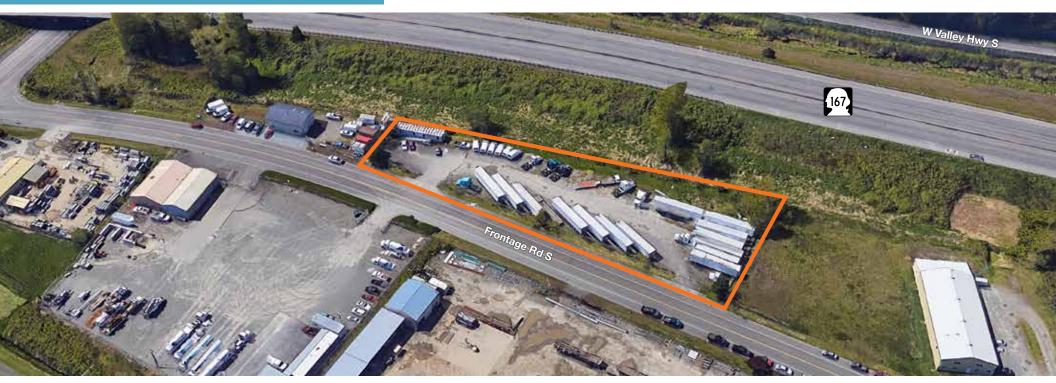

### **PROPERTY AERIAL**

#### **FEATURES**

1.07 total acres

Zoned IL - City of Pacific

Fenced, graveled, partially paved and lit site

\$0.14 PSF, plus NNN

Great exposure and immediate access to SR-167

Available with 30 days notice