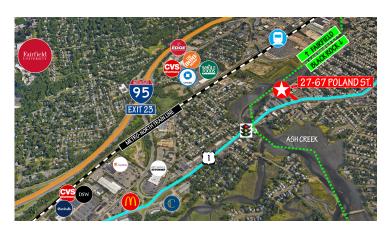

## 27-67 Poland Street, Bridgeport, CT 06605

Two Commercial Spaces with Loading for Lease at \$10.00/SF NNN

Two Spaces Available for Lease Each with a Loading Dock & Drive-in Door in Black Rock Minutes to I-95: Located in a 34,485 SF building on 0.95 acres in an OR Zone, Unit A provides 5,500 SF and Unit D provides 3,000 SF. Each unit\* features one 10' x 10' drive-in door and one 10' x 10' loading dock, 10'- 13' ceiling height in the warehouse and loading areas, and one restroom. There is a security system and a wet sprinkler system in the building.

The property is conveniently located less than one mile from I-95 (Exit 23), and 1.1 miles from the Fairfield Metro Train Station. It is next to Ash Creek Animal Hospital, within walking distance to many restaurants, and near Home Depot, Staples, the Edge Fitness Center, Whole Foods Market, a United States Post Office, and Stop & Shop.