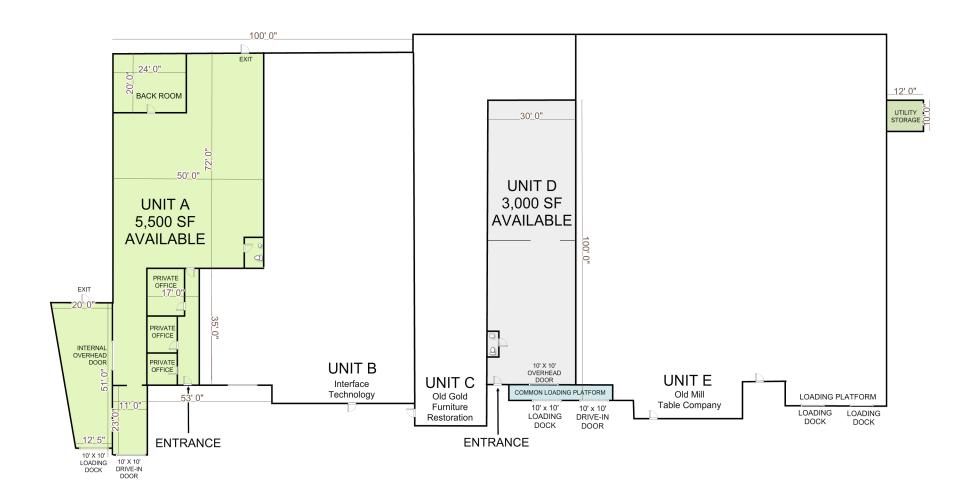

| T | h | е | S | it | е |
|---|---|---|---|----|---|
|   |   |   |   |    |   |

Total Space Available: 8,500 SF
Space 1: 5,500 SF (Unit A)

**Space 2:** 3,000 SF (Unit D)

**Total Building Size:** 34,485 SF **Land:** 0.95 acres

## **Features**

Parking: In Common
Ceiling Height: 10'-13'

Loading: 10' x 10' Loading Dock & 10' x 10' Drive-

in Door (\*On Common Loading Platform

in Unit D)

Amenities: Restroom, Security Alarm System, Wet

Floor Plan - NOT TO SCALE

Bridgeport, Connecticut 06605