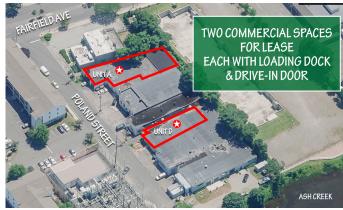

## 27-67 Poland Street, Bridgeport, CT 06605

Two Commercial Spaces with Loading for Lease at \$10.00/SF NNN

Two Spaces Available for Lease Each with a Loading Dock & Drive-in Door in Black Rock Minutes to I-95: Located in a 34,485 SF building on 0.95 acres in an OR Zone, Unit A provides 5,500 SF and Unit D provides 3,000 SF. Each unit\* features one 10' x 10' drive-in door and one 10' x 10' loading dock, 10'- 13' ceiling height in the warehouse and loading areas, and one restroom. There is a security system and a wet sprinkler system in the building.

| T | h | е | S | it | е |
|---|---|---|---|----|---|
|   |   |   |   |    |   |

Total Space Available: 8,500 SF
Space 1: 5,500 SF (Unit A)

**Space 2:** 3,000 SF (Unit D)

**Total Building Size:** 34,485 SF **Land:** 0.95 acres