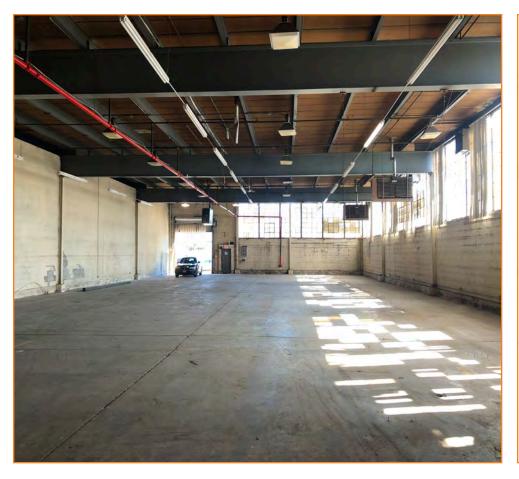

## **FEATURES:**

- 13,000 Sq. Ft. Ground Floor
- 2,500 Sq. Ft. Mezzanine Office
- 3 Street Frontage -20<sup>th</sup> Ave, 42<sup>nd</sup> St & 43<sup>rd</sup> St
- 2 Drive-In Loading Doors
- 20'Ceiling Height
- Fireproof Construction
- Fully Sprinklered
- Street-to-Street Access