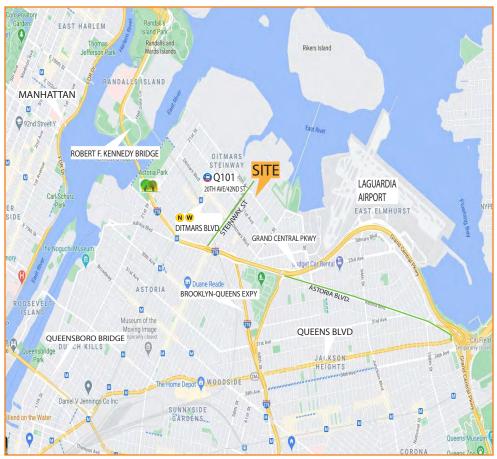

## **NEARBY:**

- Astoria Boulevard
- Brooklyn Queens Expressway
- Grand Central Parkway
- La Guardia Airport
- Whitestone Bridge

## **Transportation:**

(31<sup>ST</sup> ST & DITMARS)

Q101 ( $20^{TH}$  AVE /  $42^{ND}$  ST)

**LEASE PRICE:** 

**SALE PRICE:** 

\$23.50 PSF GROSS

\$7,399,000.00

42-07 20TH AVENUE, ASTORIA, NY