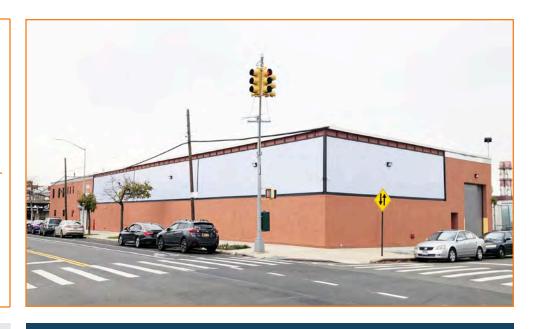

## PRIME ASTORIA INDUSTRIAL BLDG - FOR LEASE/SALE 15,500 SQ. FT. - ENTIRE BLOCK FRONT 20<sup>TH</sup> AVENUE

## **FEATURES:**

- 13,000 Sq. Ft. Ground Floor
- 2,500 Sq. Ft. Mezzanine Office
- 3 Street Frontage -20<sup>th</sup> Ave, 42<sup>nd</sup> St & 43<sup>rd</sup> St
- 2 Drive-In Loading Doors
- 20'Ceiling Height
- Fireproof Construction
- Fully Sprinklered
- Street-to-Street Access

## **Transportation:**

(31<sup>ST</sup> ST & DITMARS)

Q101 ( $20^{TH}$  AVE /  $42^{ND}$  ST)

**LEASE PRICE:** 

**SALE PRICE:** 

\$23.50 PSF GROSS

\$7,399,000.00

42-07 20TH AVENUE, ASTORIA, NY