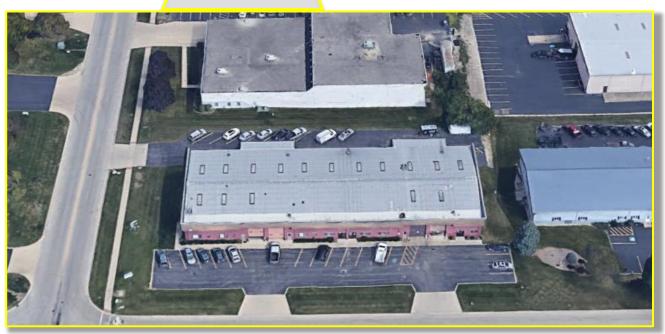

### 695 Sundown Road, South Elgin, IL

# **SPECIFICATIONS**

BUILDING SIZE: 17,600 SF

AVAILABLE: Unit A/B – 9,600 SF Unit D – 3,200 SF

LOT SIZE: 1.33 Acres

YEAR BUILT: 1988

LOADING: 2 Docks / 4 Drive In Doors (10'x14')

POWER: 200 Amps 120/240 Volt 3 phase

**CEILING HEIGHT: 20'** 

PARKING: 23 Surface Spaces

SPRINKLER: Yes

ZONING: I-1 Industrial

RE TAXES: \$1.76 PSF

FOR LEASE: 9.50 PSF MG

SALE PRICE: \$1,408,000 (\$80 PSF)