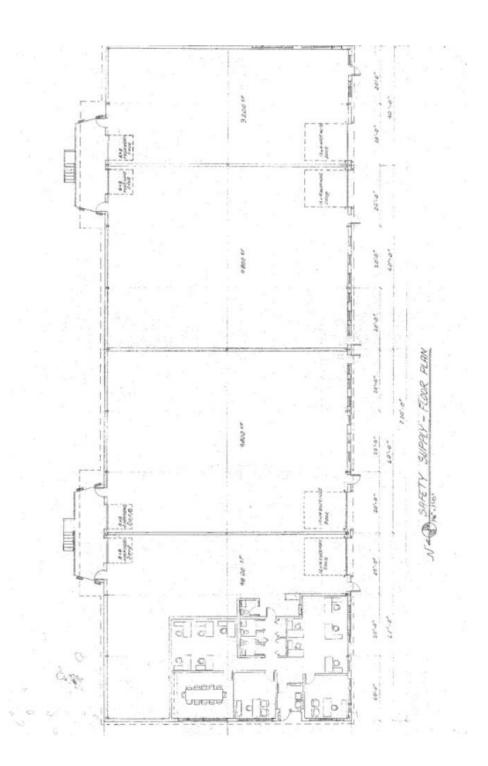

# **SPECIFICATIONS**

BUILDING SIZE: 17,600 SF

AVAILABLE: Unit A/B – 9,600 SF Unit D – 3,200 SF

LOT SIZE: 1.33 Acres

YEAR BUILT: 1988

LOADING: 2 Docks / 4 Drive In Doors (10'x14')

POWER: 200 Amps 120/240 Volt 3 phase

**CEILING HEIGHT: 20'** 

PARKING: 23 Surface Spaces

SPRINKLER: Yes

ZONING: I-1 Industrial

RE TAXES: \$1.76 PSF

FOR LEASE: 9.50 PSF MG

SALE PRICE: \$1,408,000 (\$80 PSF)