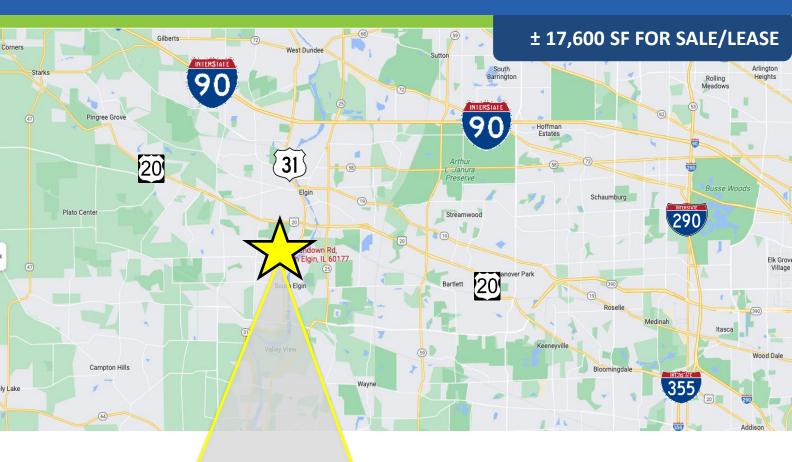

Heights, IL. 60005

- Multi-Tenant Flex Industrial Building w/ Clear Span Units
- Tenant Income In Place
- Offices Recently Updated
- Convenient Access to I-90 via Rt. 31 and the Elgin-O'Hare Expressway
- Units Offer Private Loading Dock & DID

# Contact:

Mike DeSerto 224-588-3026 mdeserto@entrecommercial.com

Cory Kay 224-532-2497 ckay@entrecommercial.com

Elisabeth Lazzara 847-310-4209 elazzara@entrecommercial.com



## 695 Sundown Road, South Elgin, IL

### ± 17,600 SF FOR SALE/LEASE



www.entrecommercial.com | 847-310-4295

3550 Salt Creek Lane, Suite 104, Arlington Heights, IL. 60005



### 695 Sundown Road, South Elgin, IL



www.entrecommercial.com | 847-310-4295

3550 Salt Creek Lane, Suite 104, Arlington Heights, IL. 60005



#### LOCATION

## 695 Sundown Road, South Elgin, IL





www.entrecommercial.com | 847-310-4295 3550 Salt Creek Lane, Suite 104, Arlington Heights, IL. 60005



The information contained herein is from sources deemed reliable but is submitted subject to errors, omissions and to change of price or terms without notice.