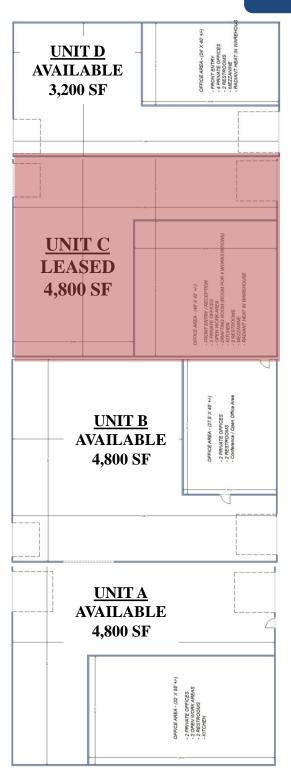

# **SPECIFICATIONS**

BUILDING SIZE: 17,600 SF

AVAILABLE: Unit A/B – 9,600 SF Unit D – 3,200 SF

LOT SIZE: 1.33 Acres

YEAR BUILT: 1988

LOADING: 2 Docks / 4 Drive In Doors (10'x14')

POWER: 200 Amps 120/240 Volt 3 phase

**CEILING HEIGHT: 20'** 

PARKING: 23 Surface Spaces

SPRINKLER: Yes

ZONING: I-1 Industrial

RE TAXES: \$1.76 PSF

FOR LEASE: 9.50 PSF MG

SALE PRICE: \$1,408,000 (\$80 PSF)