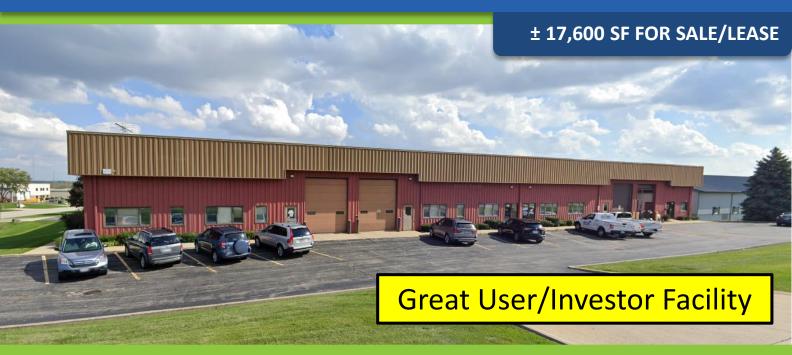

### 695 Sundown Road, South Elgin, IL

# **SPECIFICATIONS**

BUILDING SIZE: 17,600 SF

AVAILABLE: Unit A/B – 9,600 SF Unit D – 3,200 SF

LOT SIZE: 1.33 Acres

YEAR BUILT: 1988

LOADING: 2 Docks / 4 Drive In Doors (10'x14')

POWER: 200 Amps 120/240 Volt 3 phase

**CEILING HEIGHT: 20'** 

PARKING: 23 Surface Spaces

SPRINKLER: Yes

ZONING: I-1 Industrial

RE TAXES: \$1.76 PSF

FOR LEASE: 9.50 PSF MG

SALE PRICE: \$1,408,000 (\$80 PSF)

#### www.entrecommercial.com | 847-310-4295

3550 Salt Creek Lane, Suite 104, Arlington Heights, IL. 60005

- Multi-Tenant Flex Industrial Building w/ Clear Span Units
- Tenant Income In Place
- Offices Recently Updated
- Convenient Access to I-90 via Rt. 31 and the Elgin-O'Hare Expressway
- Units Offer Private Loading Dock & DID