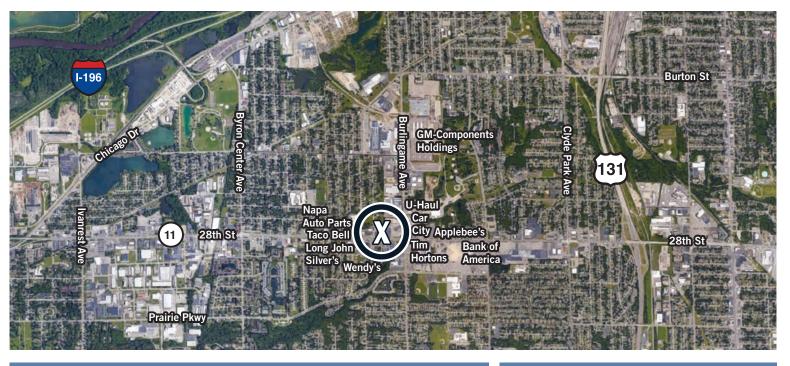

### **GREAT NEIGHBORS, GREAT SPACE**

Two units available with busy 28th Street frontage in the heart of Wyoming with close proximity to US-131. Join neighbors who've also been drawn to this heavily trafficked corridor: RX Optical, Tacos El Caporal, Boost Mobile, and Sweetie Thai. Both units are ideal for retailers and service providers seeking visibility and access at a very competitive rate.

## **MEET YOUR NEIGHBORS:**