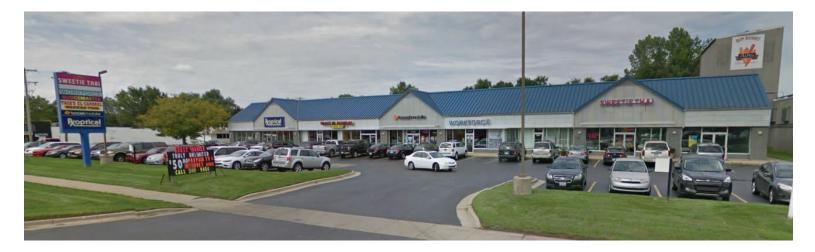

# RETAIL UNITS ON HIGHLY TRAFFICKED 28<sup>™</sup> ST.

**VISIBILITY & EASY ACCESS IN THE HEART OF COMMERCIAL CORRIDOR** 

### **GREAT NEIGHBORS, GREAT SPACE**

Two units available with busy 28th Street frontage in the heart of Wyoming with close proximity to US-131. Join neighbors who've also been drawn to this heavily trafficked corridor: RX Optical, Tacos El Caporal, Boost Mobile, and Sweetie Thai. Both units are ideal for retailers and service providers seeking visibility and access at a very competitive rate.

The daytime population is 12,903 (1-mile radius), and the residential population is 133,276 (3-mile radius). Join one of the busiest stretches of 28th St. where over 4,500 businesses are located to serve the area.