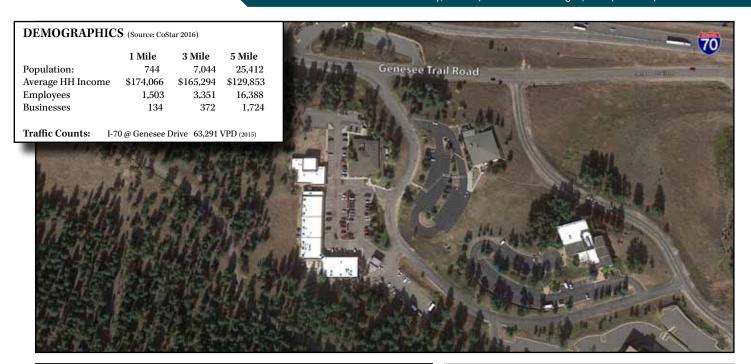

## **PROPERTY HIGHLIGHTS:**

- Strong retail strip center in Genesee, just off the Genesee exit of I-70.
- Join Alaris Properties, Christies, Guido's Pizza, and other local and regional tenants.
- Excellent household income over \$183,000 in a 3 mile radius.
- Office & Retail Space Available.