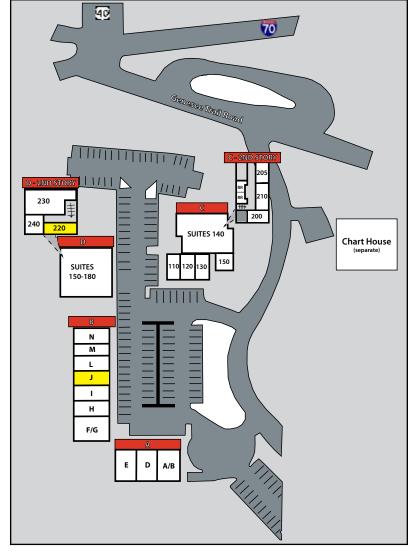

Mark Fouts 720.306.6028 direct 303.898.4700 mobile MFouts@FullerRE.com

5300 DTC Pkwy, #100 | Greenwood Village | CO |80111 | FAX: 303-534-9021

| A - 25958 G                                               | enesee Trail Road                                                                                                    |                                                           |
|-----------------------------------------------------------|----------------------------------------------------------------------------------------------------------------------|-----------------------------------------------------------|
| Suite                                                     | Tenant                                                                                                               | RSF                                                       |
| A/B<br>D<br>E                                             | Genesee Country Store<br>Chiropractor<br>Alaris Properties (RE)                                                      | 2,871<br>1,140<br>1,300                                   |
| B - 25948 G                                               | enesee Trail Road                                                                                                    |                                                           |
| Suite                                                     | Tenant                                                                                                               | RSF                                                       |
| F/G<br>H<br>I<br>J<br>L<br>M                              | Pub BBQ Wine & Spirits Guido's Pizza  AVAILABLE (former ski/bike) Candy Land Buffalo Moon Coffee Veterinary Hospital | 2,090<br>1,324<br>2,208<br>1,100<br>1,155<br>945<br>2,099 |
| C - 25918 G                                               | enesee Trail Road                                                                                                    |                                                           |
| Suite                                                     | Tenant                                                                                                               | RSF                                                       |
|                                                           |                                                                                                                      |                                                           |
| 110<br>120<br>130<br>140<br>150<br>200<br>205-210         | TZ Design Studio Edward Jones Edward Jones Christies Christies Apt. Rented Genesee Dental                            | 675<br>675<br>655<br>5,057<br>1,650<br>912<br>1,489       |
| 120<br>130<br>140<br>150<br>200<br>205-210                | Edward Jones<br>Edward Jones<br>Christies<br>Christies<br>Apt. Rented                                                | 675<br>655<br>5,057<br>1,650<br>912                       |
| 120<br>130<br>140<br>150<br>200<br>205-210                | Edward Jones Edward Jones Christies Christies Apt. Rented Genesee Dental                                             | 675<br>655<br>5,057<br>1,650<br>912                       |
| 120<br>130<br>140<br>150<br>200<br>205-210<br>D - 25938 G | Edward Jones Edward Jones Christies Christies Apt. Rented Genesee Dental                                             | 675<br>655<br>5,057<br>1,650<br>912<br>1,489              |