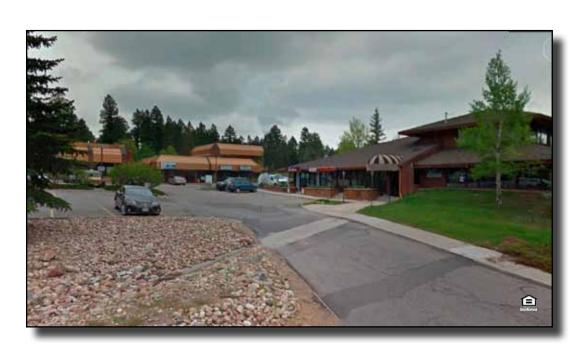

## **GENESEE TOWN CENTER**

**Retail/Office Space For Lease** 

## 25918, 25938, 25948 & 25958 Genesee Trail Road, Golden, CO 80401

## **PROPERTY HIGHLIGHTS:**

- Strong retail strip center in Genesee, just off the Genesee exit of I-70.
- Join Alaris Properties, Christies, Guido's Pizza, and other local and regional tenants.
- Excellent household income over \$183,000 in a 3 mile radius.
- Office & Retail Space Available.