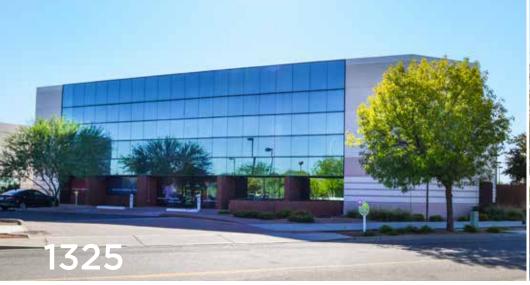

## **1325-1335 WEST AUTO DRIVE** TEMPE, ARIZONA

### **Property Highlights**

- Plug and play ±11,382 SF office space available (potential for up to ±24,007 SF for larger user)
- 100 % air conditioned space
- Drop Grid ceiling (up to 18'+ clear height possible)
- Up to  $\pm$  -4.5/1000 parking ratio possible
- Building fully fire sprinklered
- One grade-level 10' roll-up door
- · City of Tempe GID zoning