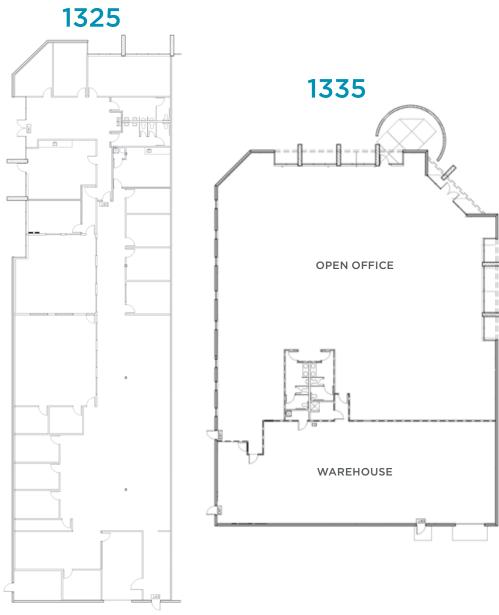

### **Property Highlights**

- Plug and play ±11,382 SF office space available (potential for up to ±24,007 SF for larger user)
- 100 % air conditioned space
- Drop Grid ceiling (up to 18'+ clear height possible)
- Up to  $\pm$  -4.5/1000 parking ratio possible
- Building fully fire sprinklered
- One grade-level 10' roll-up door
- · City of Tempe GID zoning

#### **Property Highlights**

- Ultra clean ±12,112 SF space available: ±8,695 SF open office w/balance, ±3,417 SF evap-cooled warehouse
- Air conditioned throughout the entire space
- Office/showroom compatible: 18' clear to roof truss
- 277/480 volt. 1000 amps
- Building fully fire sprinklered
- One grade-level 10' roll-up door
- · City of Tempe GID zoning