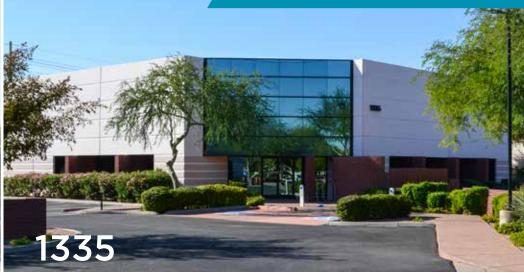

## **1325-1335 WEST AUTO DRIVE** TEMPE, ARIZONA

#### **Property Highlights**

- Ultra clean ±12,112 SF space available: ±8,695 SF open office w/balance, ±3,417 SF evap-cooled warehouse
- Air conditioned throughout the entire space
- Office/showroom compatible: 18' clear to roof truss
- 277/480 volt. 1000 amps
- Building fully fire sprinklered
- One grade-level 10' roll-up door
- · City of Tempe GID zoning