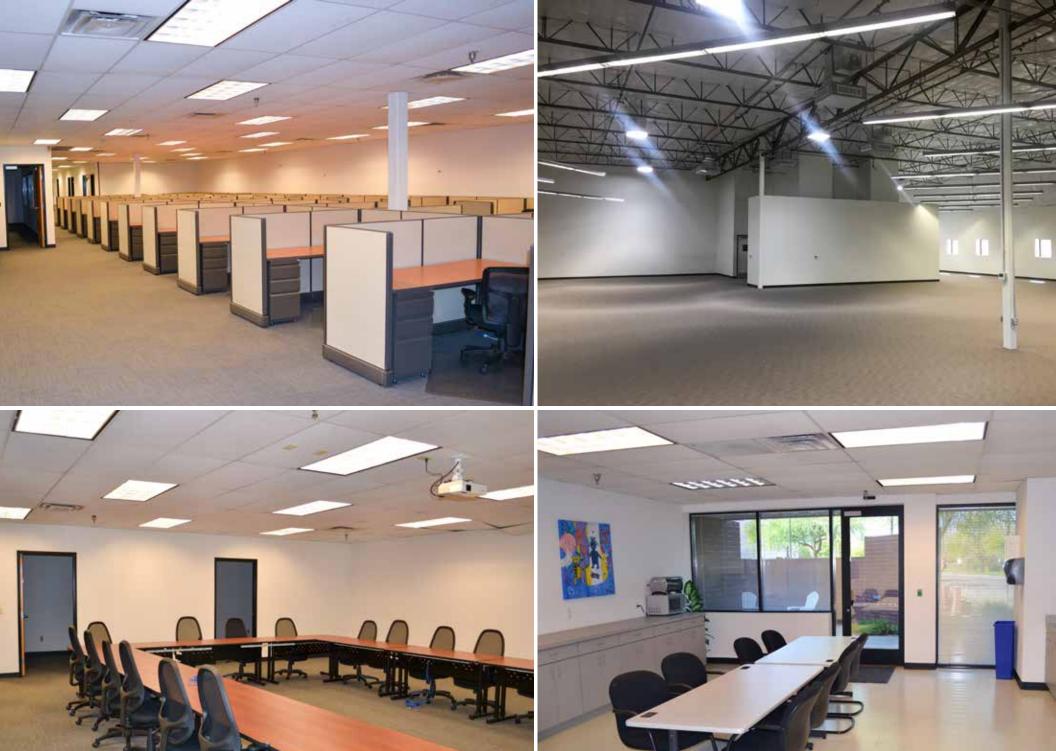

### **Property Highlights**

- Plug and play ±11,382 SF office space available (potential for up to ±24,007 SF for larger user)
- 100 % air conditioned space
- Drop Grid ceiling (up to 18'+ clear height possible)
- Up to  $\pm$  -4.5/1000 parking ratio possible
- Building fully fire sprinklered
- One grade-level 10' roll-up door
- · City of Tempe GID zoning

#### **Property Highlights**

- Ultra clean ±12,112 SF space available: ±8,695 SF open office w/balance, ±3,417 SF evap-cooled warehouse
- Air conditioned throughout the entire space
- Office/showroom compatible: 18' clear to roof truss
- 277/480 volt. 1000 amps
- Building fully fire sprinklered
- One grade-level 10' roll-up door
- · City of Tempe GID zoning