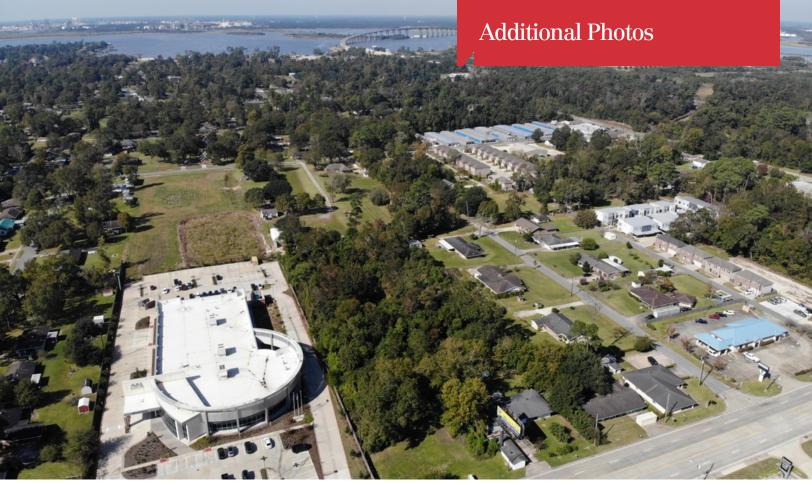

Vacant Land For Sale

±1.38 Acres

Development Opportunity

MEMORY LANE

AREA

## **Property Highlights**

- ±1.38 acres available on Memory Lane
- · Located in the fastest growing area in the region
- Surrounding businesses include Avail Healthcare, Scarborough Salon & Day Spa, Main Squeeze Juice Co., PJ's Coffee, Greenhouse Salad Co, Shipley Donuts, Dairy Queen Waffle House, and many more
- Additional ±1.65 acres in front along Nelson Road also available