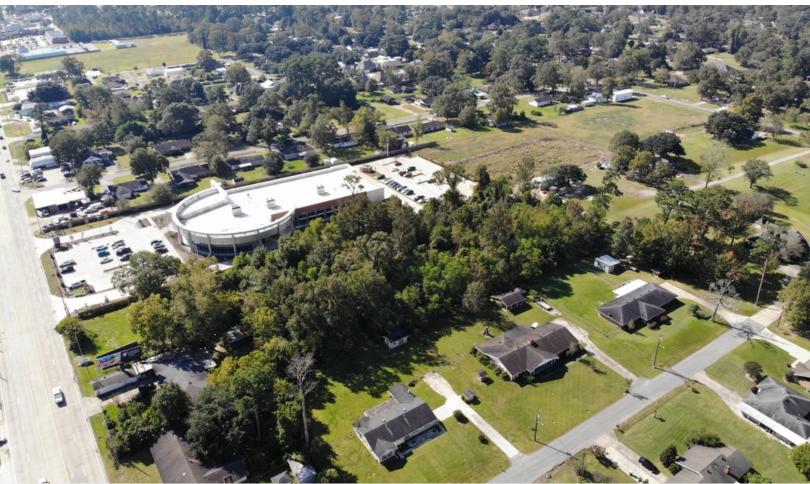

Vacant Land For Sale

±1.38 Acres

Development Opportunity

MEMORY LANE

AREA

## **Property Highlights**

- ±1.38 acres available on Memory Lane
- · Located in the fastest growing area in the region
- Surrounding businesses include Avail Healthcare, Scarborough Salon & Day Spa, Main Squeeze Juice Co., PJ's Coffee, Greenhouse Salad Co, Shipley Donuts, Dairy Queen Waffle House, and many more
- Additional ±1.65 acres in front along Nelson Road also available