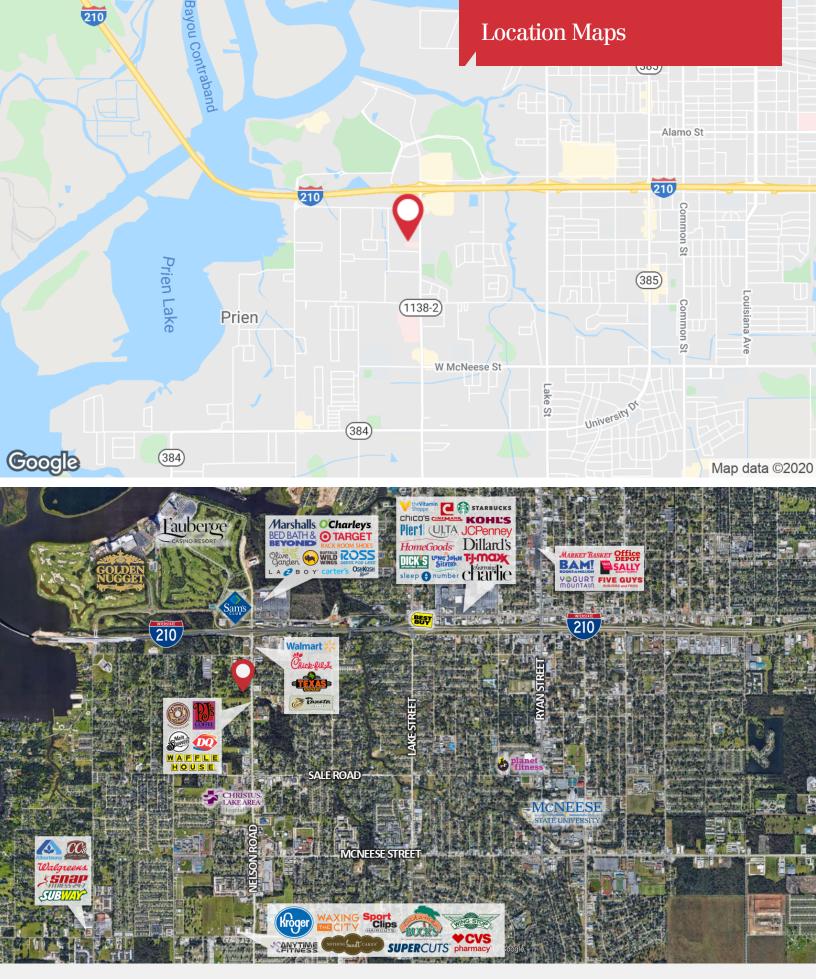

## **Property Highlights**

- ±1.38 acres available on Memory Lane
- · Located in the fastest growing area in the region
- Surrounding businesses include Avail Healthcare, Scarborough Salon & Day Spa, Main Squeeze Juice Co., PJ's Coffee, Greenhouse Salad Co, Shipley Donuts, Dairy Queen Waffle House, and many more
- Additional ±1.65 acres in front along Nelson Road also available

# Golden Nugget Blvd Cagle Ln W Prien Lake Rd 210 (1138-2) W Prien Lake Rd Woodland Dr Whispering Woods Dr Pin Oak Ln Wolf Civ Pin Oak Ct New School Rd Constance Ln Sarah Ln Thorn Rd Evergreen St. Map data ©2020