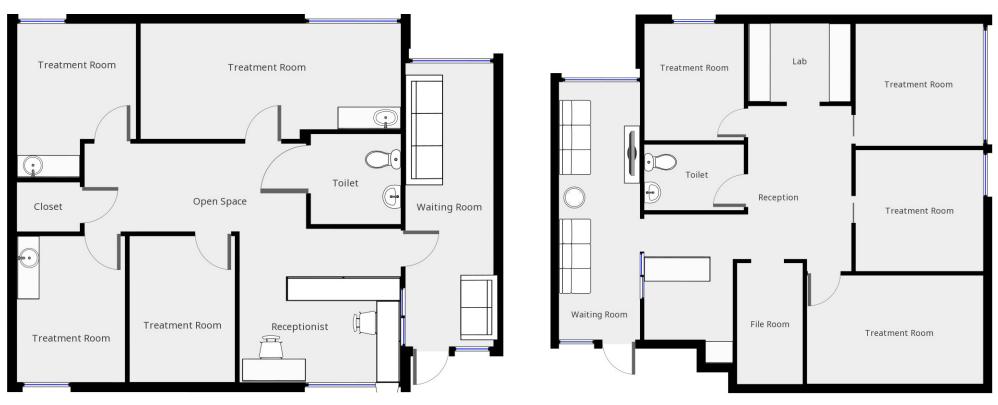

**LEASE RATE** \$15/SF/YR MG **BUILDING SIZE** YEAR BUILT/RENOVATED 4.63/1,000 SF **PARKING RATIO CROSS STREETS** 51st Ave & Northern

| SUITE | SIZE     | RATE    |
|-------|----------|---------|
| А     | 2,200 SF | \$15 MG |
| В     | 1,250 SF | \$15 MG |
| С     | 1,270 SF | \$15 MG |