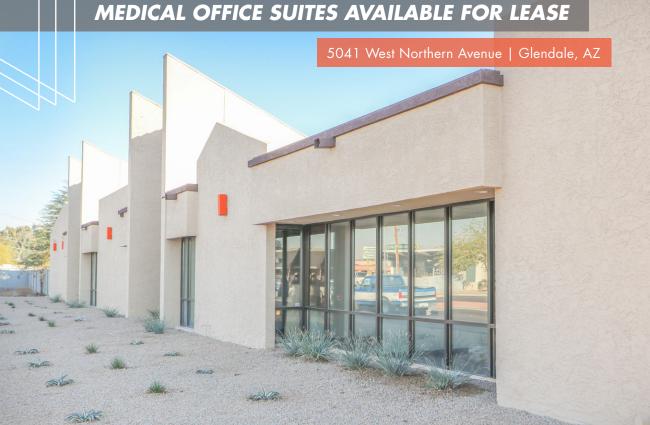

## **PROPERTY HIGHLIGHTS**

- Marquee Signage On Northern Avenue
- Corner Location At Busy Intersection with Access From Both Northern & 51st Avenue(s)
- Strong Traffic Count 25,000+ Cars Per Day
- Across From Walgreens & Multiple Commercial Strip Centers
- Mature Landscape

**LEASE RATE** \$15/SF/YR MG **BUILDING SIZE** YEAR BUILT/RENOVATED 4.63/1,000 SF **PARKING RATIO CROSS STREETS** 51st Ave & Northern

| SUITE | SIZE     | RATE    |
|-------|----------|---------|
| А     | 2,200 SF | \$15 MG |
| В     | 1,250 SF | \$15 MG |
| С     | 1,270 SF | \$15 MG |