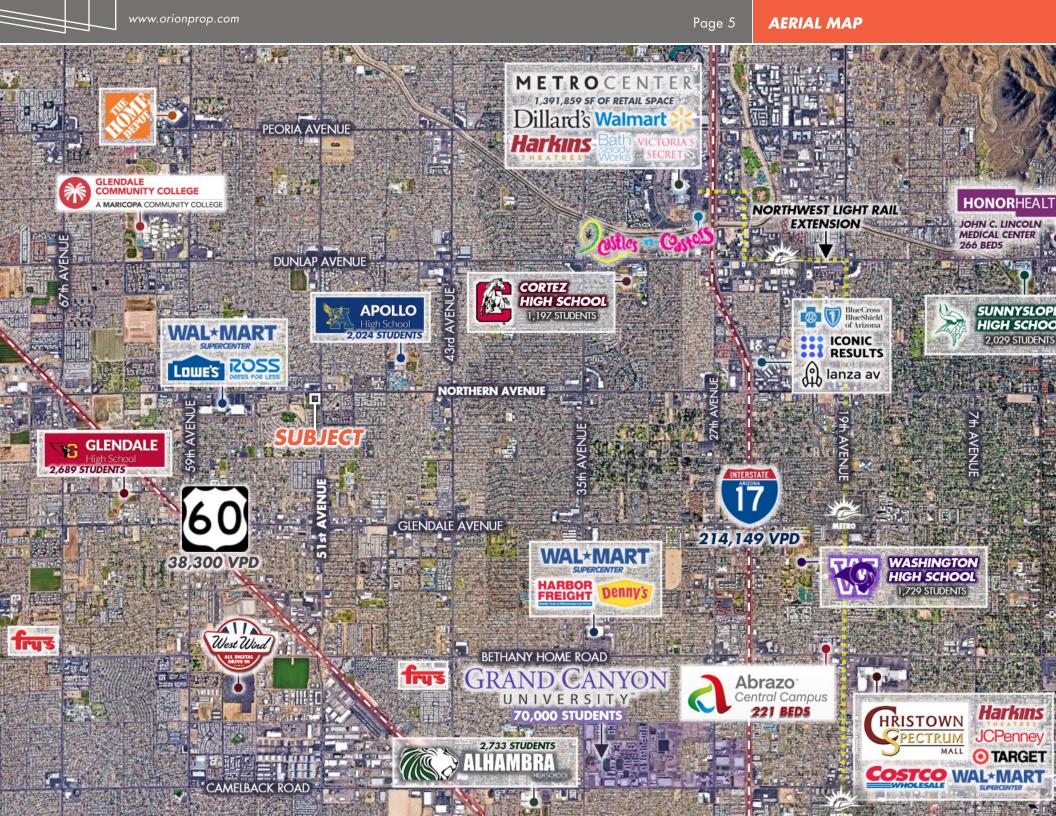

## **PROPERTY HIGHLIGHTS**

- Marquee Signage On Northern Avenue
- Corner Location At Busy Intersection with Access From Both Northern & 51st Avenue(s)
- Strong Traffic Count 25,000+ Cars Per Day
- Across From Walgreens & Multiple Commercial Strip Centers
- Mature Landscape

**LEASE RATE** \$15/SF/YR MG **BUILDING SIZE** YEAR BUILT/RENOVATED 4.63/1,000 SF **PARKING RATIO CROSS STREETS** 51st Ave & Northern

| SUITE | SIZE     | RATE    |
|-------|----------|---------|
| А     | 2,200 SF | \$15 MG |
| В     | 1,250 SF | \$15 MG |
| С     | 1,270 SF | \$15 MG |