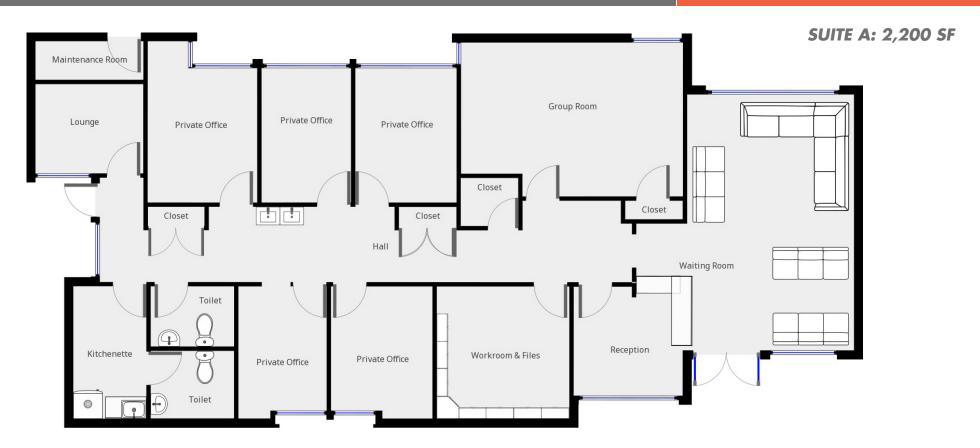

**LEASE RATE** \$15/SF/YR MG **BUILDING SIZE** YEAR BUILT/RENOVATED 4.63/1,000 SF **PARKING RATIO CROSS STREETS** 51st Ave & Northern

| SUITE | SIZE     | RATE    |
|-------|----------|---------|
| А     | 2,200 SF | \$15 MG |
| В     | 1,250 SF | \$15 MG |
| С     | 1,270 SF | \$15 MG |