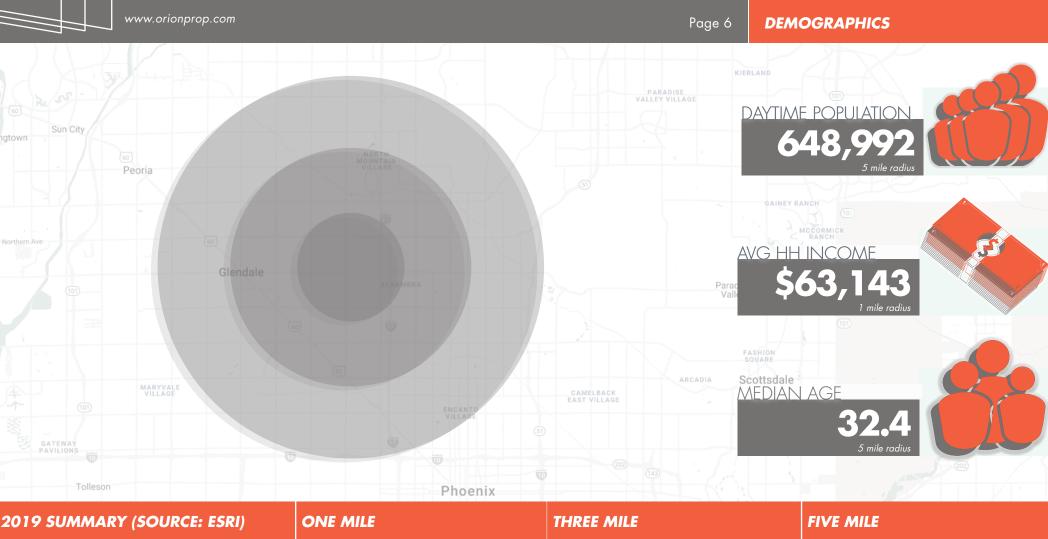

±4,750 SF

1979/2018

SUITE B: 1,250 SF ——

| 2019 SUMMARY (SOURCE: ESRI) | ONE MILE | THREE MILE | FIVE MILE |
|-----------------------------|----------|------------|-----------|
| DAYTIME POPULATION          | 23,927   | 235,110    | 648,992   |
| POPULATION                  | 20,442   | 195,644    | 518,603   |
| AVERAGE HOUSEHOLD SIZE      | 2.64     | 2.95       | 3.03      |
| AVERAGE HOUSEHOLD INCOME    | \$63,143 | \$56,480   | \$60,323  |
| MEDIAN AGE                  | 39.0     | 33.0       | 32.4      |