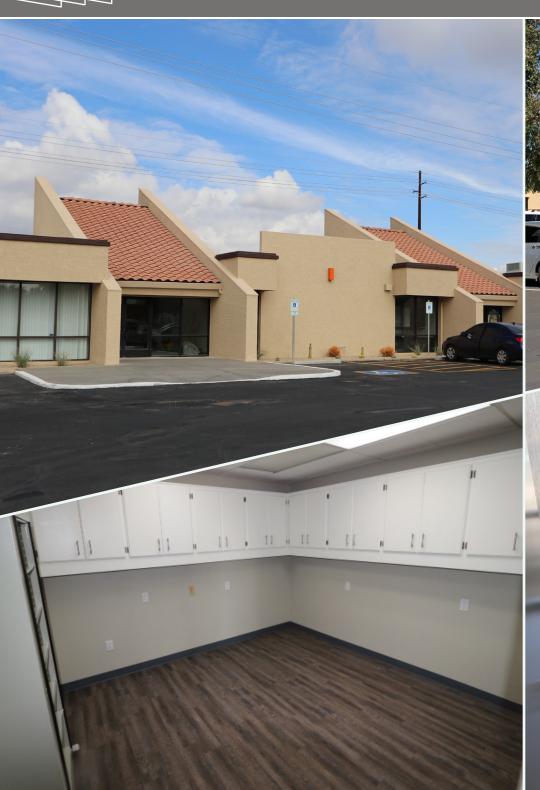

## **PROPERTY HIGHLIGHTS**

- Marquee Signage On Northern Avenue
- Corner Location At Busy Intersection with Access From Both Northern & 51st Avenue(s)
- Strong Traffic Count 25,000+ Cars Per Day
- Across From Walgreens & Multiple Commercial Strip Centers
- Mature Landscape