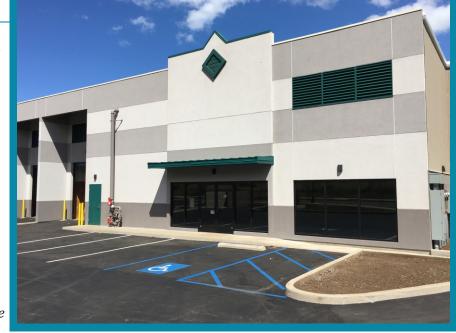

## HIGHLIGHTS

- Zoned VMX Village Mixed Use, which allows for higher floor area ratio
- Container loading zone
- High cube free span
- Fire sprinklers stubbed
- Roll-up and personnel door options
- Second floor storage mezzanine allowed
- Interior space planning services available
- Commercial financing available for owner/users with 10% down subject to SBA 504 loan qualifications
- Take advantage of tax benefits derived from ownership.