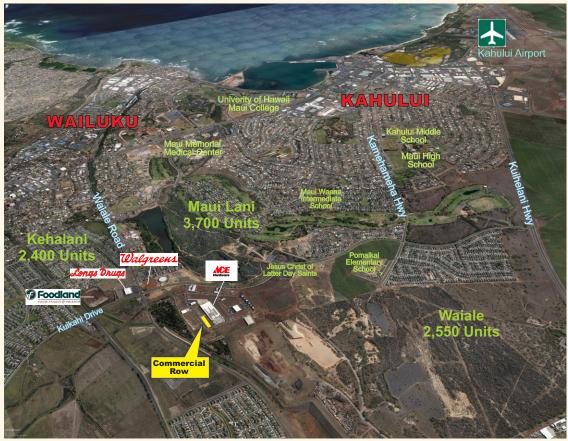

## VILLAGE CENTER

The Dynamic Center of Maui's Premier Master - Planned Community

Fee Simple professional commercial warehouse condominium buildings to be built at Maui's unique planned community, connecting Kahului and Wailuku with direct access to Honoapiilani Highway and Kuihelani Highway. Architectural designed with ample parking and loading zone. Price based on delivery of shell building only.