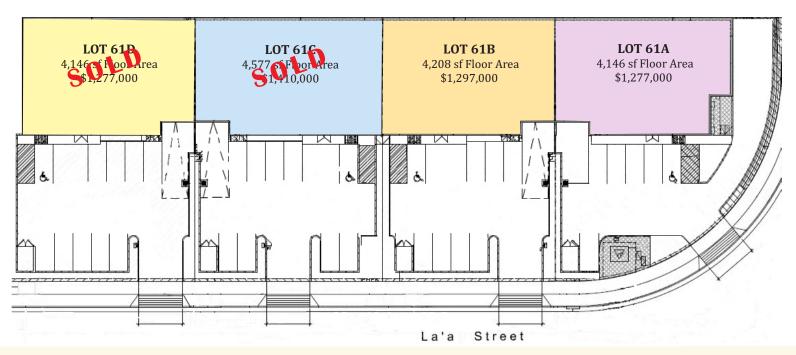

## VILLAGE CENTER

The Dynamic Center of Maui's Premier Master - Planned Community

Fee Simple professional commercial warehouse condominium buildings to be built at Maui's unique planned community, connecting Kahului and Wailuku with direct access to Honoapiilani Highway and Kuihelani Highway. Architectural designed with ample parking and loading zone. Price based on delivery of shell building only.

## HIGHLIGHTS

- Zoned VMX Village Mixed Use, which allows for higher floor area ratio
- Container loading zone
- High cube free span
- Fire sprinklers stubbed
- Roll-up and personnel door options
- Second floor storage mezzanine allowed
- Interior space planning services available
- Commercial financing available for owner/users with 10% down subject to SBA 504 loan qualifications
- Take advantage of tax benefits derived from ownership.