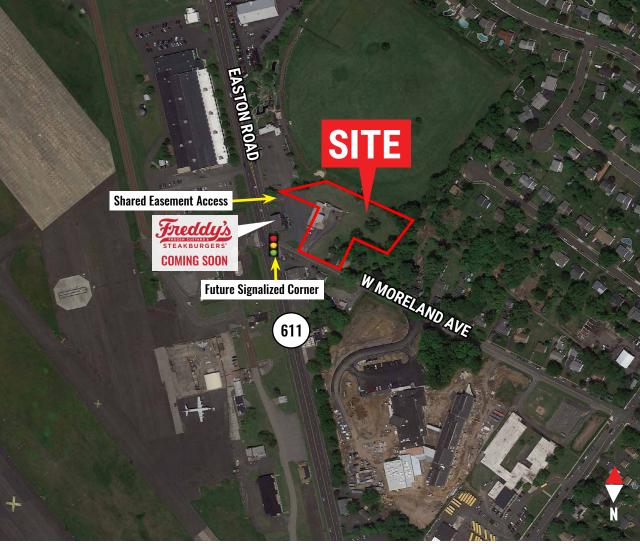

# **± 2.1 ACRES AT SIGNALIZED CORNER LOCATION** EASTON ROAD & MORELAND AVENUE, HORSHAM, PA 19044

### **PROPERTY FEATURES**

- ✓ ± 2.1 Acres For Sale Next to a Coming Soon Freddy's Steakburgers at corner location
- Corner of Easton and Moreland will be signalized and currently in the process.
- Comes with a shared easement with Freddy's to access Easton Road.
- Variance applied to share a monument sign with Freddie's at the corner.
- ✓ Asking Price: \$1,700,000