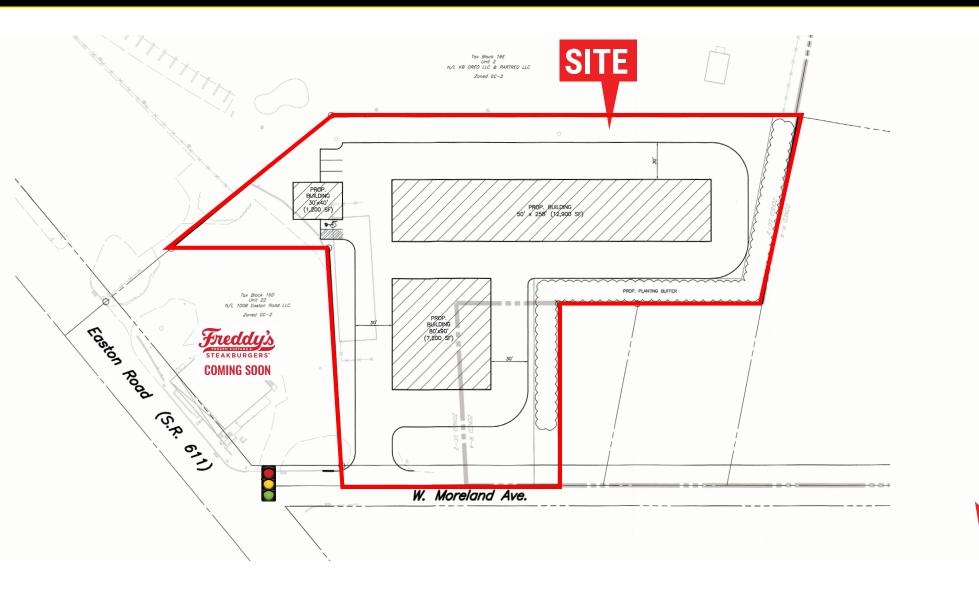

ORSHAM, PA 19044

# FOR SALE: \$1,700,000

### **PROPERTY FEATURES**

- ✓ ± 2.1 Acres For Sale Next to a Coming Soon Freddy's Steakburgers at corner location
- Corner of Easton and Moreland will be signalized and currently in the process.
- Comes with a shared easement with Freddy's to access Easton Road.
- Variance applied to share a monument sign with Freddie's at the corner.
- ✓ Asking Price: \$1,700,000





# ZOMMICK MCMAHON COMMERCIAL REAL ESTATE

### **CONTACT US**

#### **RONALD CASEY**

Phone: 610.359.1100 Cell: 610.764.5826 Email: rcasey@zmcre.com

#### **STEVE DIBATTISTA**

Phone: 610.359.1100 Cell: 610.368.2801 Email: sdibattista@zmcre.com 1306 Wilmington Pike, Suite A-2 West Chester, PA 19382 610.359.1100 www.zmcre.com

### HORSHAM SKETCH PLAN - EASTON ROAD & MORELAND AVENUE





### **CONTACT US**

#### **RONALD CASEY**

Phone: 610.359.1100 Cell: 610.764.5826 Email: rcasey@zmcre.com

#### **STEVE DIBATTISTA**

Phone: 610.359.1100 Cell: 610.368.2801 Email: sdibattista@zmcre.com 1306 Wilmington Pike, Suite A-2 West Chester, PA 19382 610.359.1100 www.zmcre.com

N

### HORSHAM MARKET AERIAL - EASTON ROAD & MORELAND AVENUE





### **CONTACT US**

#### **RONALD CASEY**

Phone: 610.359.1100 Cell: 610.764.5826 Email: rcasey@zmcre.com

#### **STEVE DIBATTISTA**

Phone: 610.359.1100 Cell: 610.368.2801 Email: sdibattista@zmcre.com 1306 Wilmington Pike, Suite A-2 West Chester, PA 19382 610.359.1100 www.zmcre.com Zommick McMahon Commercial Real Estate, Inc. has been a Metro Philadelphia Area staple since its inception in 1949. The Company was founded by Joseph Zommick, an