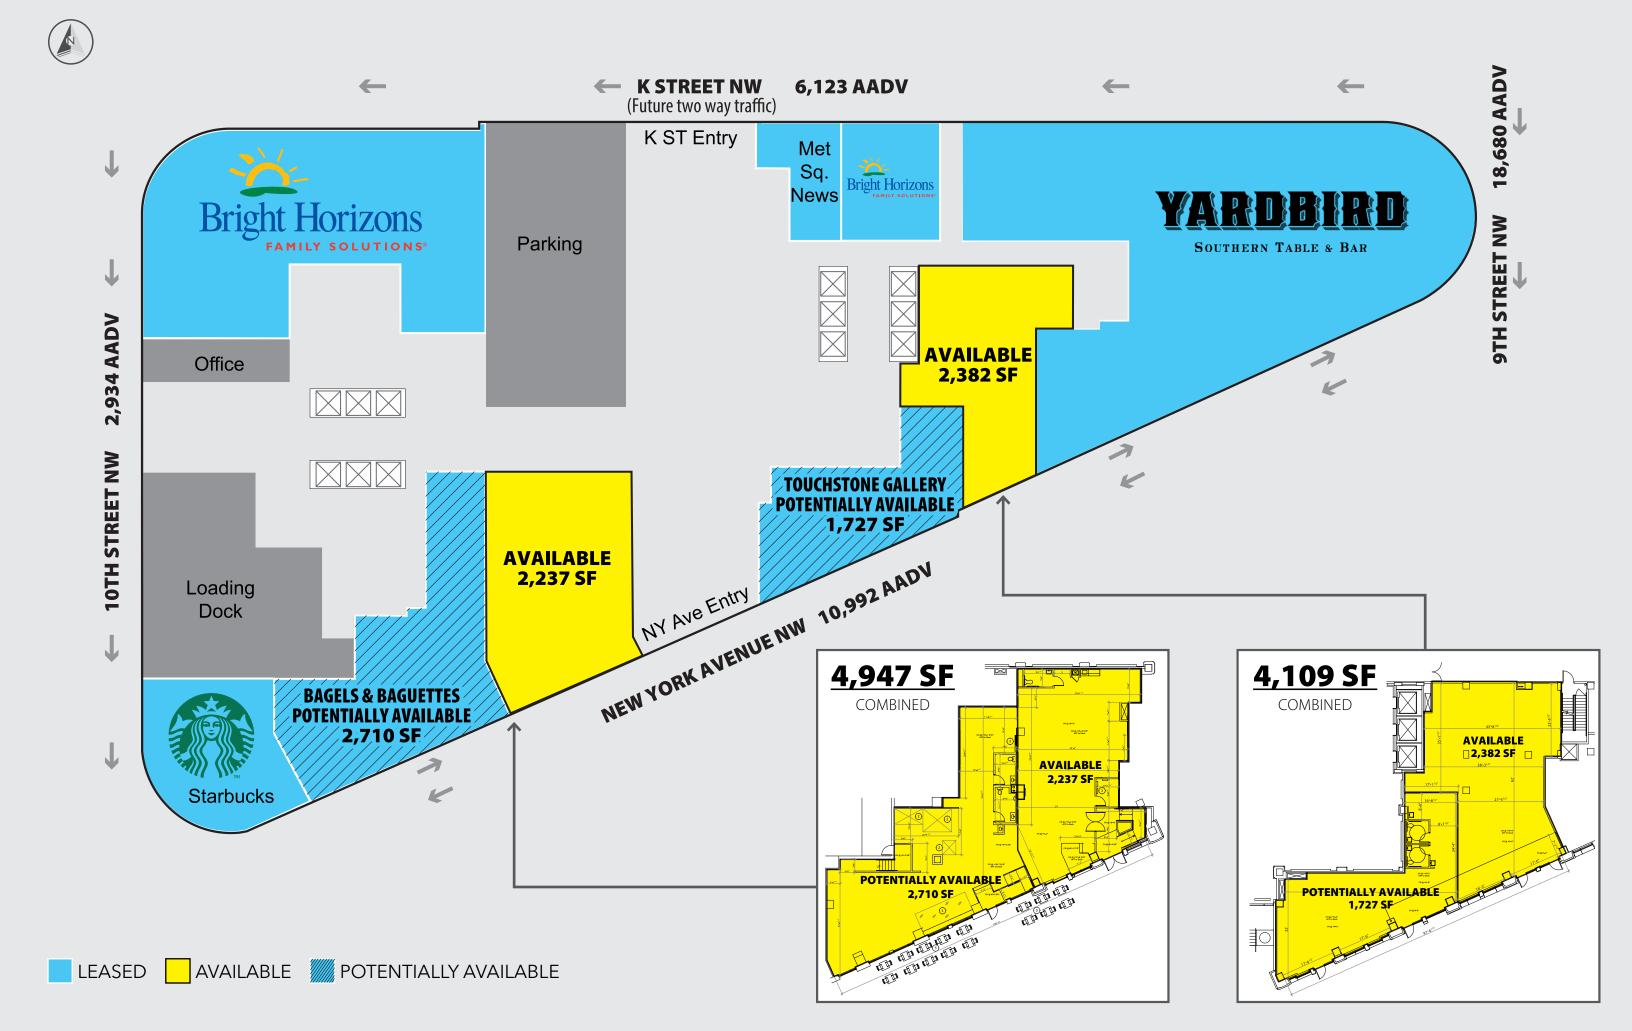

# 1,727 -4,947 SF

SEEKING **FAST CASUAL RESTAURANTS** 

**FULL SERVICE RESTAURANTS** 

**BOUTIQUE FITNESS** 

**SERVICE PROVIDERS** 

TOURISM

ENTERTAINMENT

Flagship Apple Store 1 block away