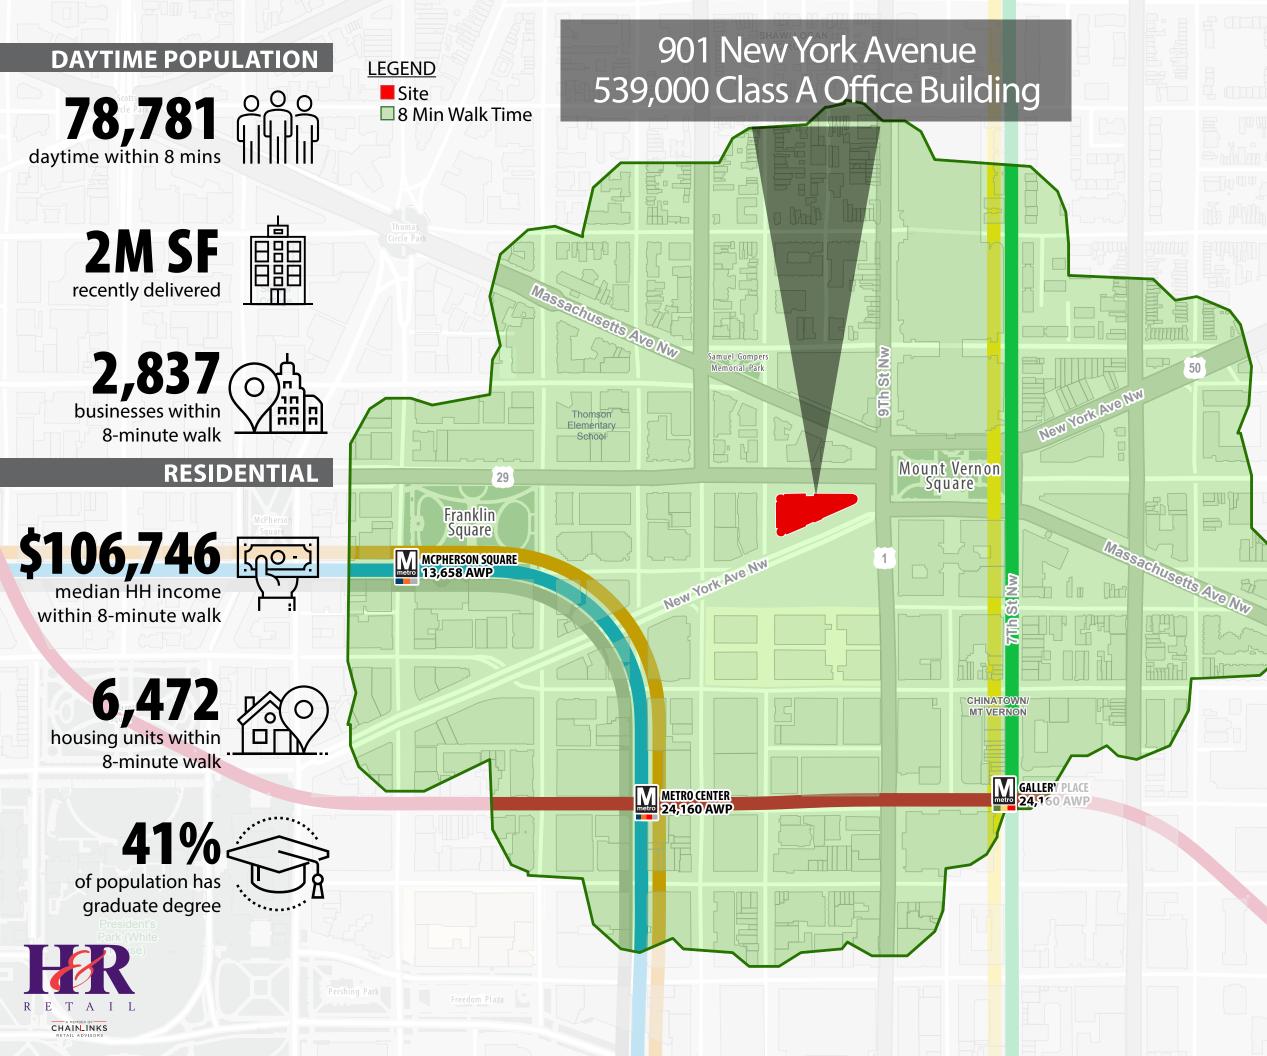

# 1,727 -4,947 SF

SEEKING **FAST CASUAL RESTAURANTS** 

**FULL SERVICE RESTAURANTS** 

**BOUTIQUE FITNESS** 

**SERVICE PROVIDERS** 









TOURISM











ENTERTAINMENT

Flagship Apple Store 1 block away

**220** Events at Capital One Arena



217 Events at Convention Center















## **OOD INEW Source of the second seco**

### \_\_\_\_\_

## **RAY SCHUPP**

240.482.3611 (direct) 301.656.3030 (office) rschupp@hrretail.com

## **BRYAN C. DAVIS**

202.438.7951 (cell) 240.482.3612 (direct) bdavis@hrretail.com

7201 Wisconsin Avenue | Suite 600 Bethesda, MD 20814 Telephone 301.656.3030

1 W Pennsylvania Ave | Suite 320 Towson, MD 21204 Telephone 410.308.0800

www.hrretail.com

Information herein has been obtained from sources believed to be reliable. While we do not doubt its accuracy, we have not verified it and make no guarantee, warranty or representation about it. Independent confirmation of its accuracy and co