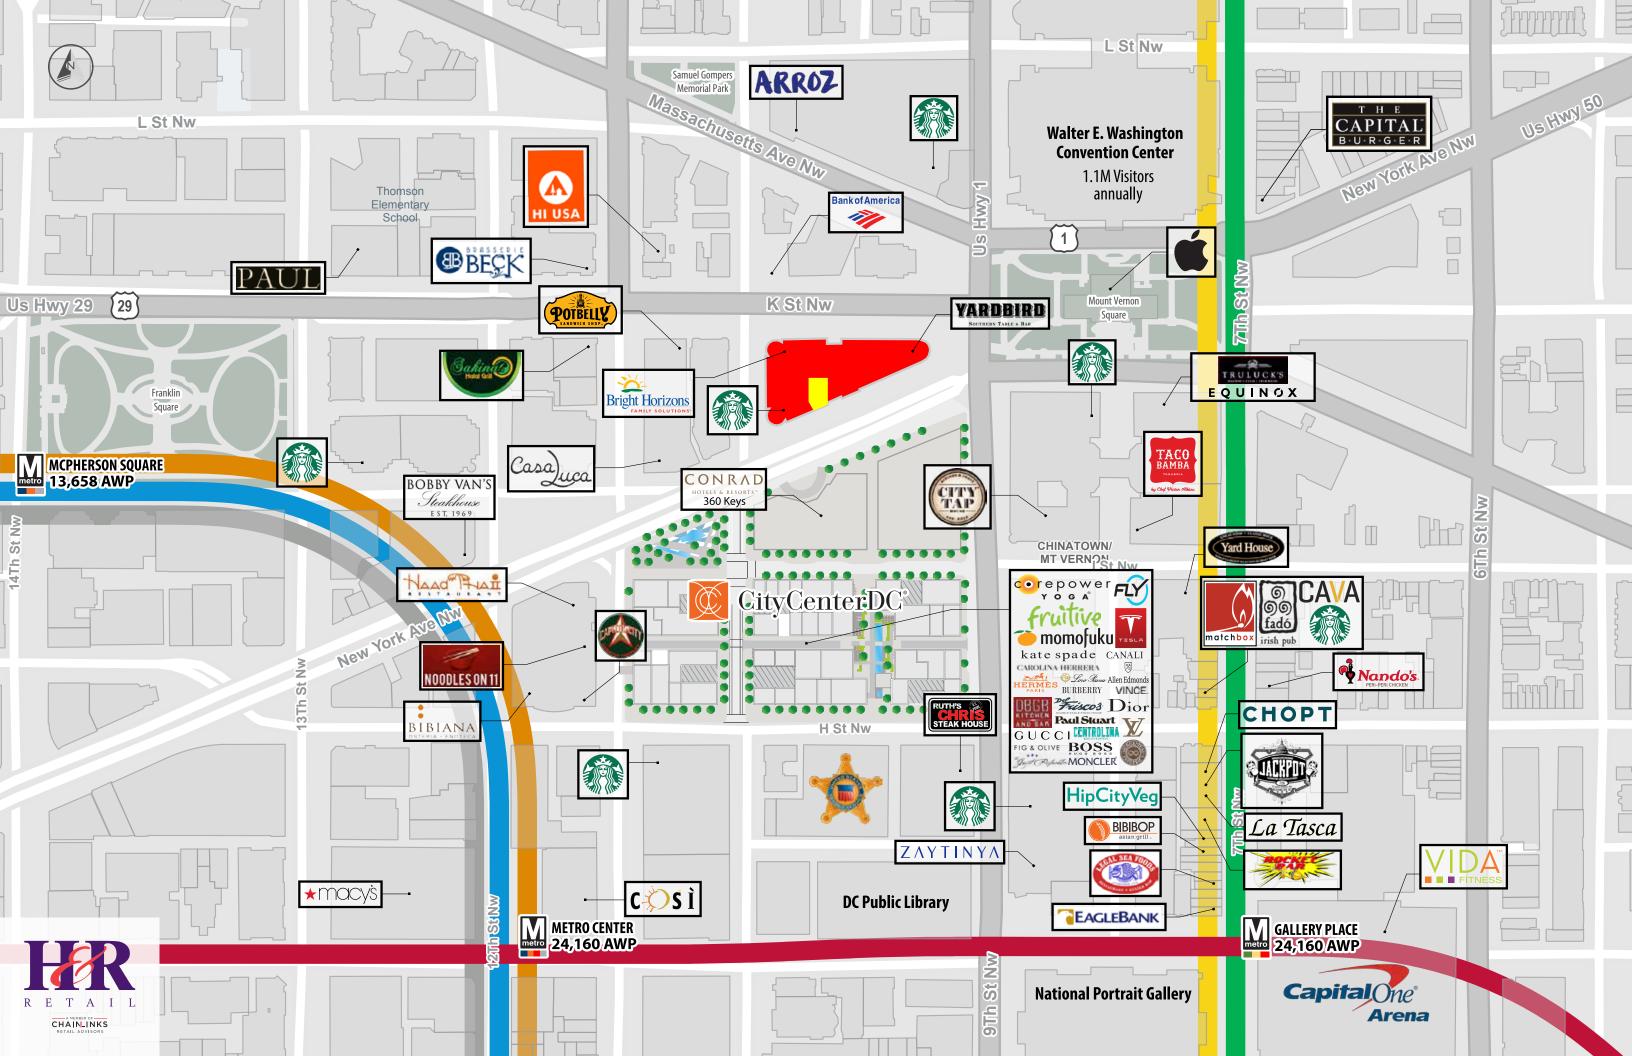

# 1,727 -4,947 SF

SEEKING **FAST CASUAL RESTAURANTS** 

**FULL SERVICE RESTAURANTS** 

**BOUTIQUE FITNESS** 

**SERVICE PROVIDERS** 

TOURISM

ENTERTAINMENT

Flagship Apple Store 1 block away