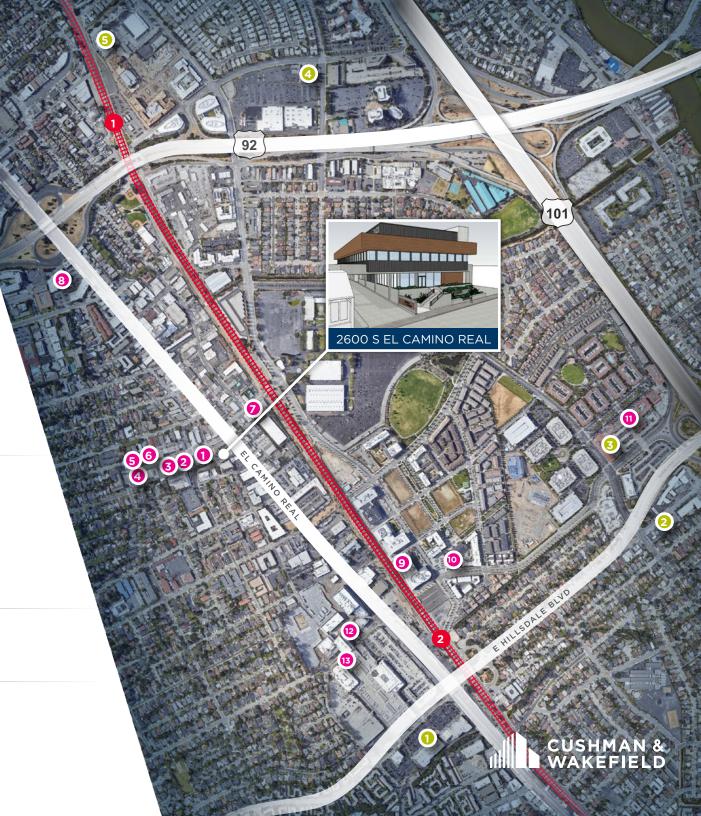

### **AMENITIES:**

#### **RESTAURANTS**

- 1 Patio Coffee Shop KingKat
- 2 Spicy Empire
- 3 Kaori Sushi and Sake Bar
- 4 San Mateo Taqueria
- 5 La Lanterna
- 6 Velo City Pizza
  The Noodle Shop
- 7 The Swingin' Door
- 8 Santa Ramen
- Fieldwork Brewing Company
- 10 Blue Bottle Coffee
- Chipotle Mexican Grill The Habit Burger Grill
- MidiCi The Neapolitan Pizza Company Shake Shack
- 13 California Pizza Kitchen

#### **GROCERY STORES**

- 1 Trader Joe's
- 2 BevMo!
- 3 Whole Foods Market
- 4 Trader Joe's
- 5 Safeway
- 1 Hayward Park Caltrain Station
- 2 Hillsdale Caltrain Station