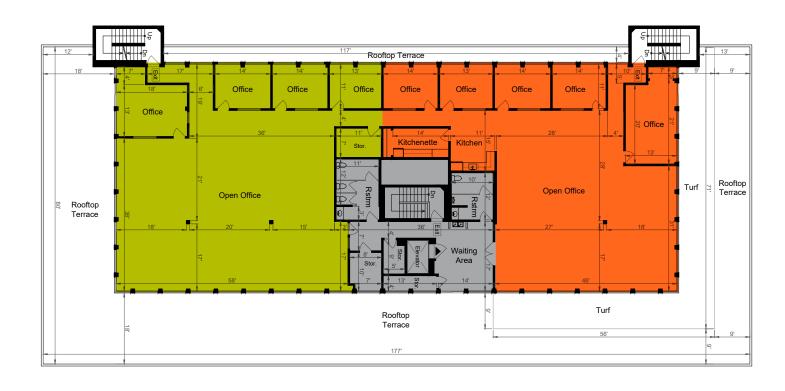

## UNIT 300 ±7,870 SF

- 7,870 SF divisible to ±4,000 SF
- Mix of private office & open area
- Recently renovated break room
- Furniture available