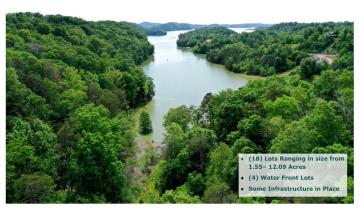

## **Overview/Comments**

Offering includes (18) Residential Lots varying in size from 1.55 to 12.09 Acres totaling +/- 72 total Acres. Some infrastructure in place. (5) Water Front Lots on Douglas Lake. (4.5) Miles from Interstate 40 Exit 432A.