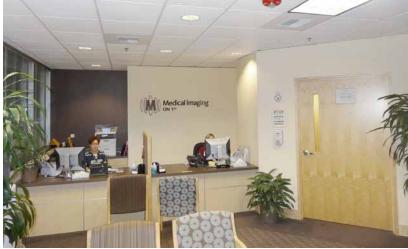

### Class "A" Office Space

**SUITE 130** 4,356 PSF

**HOSPITAL SYNERGY** located a block from Virginia Mason and less than a mile from the St. Francis Hospital Campus

**QUALITY** concrete structure building built in 2005

RATE \$16.00 PSF, NNN

PLEASE JOIN TENANTS Patricia Kho DDS, Retina Specialists, Washington Gastroenterology, Kids on 1st Dentistry, and Edward Jones WILL FRAME

253.722.1412

will.frame@kidder.com

**DREW FRAME** 