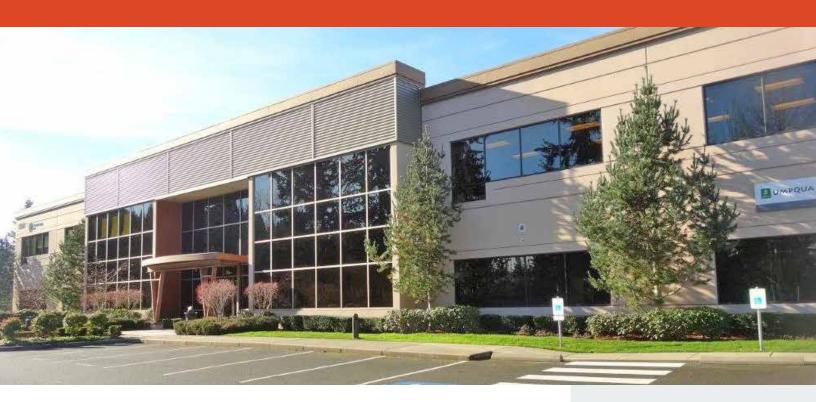

## Maplewood Medical/Professional Building

33915 1ST WAY SOUTH | FEDERAL WAY, WA

### Class "A" Office Space

**SUITE 130** 4,356 PSF

**HOSPITAL SYNERGY** located a block from Virginia Mason and less than a mile from the St. Francis Hospital Campus

**QUALITY** concrete structure building built in 2005