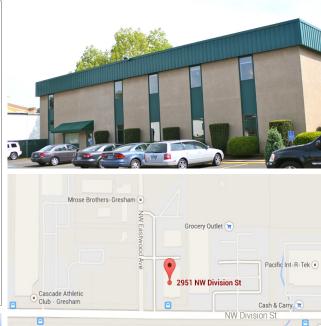

## West Gresham Plaza

2951/2955 NW Division St. Portland, OR

**AVAILABLE SPACE** 

## **Office Space**

The West Gresham Plaza is located just off 182nd Avenue and Division Street. The building features a common conference room, abundant parking, easy access to Highway 26, neaby TriMet bus stops, the Cascade Athletic Club is located one block away, and is next door to Grocery Outlet.