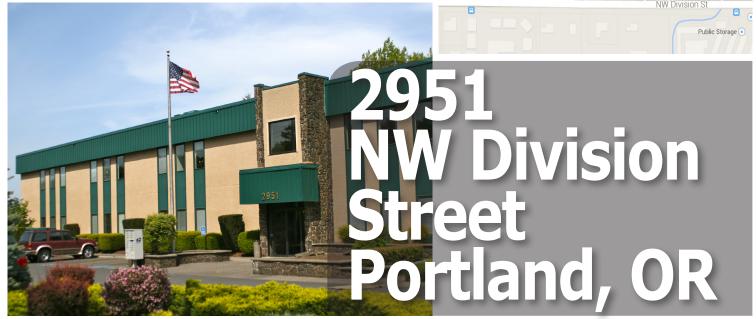

## West Gresham Plaza

2951/2955 NW Division St. Portland, OR

**AVAILABLE SPACE** 

## **Office Space**

The West Gresham Plaza is located just off 182nd Avenue and Division Street. The building features a common conference room, abundant parking, easy access to Highway 26, neaby TriMet bus stops, the Cascade Athletic Club is located one block away, and is next door to Grocery Outlet.