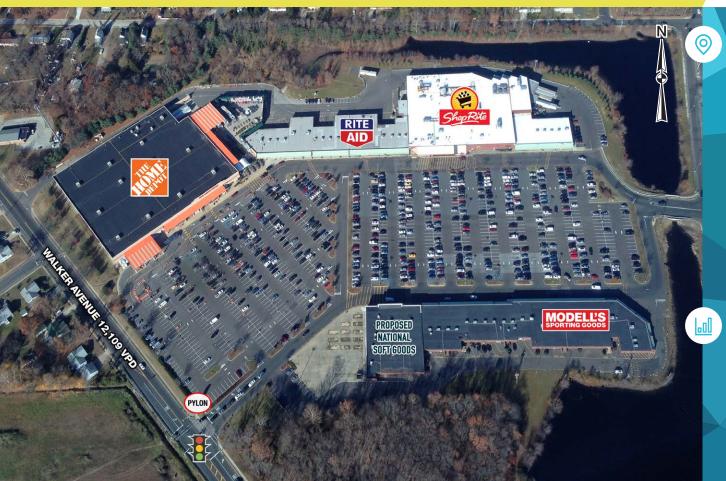

# **BERLIN CIRCLE PLAZA**

**ROUTE 73 & WALKER AVENUE, BERLIN NJ** 

±1,220 - 7,475 SF AVAILABLE

property highlights.

- Shop Rite & Home Depot anchored center off of Rt 73 in the center of the Berlin retail corridor
- Two signalized intersections on Route 73 and on Walker Avenue with full ingress/egress
- Inline space available!
- Pad Site/ Endcap available up to ±6,750 SF!