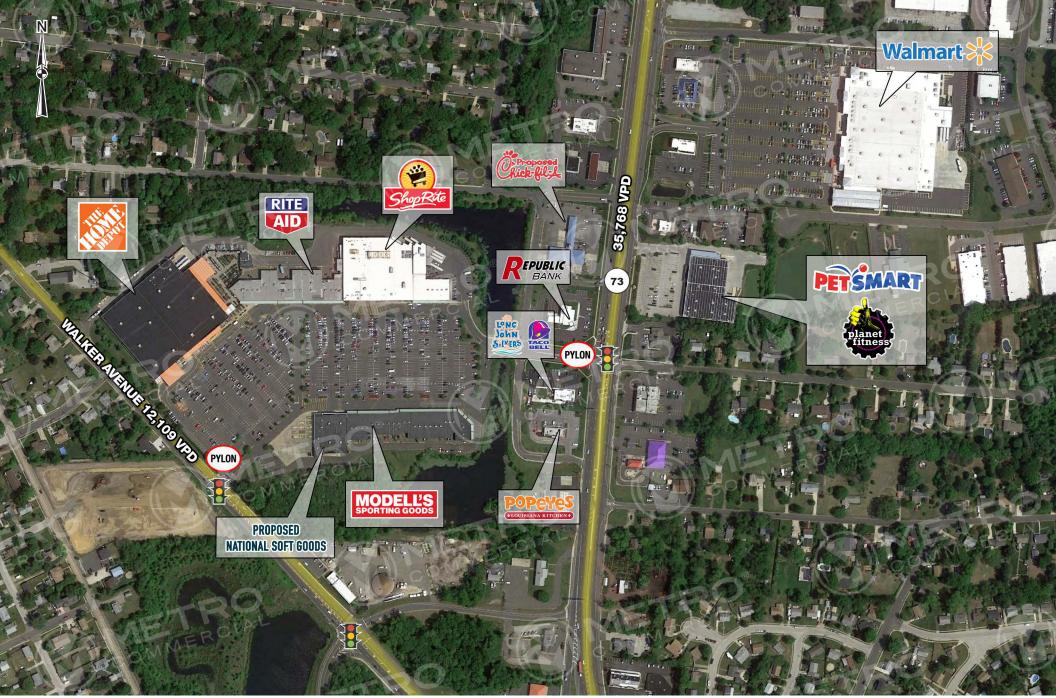

# **BERLIN CIRCLE PLAZA**

**ROUTE 73 & WALKER AVENUE, BERLIN NJ** 

±1,220 - 7,475 SF AVAILABLE

property highlights.

- Shop Rite & Home Depot anchored center off of Rt 73 in the center of the Berlin retail corridor
- Two signalized intersections on Route 73 and on Walker Avenue with full ingress/egress
- Inline space available!
- Pad Site/ Endcap available up to ±6,750 SF!

ROUTE 73 TRAFFIC COUNT: 41,679 VPD \*ESRI 2018