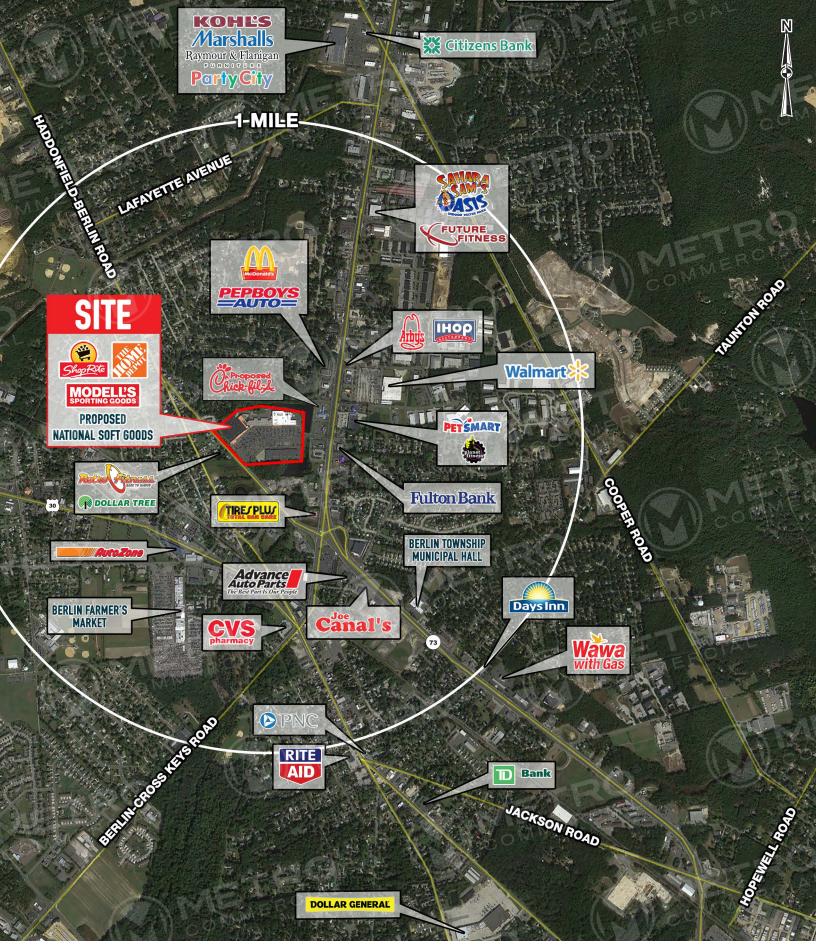

### stats.

| 2018 DEMOGRAPHICS*  | 1 MILE   | 3 MILES   | 5 MILES   |
|---------------------|----------|-----------|-----------|
| EST. POPULATION     | 6,437    | 43,848    | 140,376   |
| EST. HOUSEHOLDS     | 2,311    | 15,960    | 53,114    |
| EST. AVG. HH INCOME | \$84,798 | \$102,137 | \$101,943 |

ROUTE 73 TRAFFIC COUNT: 41,679 VPD \*ESRI 2018