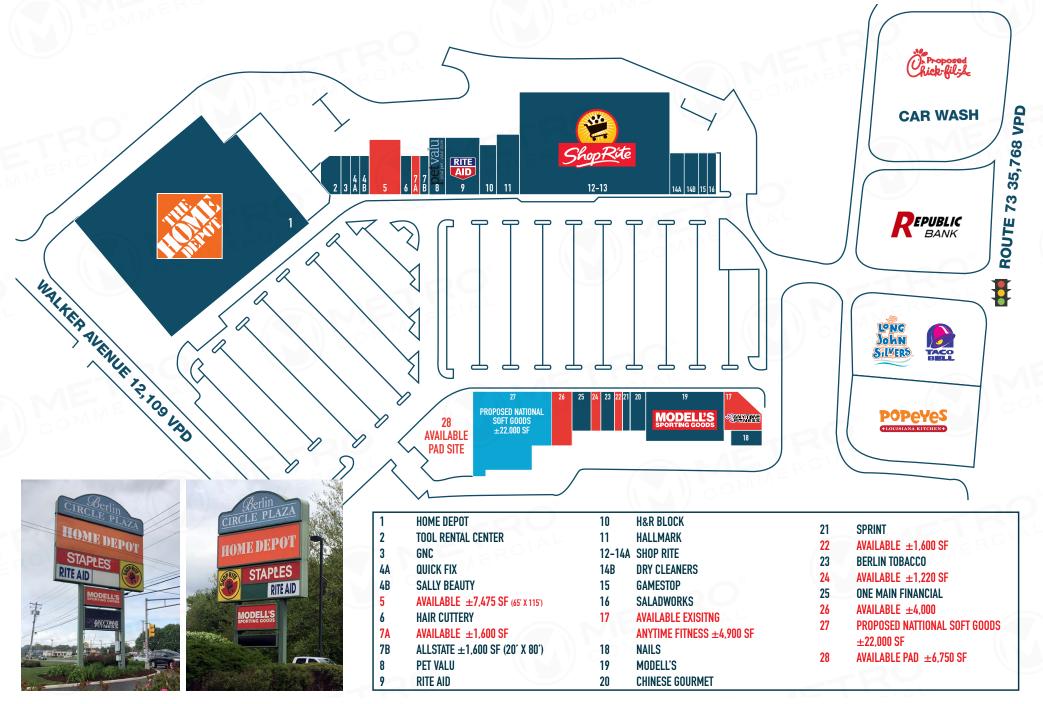

# **BERLIN CIRCLE PLAZA**

**ROUTE 73 & WALKER AVENUE, BERLIN NJ** 

±1,220 - 7,475 SF AVAILABLE

property highlights.

- Shop Rite & Home Depot anchored center off of Rt 73 in the center of the Berlin retail corridor
- Two signalized intersections on Route 73 and on Walker Avenue with full ingress/egress
- Inline space available!
- Pad Site/ Endcap available up to ±6,750 SF!