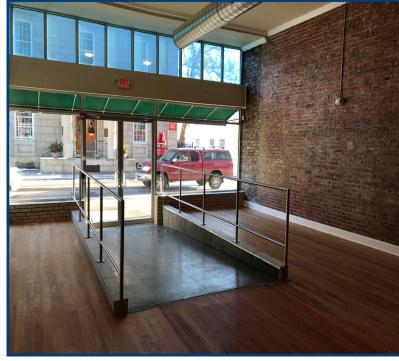

### Highlights:

- Bright, clean, expansive, and open floor plan.
- Large, clean, and handicap accessible bathrooms.
- Parking in both front and rear.
- Ready to open the door and conduct business.

#### **Property Profile:**

Space Available: 1,800 SF Lease Term: 3 Years

No. Parking Spaces:

**Utilities:** Heating, Cooling, Lighting

Lease Type: **Modified Gross** 

Minimum Divisible: 1,300 SF **Max Contiguous:** 1,800 SF Year Built: 1900