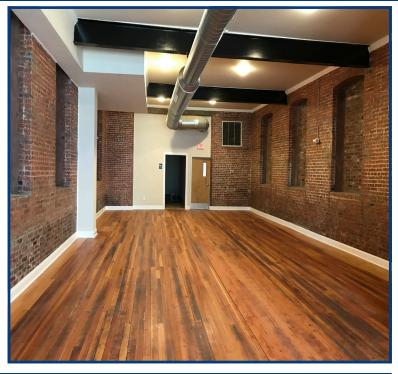

### Highlights:

- Bright, clean, expansive, and open floor plan.
- Large, clean, and handicap accessible bathrooms.
- Parking in both front and rear.
- Ready to open the door and conduct business.

#### **Property Profile:**

Space Available: 1,800 SF Lease Term: 3 Years

No. Parking Spaces:

**Utilities:** Heating, Cooling, Lighting

Lease Type: **Modified Gross** 

Minimum Divisible: 1,300 SF **Max Contiguous:** 1,800 SF Year Built: 1900