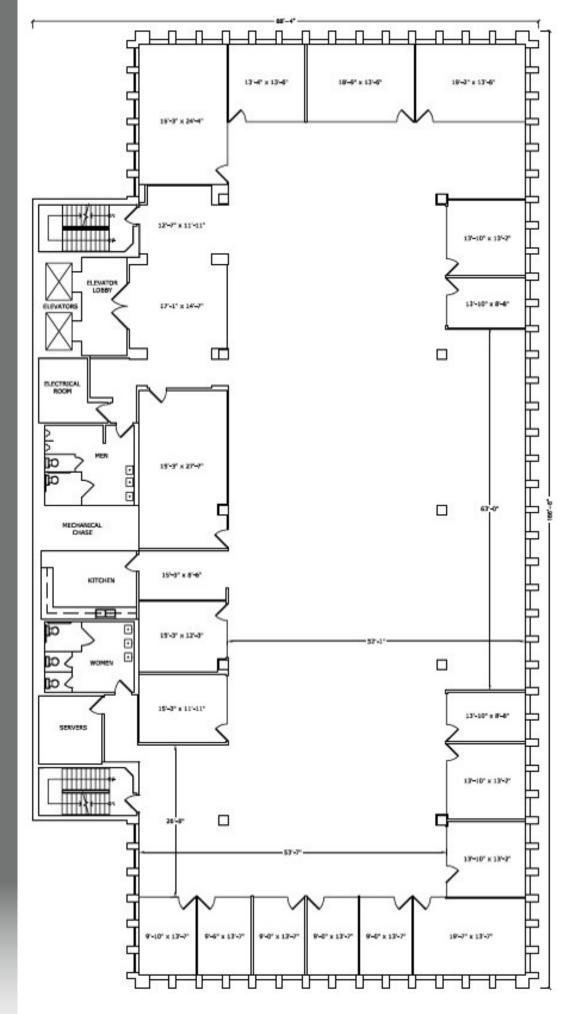

#### 3<sup>rd</sup> FLOOR

- :: 15 Foot, Exposed Ceilings
- :: 15 Private, Glass-Front Offices
- :: Two Large Glass Corner Conference Rooms
- :: Kitchen
- :: Significant Open Space
- :: Excellent Natural Light
- :: Nice Hard Lid Lobby with Built-In Reception, Glass and Polished Concrete Floors
- :: Restrooms
- :: Large Storage Room