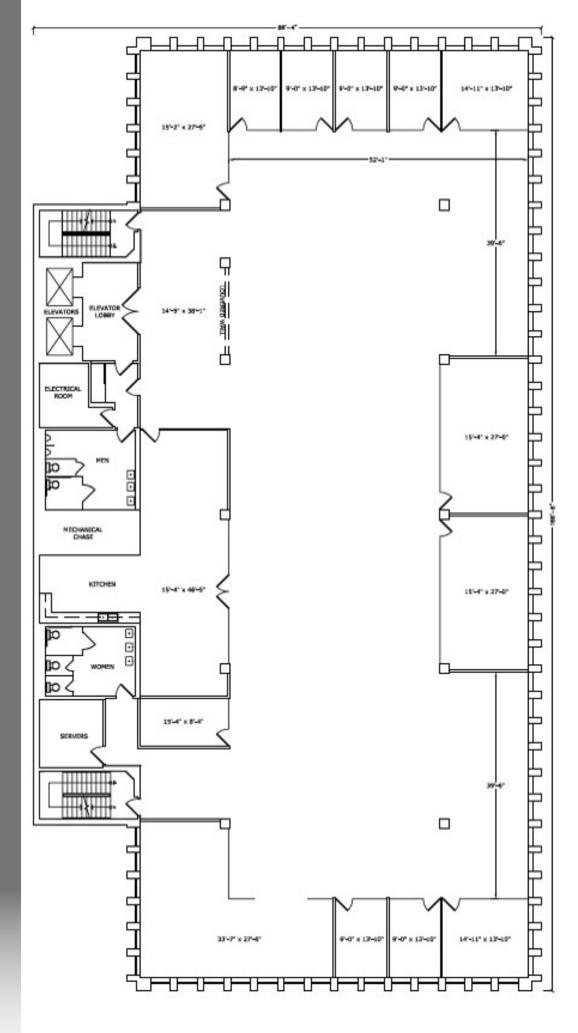

#### 2<sup>nd</sup> FLOOR

- :: 15 Foot, Exposed Ceilings
- :: Nine Private, Glass-Front Offices
- :: Four Conference Rooms
- :: Large Kitchen / Breakout Room
- :: Polished Concrete Lobby w/Above Standard Wood Slated Separation Wall
- :: Significant Open Space
- :: Excellent Natural Light
- :: Restrooms