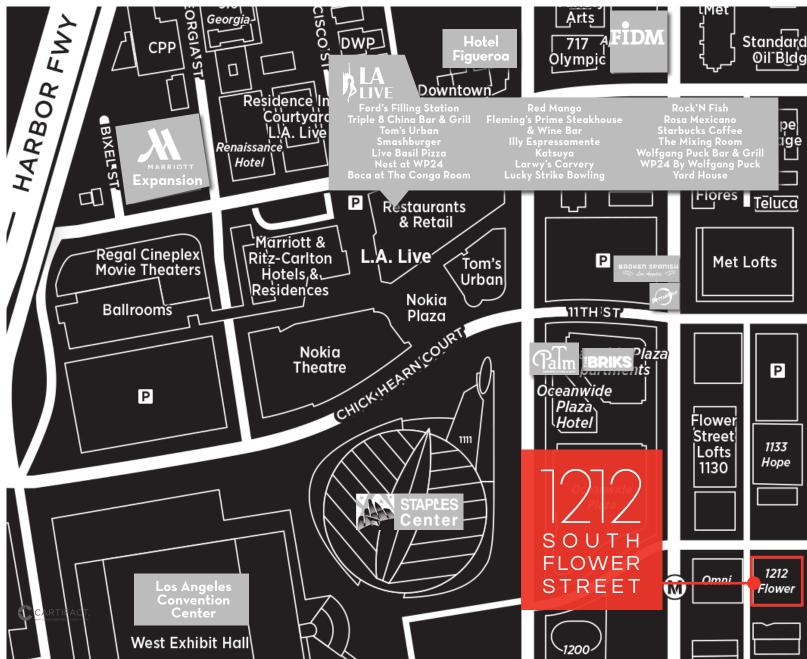

### Just Steps from the Metro Rail to Santa Monica

IIIIIII IIII

SOUTH FLOWER STREET

- Creative Office
  - Collaborative design

1212

Open layout