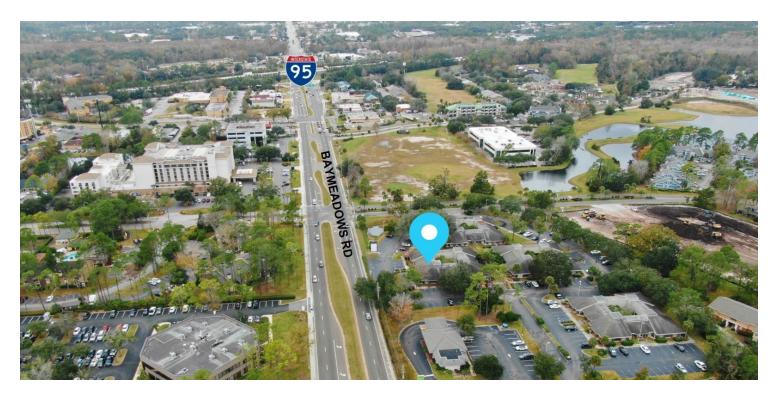

#### **PROPERTY OVERVIEW**

Prime Realty is pleased to present this well maintained and professionally managed office building located in the Southside/Baymeadows sub-market of Jacksonville. Positioned very close to I-95, U.S 1 (Philips Hwy), I-295 beltway, Southside Blvd and J.Turner Butler Blvd. This office condo complex is in close proximity to residential communities as well as commercial development including; hotels, restaurants, major shopping centers and hospitals. Easy interstate access to Downtown Jacksonville or heading south to St. Augustine. With nighttime security, a private courtyard and ample parking, you don't want to miss the opportunity to lease this space.