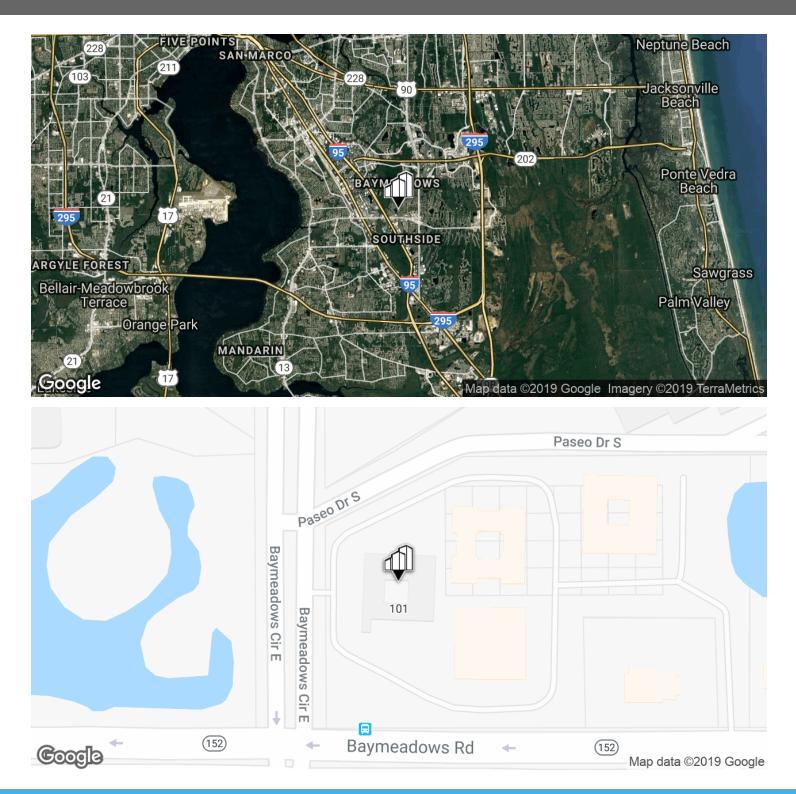

# **BAYMEADOWS OFFICE PARK** 9471 BAYMEADOWS CIRCLE EAST, JACKSONVILLE, FL 32256

#### **PROPERTY OVERVIEW**

Prime Realty is pleased to present this well maintained and professionally managed office building located in the Southside/Baymeadows sub-market of Jacksonville. Positioned very close to I-95, U.S 1 (Philips Hwy), I-295 beltway, Southside Blvd and J.Turner Butler Blvd. This office condo complex is in close proximity to residential communities as well as commercial development including; hotels, restaurants, major shopping centers and hospitals. Easy interstate access to Downtown Jacksonville or heading south to St. Augustine. With nighttime security, a private courtyard and ample parking, you don't want to miss the opportunity to lease this space.