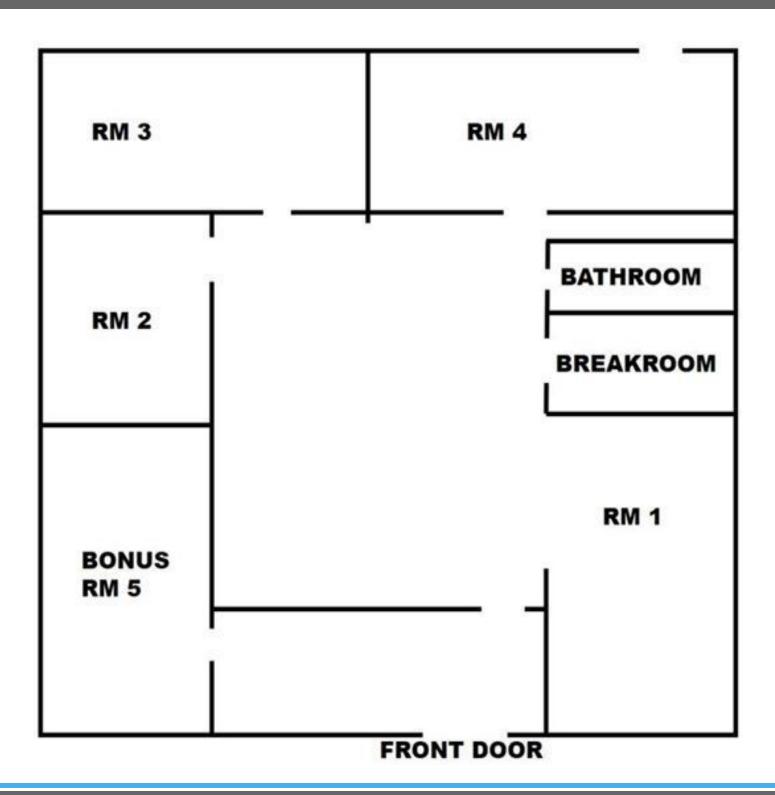

#### **PROPERTY HIGHLIGHTS**

- · Great exposure with frontage on Baymeadows Rd.
- · Located at a signalized intersection
- New lighted marquee with available signage
- 5 unfurnished private offices, 1 conference room, 1 large storage room, and a reception area.