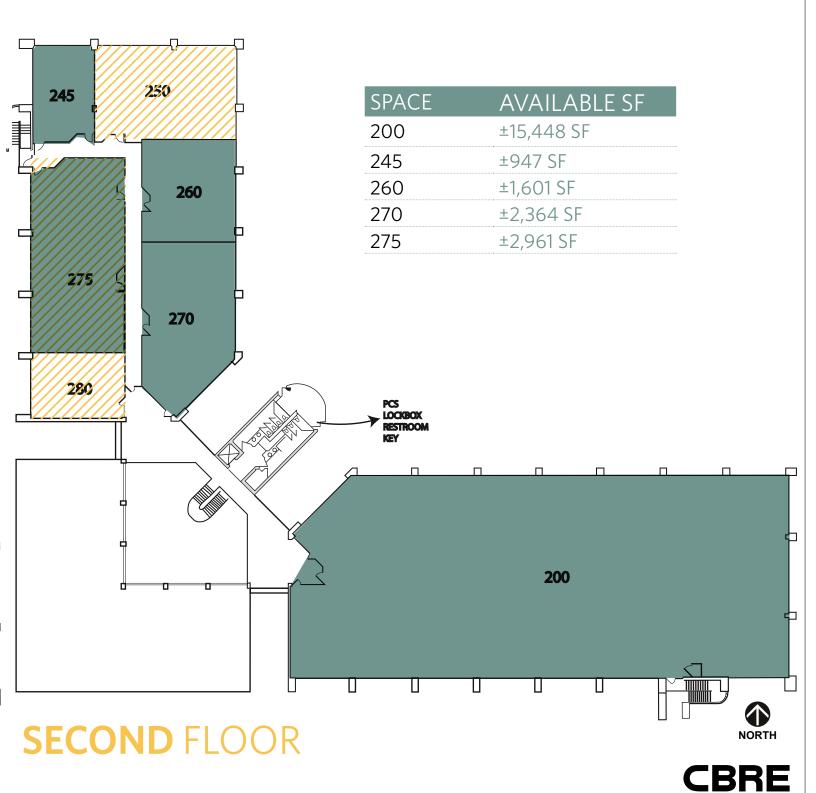

# 9201 NORTH 25TH AVE.

PHOENIX, ARIZONA 85021

FOR MORE INFORMATION, PLEASE CONTACT

**ASHLEY A. BROOKS, JR.** 

Senior Vice President 602.735.1758 ashley.brooks@cbre.com

**CBRE** 



# FLOOR P



## LANS











### BUILDING FEATURES

- Excellent freeway access
- Located within 3 miles of ±2,000,000 SF of retail,
  75 restaurants and 16 hotels
- Located in the heart of the I-17 corridor
- Open-air atrium courtyard
- Excellent ingress/egress
- Telephone Provider: Cox Communications

#### PARKING RATIO

4/1,000 parking ratio including covered/reserved at \$35.00/Mo.



© 2017 CBRE, Inc. All rights reserved. This information has been obtained from sources believed reliable, but has not been verified for accuracy or completeness. Any projections, opinions, or estimates are subject to uncertainty. The information may not represent the current or future performance of the property. You and your advisors should conduct a careful, independent investigation of the property and verify all informatio