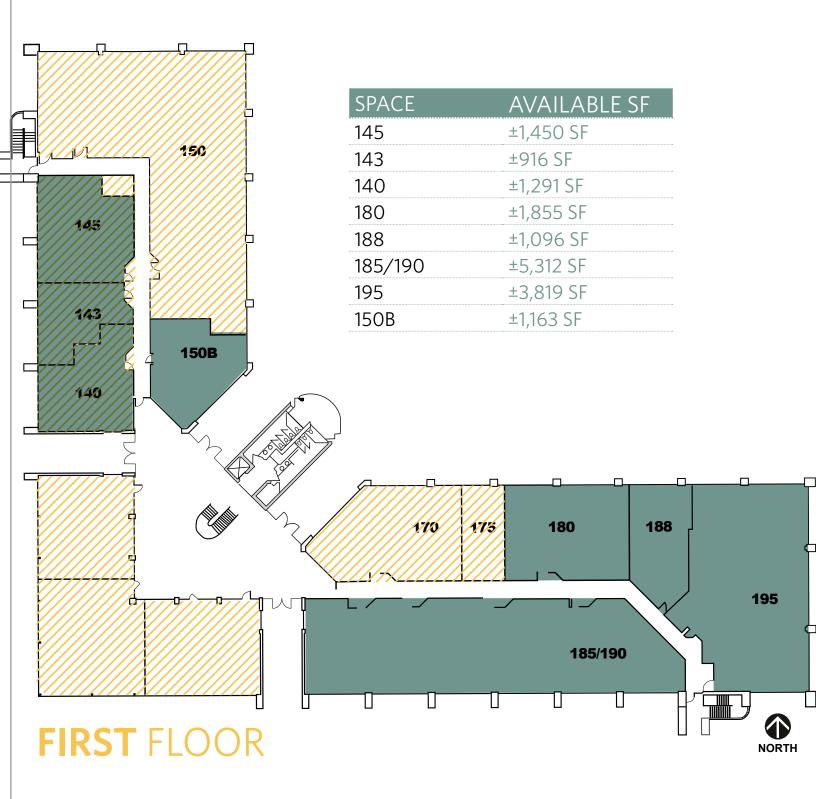

# 9201 NORTH 25TH AVE.

PHOENIX, ARIZONA 85021

FOR MORE INFORMATION, PLEASE CONTACT

**ASHLEY A. BROOKS, JR.** 

Senior Vice President 602.735.1758 ashley.brooks@cbre.com

**CBRE** 



# FLOOR P



## LANS











### BUILDING FEATURES

- Excellent freeway access
- Located within 3 miles of ±2,000,000 SF of retail,
  75 restaurants and 16 hotels
- Located in the heart of the I-17 corridor
- Open-air atrium courtyard
- Excellent ingress/egress
- Telephone Provider: Cox Communications

#### PARKING RATIO

4/1,000 parking ratio including covered/reserved at \$35.00/Mo.



© 2017 CBRE, Inc. All rights reserved. This information has been obtained from sources believed reliable, but has not been verified for accuracy or completeness. Any projections, opinions, or estimates are subject to uncertainty. The information may not represent the current or future performance of the property. You and your advisors should conduct a careful, independent investigation of the property and verify a