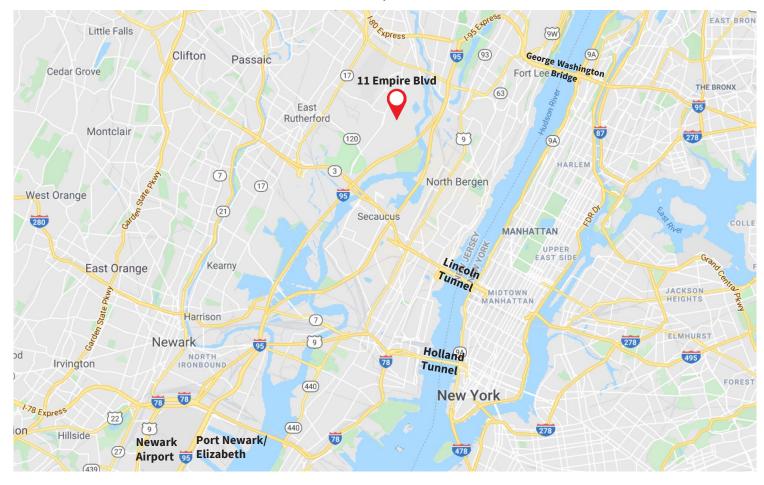

## **Location Map**

George Washington Bridge: 8.1 miles Holland Tunnel: 13.0 miles

#### Lincoln Tunnel: 9.9 miles Port Newark/Elizabeth: 16.0 miles

Newark Airport: 15.8 miles

©2020 Jones Lang LaSalle IP, Inc. All rights reserved. All information contained herein is from sources deemed reliable; however, no representation or warranty is made to the accuracy thereof