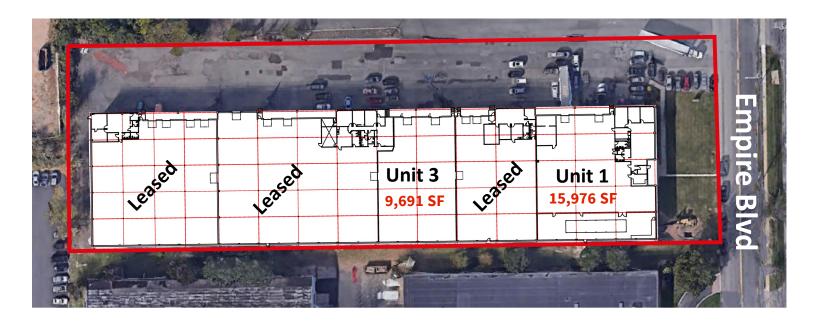

# Aerial

- Clear Height:
- Column Spacing:
- 18' clear 26' x 40'

T12 fluorescent lamp

Wet

- Parking: 62 car spaces
- Sprinkler System:
- Lighting:
- Available Units:

Unit 1: Total : 15,976 SF (AC existing in warehouse) Office: 2,149 SF Docks: 2 doors Available: September 1, 2020 **Unit 3:** Total : 9,691 SF Office: The suit Docks: 2 doors Available: Immediately