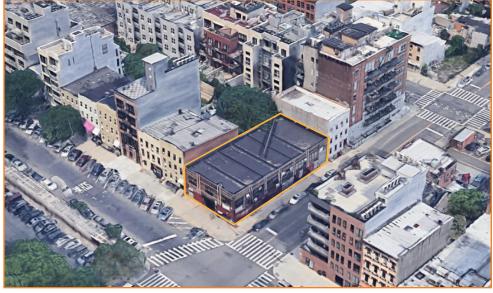

### **10,000 SF FLEX SPACE AVAILABLE FOR LEASE** LOCATED IN THE HEART OF WILLIAMSBURG

### **FEATURES:**

- 1st Floor: 5,000 Sq. Ft.
- 2nd Floor: 5,000 Sq. Ft.
- 12' Ceiling Height, Column Free
- Lower Level Drive-In Door
- Upper Level Loading Dock
- 400 AMP, 3-Phase Electric
- Corner Property
- Great Visibility
- 5,000 Sq. Ft. Rooftop Available
- Densely Populated Area
- Ideal For: Artist Studio / Retail / Office / Flex Space / Small Manufacturing / Brewery / Bakery / Warehousing / Distribution

#### **ARTIST RENDERING**

All information is from sources deemed reliable and is submitted subject to errors, omission, changes of price or other conditions, prior sale, rent and withdrawal without notice.