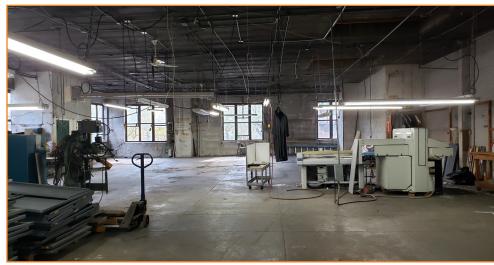

### **FEATURES:**

- 1st Floor: 5,000 Sq. Ft.
- 2nd Floor: 5,000 Sq. Ft.
- 12' Ceiling Height, Column Free
- Lower Level Drive-In Door
- Upper Level Loading Dock
- 400 AMP, 3-Phase Electric
- Corner Property
- Great Visibility
- 5,000 Sq. Ft. Rooftop Available
- Densely Populated Area
- Ideal For: Artist Studio / Retail / Office / Flex Space / Small Manufacturing / Brewery / Bakery / Warehousing / Distribution