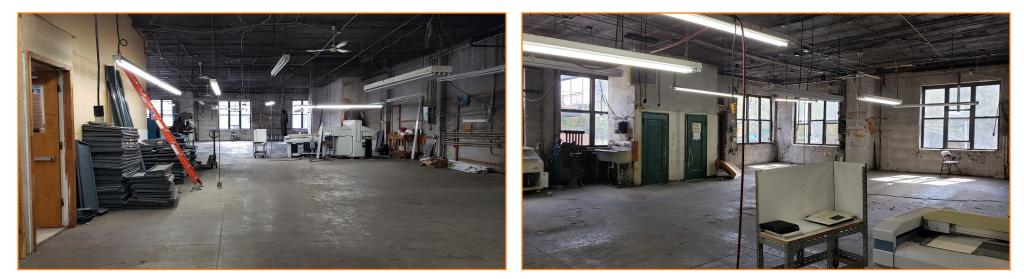

### **FEATURES:**

- 1st Floor: 5,000 Sq. Ft.
- 2nd Floor: 5,000 Sq. Ft.
- 12' Ceiling Height, Column Free
- Lower Level Drive-In Door
- Upper Level Loading Dock
- 400 AMP, 3-Phase Electric
- Corner Property
- Great Visibility
- 5,000 Sq. Ft. Rooftop Available
- Densely Populated Area
- Ideal For: Artist Studio / Retail / Office / Flex Space / Small Manufacturing / Brewery / Bakery / Warehousing / Distribution