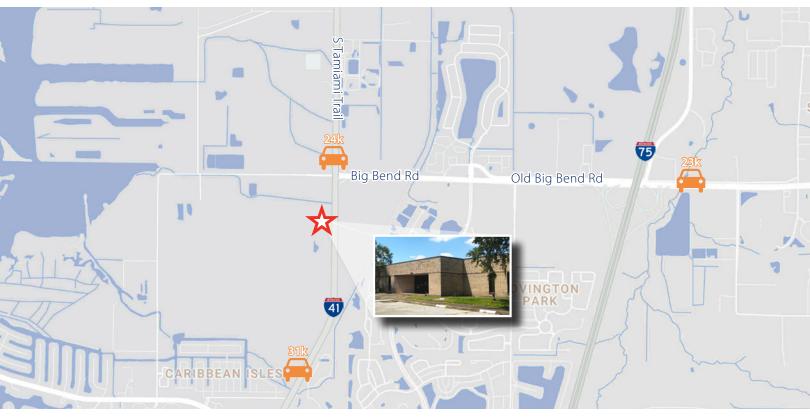

## 6944 US Highway 41

Apollo Beach, Florida 33572

### **PROPERTY HIGHLIGHTS**

- 5.81 acre site available for purchase (or lease)
- Redevelopment opportunity or, repurpose existing single story office building (approx. 31,558 sf)
- Approx. 635' frontage on US Highway 41
- M (manufacturing) zoning
- Extensive paved parking
- Vacant and available immediately