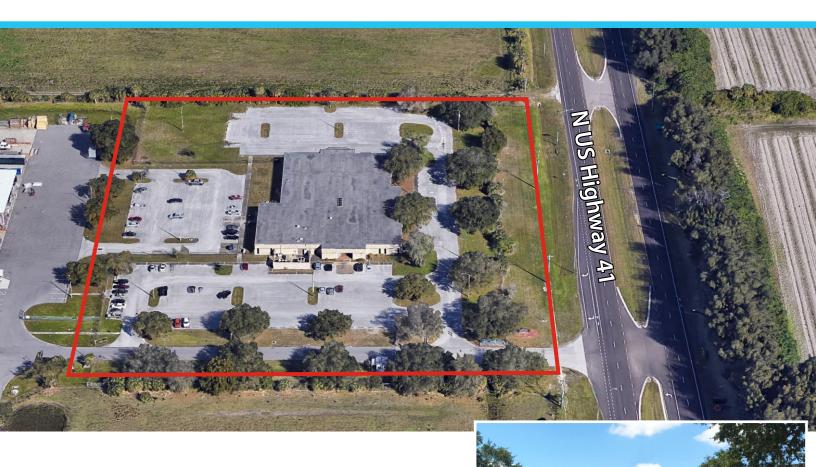

## 6944 US Highway 41

Apollo Beach, Florida 33572

### **PROPERTY HIGHLIGHTS**

- 5.81 acre site available for purchase (or lease)
- Redevelopment opportunity or, repurpose existing single story office building (approx. 31,558 sf)
- Approx. 635' frontage on US Highway 41
- M (manufacturing) zoning
- Extensive paved parking
- Vacant and available immediately