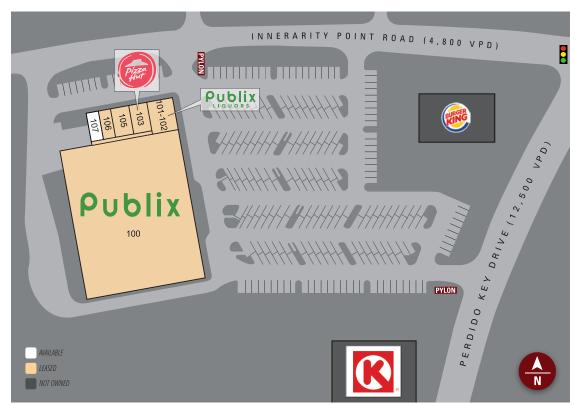

#### SITE PLAN

| Suite  | Tenant                      | Size   |
|--------|-----------------------------|--------|
| 100    | Publix                      | 45,600 |
| 101-02 | Publix Liquors              | 2,000  |
| 103    | Pizza Hut                   | 1,344  |
| 105    | Glamour Nails & Alterations | 1,344  |
| 106    | Beach Barber & Salon        | 896    |
| 107    | AVAILABLE (18 X 50)         | 896    |

TOTAL 52,080

Jamie Golomb 334.590.4332 | jgolomb@crossmanco.com 6400 Powers Ferry Road, Suite 300, Atlanta, GA

Licensed Real Estate Broker. No warranty expressed or implied has been made to the accuracy of the information provided herein, no liability assumed for error or omission.