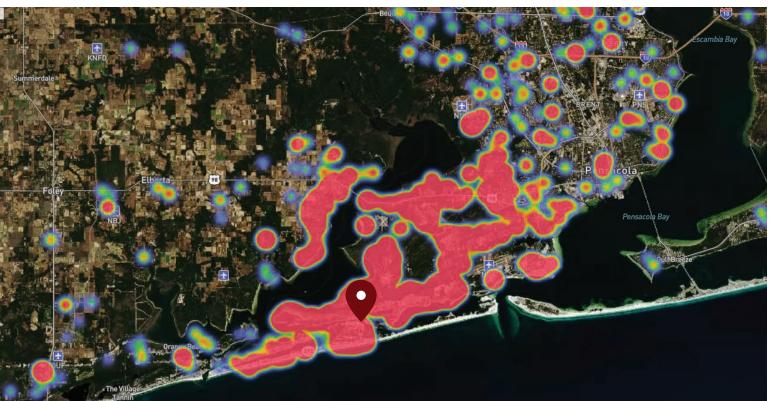

### SITE VISIT DENSITY

Red, orange, and yellow colors represent the location of 60% of site visitors

Data provided by Placer Labs Inc. (www.placer.ai)