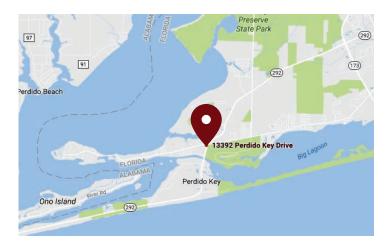

# Publix #1296 - Shops at Perdido Key

13392 Perdido Key Drive Pensacola, FL 32507 Lat 30.318, Long -87.424